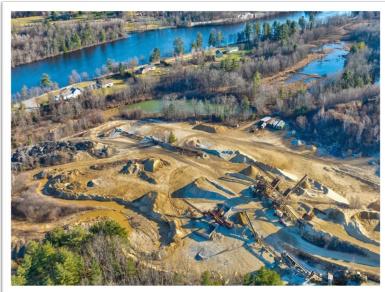

## **Description**

An 87±-acre site made up of four tax parcels currently operating as a sand and gravel pit with frontage on Route 3A behind the I93 travel center. I93 is located 300 yards to the west.

## **Building Description**

On lot 2-2 is a 9,720 sq.ft. steel frame service facility with 18-foot clear height and five drive-in loading doors. There is a 556 sq.ft. scale house with 80' long scale.

**Zoning:** Industrial District