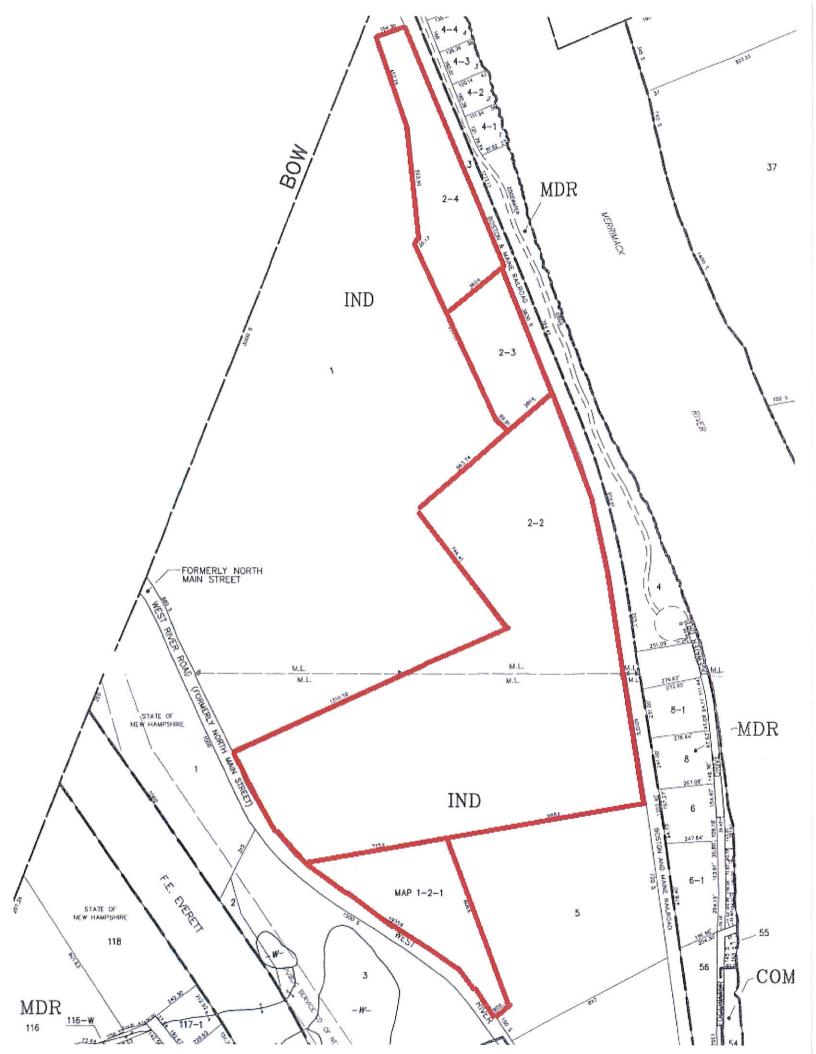

## **Description**

An 87±-acre site made up of four tax parcels currently operating as a sand and gravel pit with frontage on Route 3A behind the I93 travel center. I93 is located 300 yards to the west.

## **Building Description**

On lot 2-2 is a 9,720 sq.ft. steel frame service facility with 18-foot clear height and five drive-in loading doors. There is a 556 sq.ft. scale house with 80' long scale.

**Zoning:** Industrial District

Deed Reference: Book 1069,

Page 103

Road Frontage: 2,635'
Public Water: At Street
Public Sewer: At Street

## **2023 Property Assessment**

**Tax Map:** 1 **Tax Rate:** \$15.99

|          | Assessed Value | Taxes       | Outstanding Real Estate Taxes as of 1/10/24 |
|----------|----------------|-------------|---------------------------------------------|
| Lot: 2-1 | \$493,600      | \$7,892.66  | \$54,433.25                                 |
| Lot: 2-2 | \$3,908,000    | \$62,488.92 | \$630,250.92                                |
| Lot: 2-3 | \$114          | \$1.92      | \$93.73                                     |
| Lot: 2-4 | \$152          | \$2.43      | \$95.93                                     |
| Total    | \$4,401,866.00 | \$70,385.93 | \$684,873.83                                |