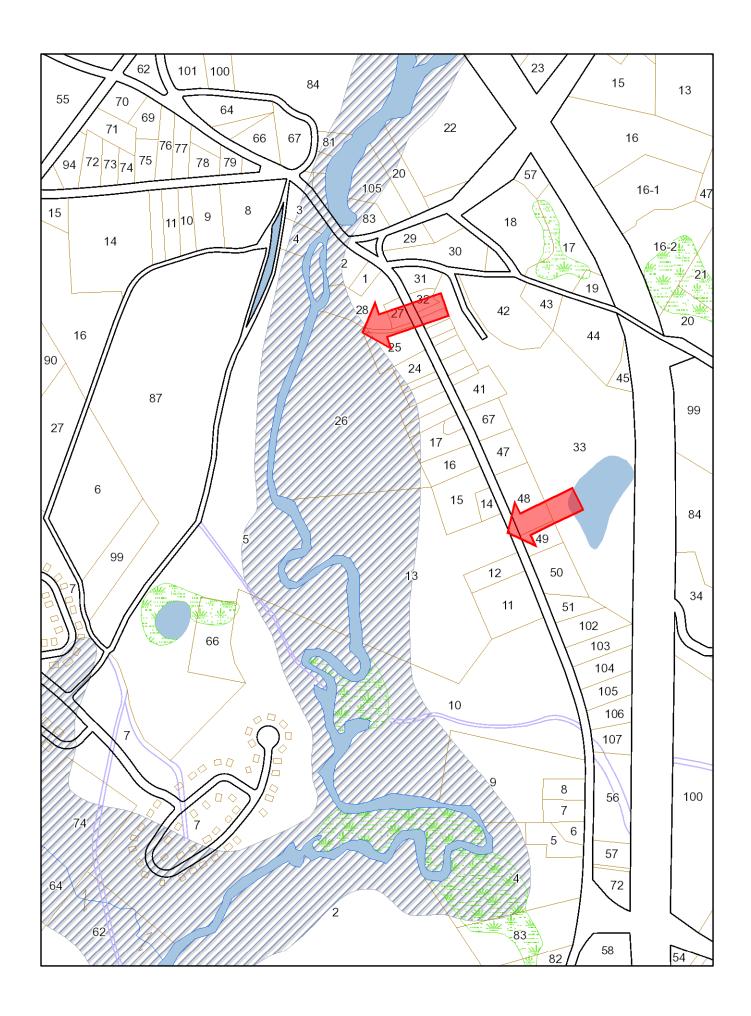

## **Property A**

## 523-527 West River Road/ Route 3A, Hooksett, NH

## **Description**

An 87±-acre site made up of four tax parcels currently operating as a sand and gravel pit with frontage on Route 3A behind the I93 travel center. I93 is located 300 yards to the west.