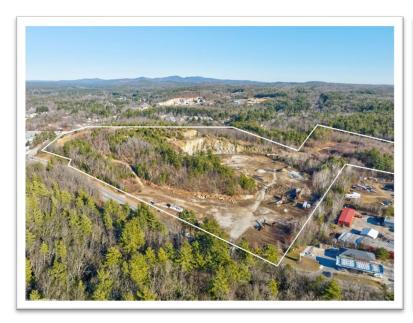

## **Description**

An 87±-acre site made up of four tax parcels currently operating as a sand and gravel pit with frontage on Route 3A behind the I93 travel center. I93 is located 300 yards to the west.

## **Building Description**

On lot 2-2 is a 9,720 sq.ft. steel frame service facility with 18-foot clear height and five drive-in loading doors. There is a 556 sq.ft. scale house with 80' long scale.

**Zoning:** Industrial District