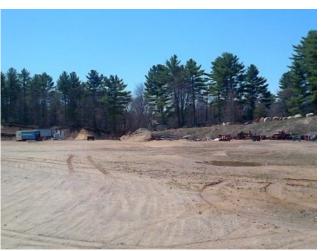

## **Property A**

## 523-527 West River Road/ Route 3A, Hooksett, NH

## **Description**

An 87±-acre site made up of four tax parcels currently operating as a sand and gravel pit with frontage on Route 3A behind the I93 travel center. I93 is located 300 yards to the west.

## **Building Description**

On lot 2-2 is a 9,720 sq.ft. steel frame service facility with 18-foot clear height and five drive-in loading doors. There is a 556 sq.ft. scale house with 80' long scale.

**Zoning:** Industrial District