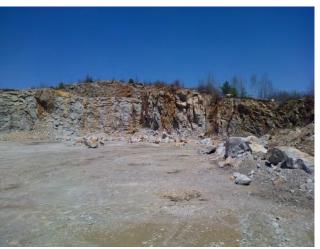

## **Description**

An 87±-acre site made up of four tax parcels currently operating as a sand and gravel pit with frontage on Route 3A behind the I93 travel center. I93 is located 300 yards to the west.

## **Building Description**

On lot 2-2 is a 9,720 sq.ft. steel frame service facility with 18-foot clear height and five drive-in loading doors. There is a 556 sq.ft. scale house with 80' long scale.

**Zoning:** Industrial District