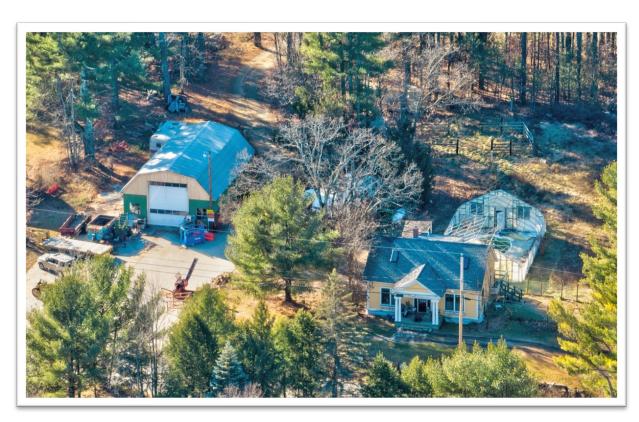

## **Building Description**

On lot 2-2 is a 9,720 sq.ft. steel frame service facility with 18-foot clear height and five drive-in loading doors. There is a 556 sq.ft. scale house with 80' long scale.

**Zoning:** Industrial District