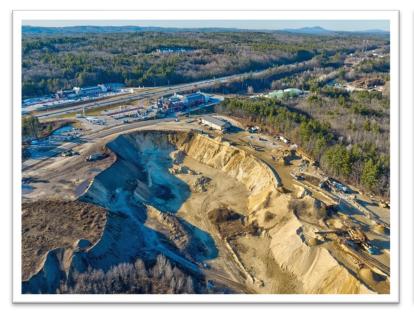

## **Description**

An 87±-acre site made up of four tax parcels currently operating as a sand and gravel pit with frontage on Route 3A behind the I93 travel center. I93 is located 300 yards to the west.

## **Building Description**

On lot 2-2 is a 9,720 sq.ft. steel frame service facility with 18-foot clear height and five drive-in loading doors. There is a 556 sq.ft. scale house with 80' long scale.

**Zoning:** Industrial District