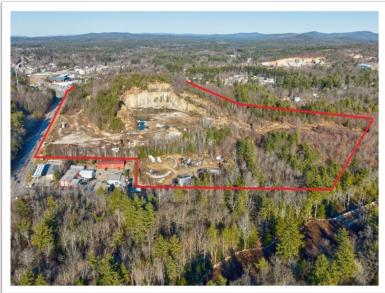

## **Description**

An 87±-acre site made up of four tax parcels currently operating as a sand and gravel pit with frontage on Route 3A behind the I93 travel center. I93 is located 300 yards to the west.

## **Building Description**

On lot 2-2 is a 9,720 sq.ft. steel frame service facility with 18-foot clear height and five drive-in loading doors. There is a 556 sq.ft. scale house with 80' long scale.

**Zoning:** Industrial District