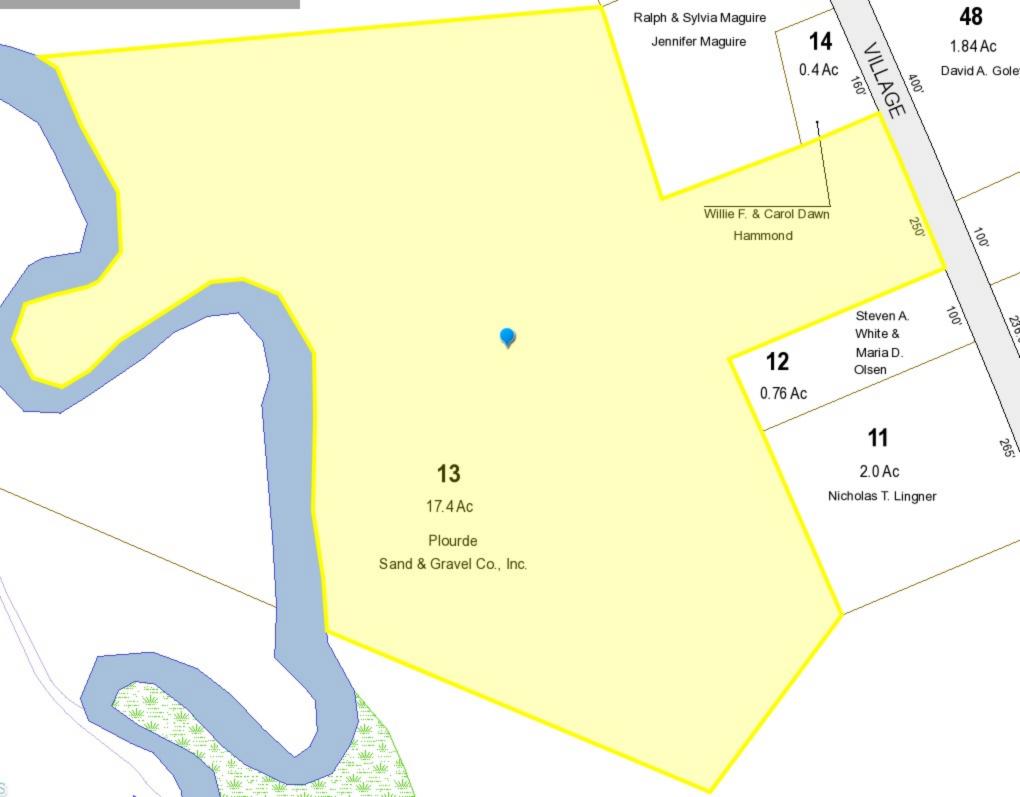

## Property C - 84 South Village Road, Loudon, NH

- Property Details
- Photo Page
- Assessor's Cards
- Outstanding Real Estate Tax Bills
- Tax Maps
- Flood Plain Map
- Helpful Town and State Links
- Warranty Deed for 84 South Village Road, Loudon, NH Book 2926 Page 928
- Memorandum of Sale

## NOTICE OF FORECLOSURE SALE

Pursuant to a power of sale contained in a certain mortgage deed given by PLOURDE SAND & GRAVEL CO., INC. to GreenLake Real Estate Fund, LLC, its successors or assigns, as lender, dated May 27, 2014, recorded in the Merrimack County Registry of Deeds at Book 3441, Page 0643 and First Amendment to Mortgage to GreenLake Real Estate Fund, LLC dated February 5, 2016, recorded in the Merrimack County Registry of Deeds at Book 3506, Page 2975 and Book 3507, Page 0890, in execution of said power, for mortgage conditions broken, will sell the following mortgaged premises

523-527 West River Road, Hooksett, Merrimack County, New Hampshire 13 Allenstown Road, Allenstown, Merrimack County, New Hampshire 84 South Village Road, Loudon, Merrimack County, New Hampshire

IN ACCORDANCE WITH NH RSA 479:25, III THE SALE SHALL BE HELD ON THE PREMISES OF 523-527 WEST RIVER ROAD, HOOKSETT, MERRIMACK COUNTY, NEW HAMPSHIRE AT,