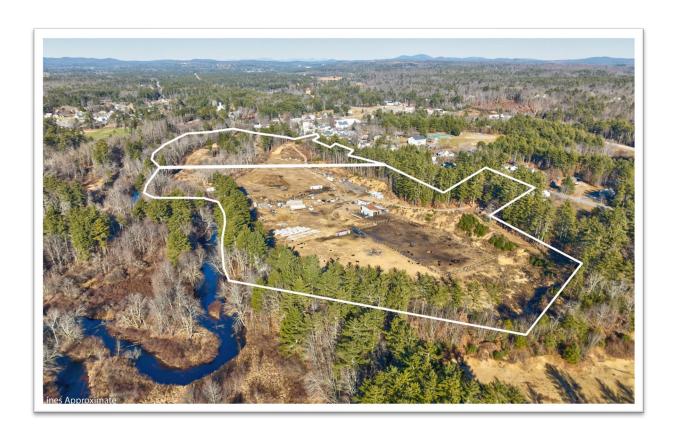

## **Property A**

## 523-527 West River Road/ Route 3A, Hooksett, NH

## **Description**

An 87±-acre site made up of four tax parcels currently operating as a sand and gravel pit with frontage on Route 3A behind the I93 travel center. I93 is located 300 yards to the west.