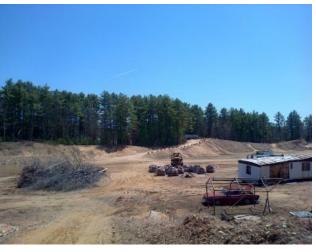

## **Property A**

## 523-527 West River Road/ Route 3A, Hooksett, NH

## **Description**

An 87±-acre site made up of four tax parcels currently operating as a sand and gravel pit with frontage on Route 3A behind the I93 travel center. I93 is located 300 yards to the west.

## **Building Description**

On lot 2-2 is a 9,720 sq.ft. steel frame service facility with 18-foot clear height and five drive-in loading doors. There is a 556 sq.ft. scale house with 80' long scale.

**Zoning:** Industrial District