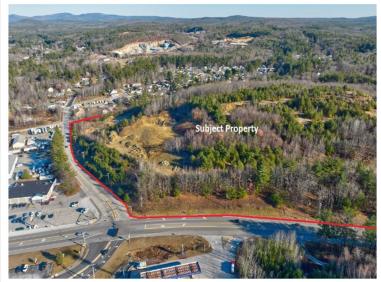

## **Description**

An 87±-acre site made up of four tax parcels currently operating as a sand and gravel pit with frontage on Route 3A behind the I93 travel center. I93 is located 300 yards to the west.