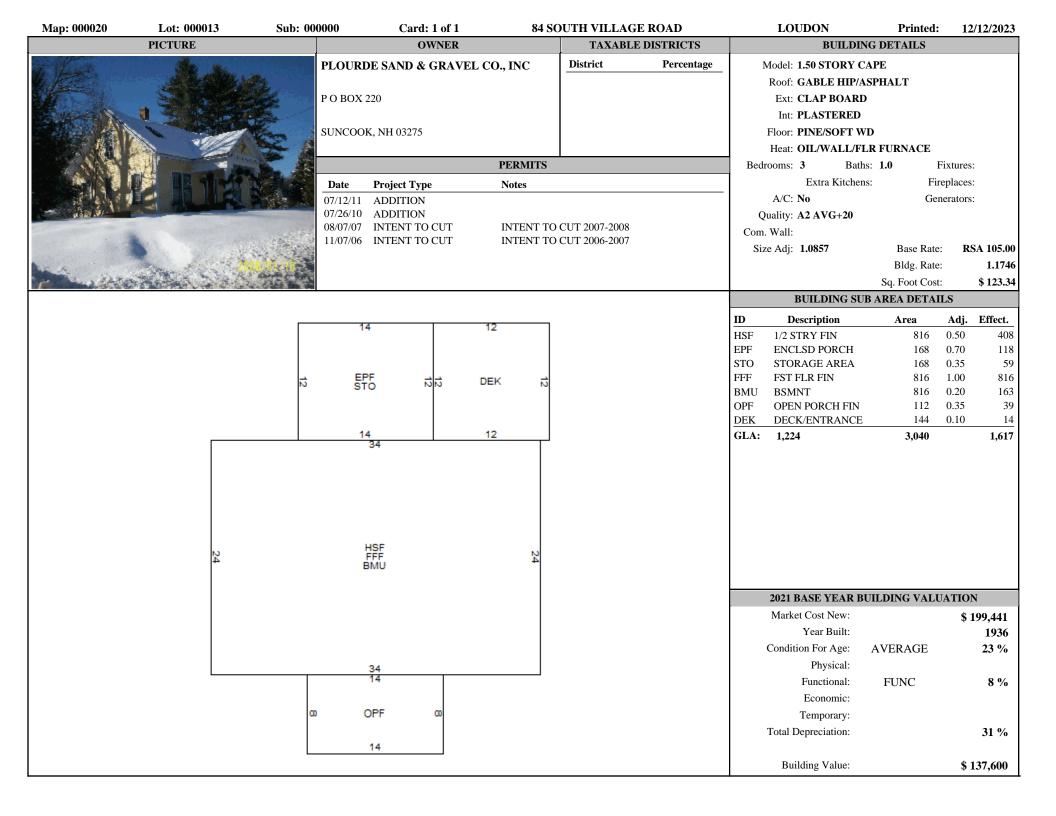

## Property C - 84 South Village Road, Loudon, NH

- Property Details
- Photo Page
- Assessor's Cards
- Outstanding Real Estate Tax Bills
- Tax Maps
- Flood Plain Map
- Helpful Town and State Links
- Warranty Deed for 84 South Village Road, Loudon, NH Book 2926 Page 928
- Memorandum of Sale

## NOTICE OF FORECLOSURE SALE

Pursuant to a power of sale contained in a certain mortgage deed given by PLOURDE SAND & GRAVEL CO., INC. to GreenLake Real Estate Fund, LLC, its successors or assigns, as lender, dated May 27, 2014, recorded in the Merrimack County Registry of Deeds at Book 3441, Page 0643 and First Amendment to Mortgage to GreenLake Real Estate Fund, LLC dated February 5, 2016, recorded in the Merrimack County Registry of Deeds at Book 3506, Page 2975 and Book 3507, Page 0890, in execution of said power, for mortgage conditions broken, will sell the following mortgaged premises

523-527 West River Road, Hooksett, Merrimack County, New Hampshire 13 Allenstown Road, Allenstown, Merrimack County, New Hampshire 84 South Village Road, Loudon, Merrimack County, New Hampshire

IN ACCORDANCE WITH NH RSA 479:25, III THE SALE SHALL BE HELD ON THE PREMISES OF 523-527 WEST RIVER ROAD, HOOKSETT, MERRIMACK COUNTY, NEW HAMPSHIRE AT,