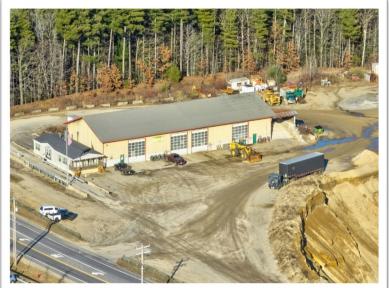

## **Building Description**

On lot 2-2 is a 9,720 sq.ft. steel frame service facility with 18-foot clear height and five drive-in loading doors. There is a 556 sq.ft. scale house with 80' long scale.

**Zoning:** Industrial District