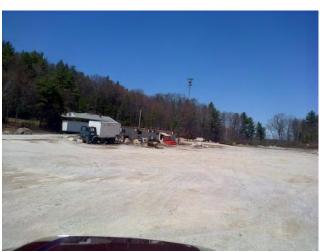

## **Description**

An 87±-acre site made up of four tax parcels currently operating as a sand and gravel pit with frontage on Route 3A behind the I93 travel center. I93 is located 300 yards to the west.

## **Building Description**

On lot 2-2 is a 9,720 sq.ft. steel frame service facility with 18-foot clear height and five drive-in loading doors. There is a 556 sq.ft. scale house with 80' long scale.

**Zoning:** Industrial District