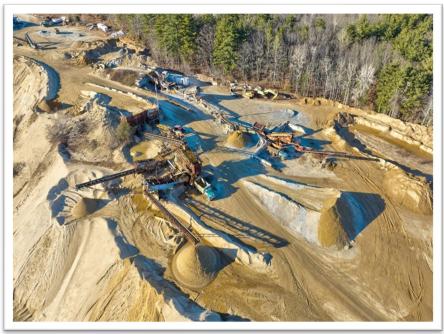

## **Description**

An 87±-acre site made up of four tax parcels currently operating as a sand and gravel pit with frontage on Route 3A behind the I93 travel center. I93 is located 300 yards to the west.