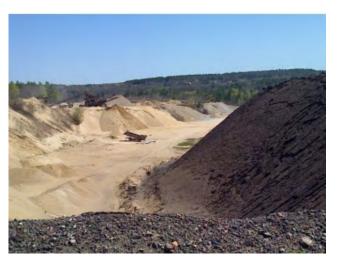

## **Description**

An 87±-acre site made up of four tax parcels currently operating as a sand and gravel pit with frontage on Route 3A behind the I93 travel center. I93 is located 300 yards to the west.