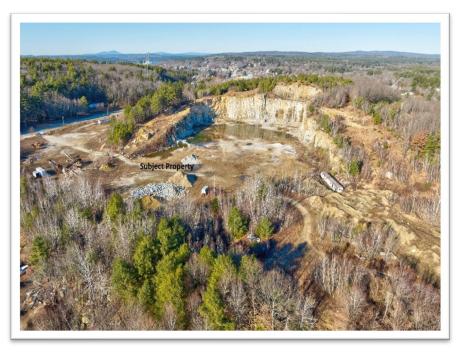

## PROPERTY B

13 Allenstown Road, Allenstown, NH

## Three Properties totaling 186+/- Acres

Live On-site with Online Bidding: Wednesday, January 10th at 11:00 a.m.

Paul McInnis LLC Auctioneer will sell at foreclosure auction, two aggregate excavation sites, and a home with acreage at a single auction event. Bidding for all three properties will take place at 523-527 West River Road, Hooksett, NH with online bidding available with 48 hour notice to auctioneer prior to auction.

## **Description**

An 87±-acre site made up of four tax parcels currently operating as a sand and gravel pit with frontage on Route 3A behind the I93 travel center. I93 is located 300 yards to the west.