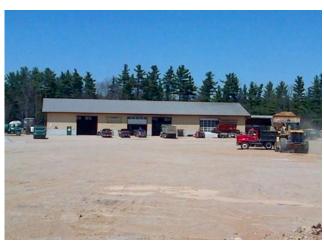

## **Building Description**

On lot 2-2 is a 9,720 sq.ft. steel frame service facility with 18-foot clear height and five drive-in loading doors. There is a 556 sq.ft. scale house with 80' long scale.

**Zoning:** Industrial District