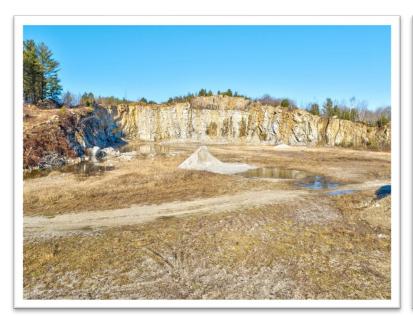

## **Description**

An 87±-acre site made up of four tax parcels currently operating as a sand and gravel pit with frontage on Route 3A behind the I93 travel center. I93 is located 300 yards to the west.