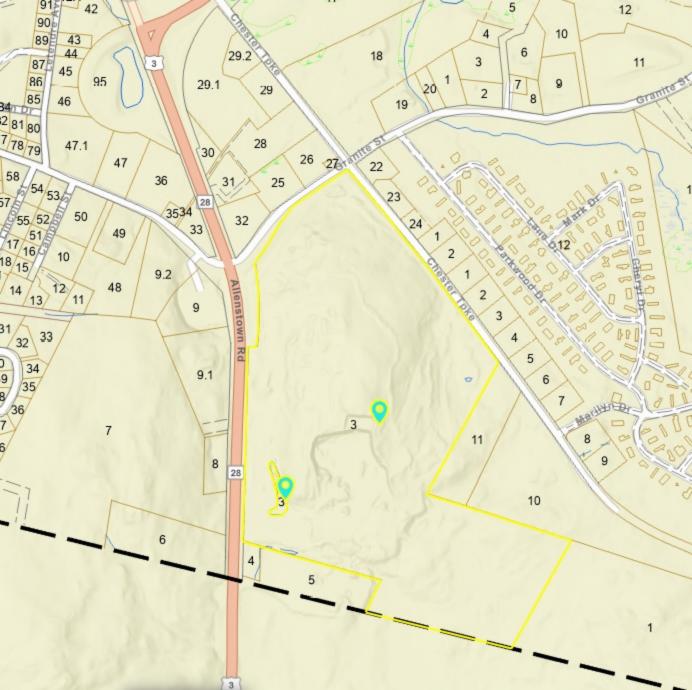

## PROPERTY B

13 Allenstown Road, Allenstown, NH

## Property B – 13 Allenstown Road, Allenstown, NH

- Property Details
- Photo Page
- Assessor's Card
- Outstanding Real Estate Tax Bills
- Tax Map
- Most Recent Notices of Intent to Excavate (2016)
- Helpful Town and State Links
- Fiduciary Deed for 13 Allenstown Road, Allenstown, NH Book 2029 Page 0325
- Memorandum of Sale