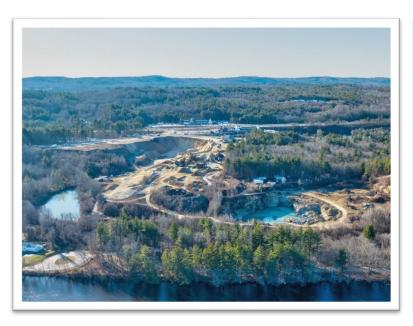

## **Description**

An 87±-acre site made up of four tax parcels currently operating as a sand and gravel pit with frontage on Route 3A behind the I93 travel center. I93 is located 300 yards to the west.