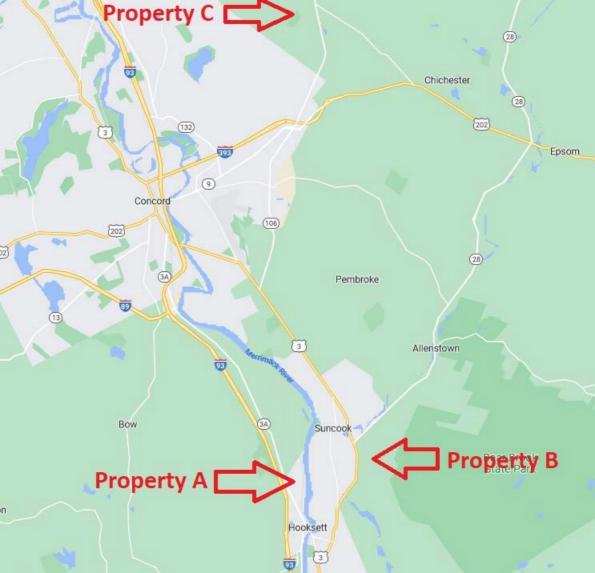

## Three Properties totaling 186+/- Acres

Live On-site with Online Bidding: Wednesday, January 10th at 11:00 a.m.

Paul McInnis LLC Auctioneer will sell at foreclosure auction, two aggregate excavation sites, and a home with acreage at a single auction event. Bidding for all three properties will take place at 523-527 West River Road, Hooksett, NH with online bidding available with 48 hour notice to auctioneer prior to auction.

## TABLE OF CONTENTS

- Mortgagee's Notice of Sale
- General Terms and Conditions
- Location Map (All three sites)

#### **GENERAL TERMS & CONDITIONS**

Paul McInnis LLC has been retained by the Mortgagee to sell, at foreclosure auction, the three properties described in the Mortgagee's Notice of Sale.

**LOCATION:** The **Live Auction** for all three properties will take place on **Wednesday**, **January 10**<sup>th</sup> **at 11:00 a.m. on-site at 523-527 West River Road in Hooksett, NH**. The auctioneer will not be on-site at the other two properties. All three properties are being sold individually.