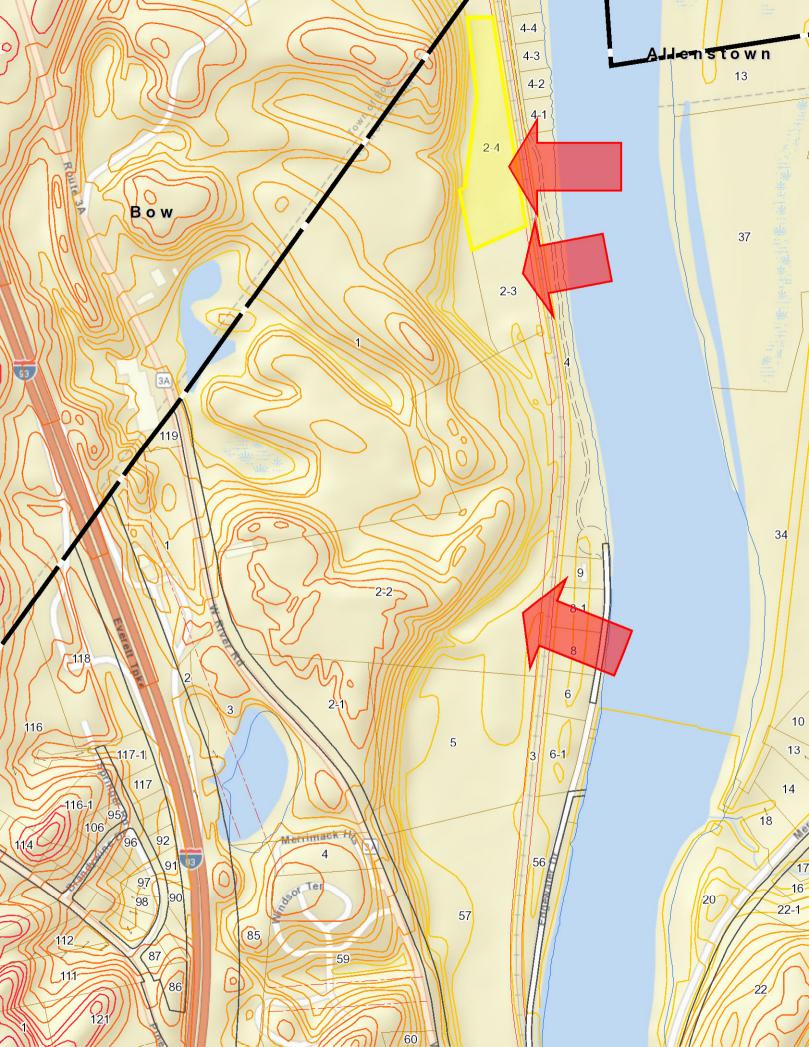

## **Description**

An 87±-acre site made up of four tax parcels currently operating as a sand and gravel pit with frontage on Route 3A behind the I93 travel center. I93 is located 300 yards to the west.

## **Building Description**

On lot 2-2 is a 9,720 sq.ft. steel frame service facility with 18-foot clear height and five drive-in loading doors. There is a 556 sq.ft. scale house with 80' long scale.

**Zoning:** Industrial District

Deed Reference: Book 1069,

Page 103

Road Frontage: 2,635'
Public Water: At Street
Public Sewer: At Street

## **2023 Property Assessment**

**Tax Map:** 1 **Tax Rate:** \$15.99

|          | Assessed Value | Taxes       | Outstanding Real Estate Taxes as of 1/10/24 |
|----------|----------------|-------------|---------------------------------------------|
| Lot: 2-1 | \$493,600      | \$7,892.66  | \$54,433.25                                 |
| Lot: 2-2 | \$3,908,000    | \$62,488.92 | \$630,250.92                                |
| Lot: 2-3 | \$114          | \$1.92      | \$93.73                                     |
| Lot: 2-4 | \$152          | \$2.43      | \$95.93                                     |
| Total    | \$4,401,866.00 | \$70,385.93 | \$684,873.83                                |