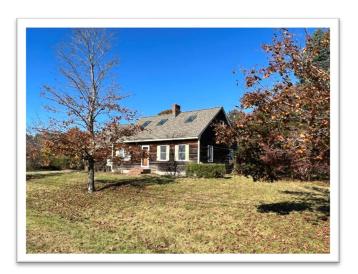

# **AUCTION**

To Settle Estate

3 Bedroom Cape on 1.67 Acres
Greenland, New Hampshire

Online-only Bidding Ends: Wednesday, December 6th at 1:00 p.m.

67 September Drive is a Cape style home in an established neighborhood. Built in 1989 the home totals 2,196 square feet of living space with a full basement and two-car, attached garage. The kitchen includes a center island and is open to the living and dining area with enamel finished woodstove. There is a first-floor bedroom, ¾ bath and laundry room as well. The second floor includes a full bath and two large bedrooms. The home has forced hot air and central air conditioning. The property has a lovely setting on 1.67 acres with 206' of road frontage.

## **EXECUTIVE SUMMARY**

| ADDRESS                          | 67 September Drive, Greenland, NH |
|----------------------------------|-----------------------------------|
| TOWN REFERENCE                   | Map R-7, Lot 38                   |
| ROCKINGHAM COUNTY DEED REFERENCE | Deed - Book 3500, Page 683        |
| ASSESSED VALUE                   | \$783,100                         |
| 2023 TAX RATE                    | \$12.27/\$1,000                   |
| 2023 TAXES                       | \$9,609                           |
| UTILITIES                        | Water: Private                    |
|                                  | Sewer: Private                    |
| ACREAGE                          | 1.64 Acres                        |
| ROAD FRONTAGE                    | 206'                              |

| ТҮРЕ          | Single family Cape Cod               |
|---------------|--------------------------------------|
| YEAR BUILT    | 1989                                 |
| LIVING AREA   | 2,196 sq. ft.                        |
| BASEMENT      | Full unfinished                      |
| HEAT FUEL     | Oil                                  |
| HEAT TYPE     | Forced hot air                       |
| AIR CONDITION | Central (appears to be disconnected) |
| ELECTRIC      | 200 Amp                              |
| WATER HEATER  | 50-gal electric                      |
| PLUMBING      | Copper & PVC                         |