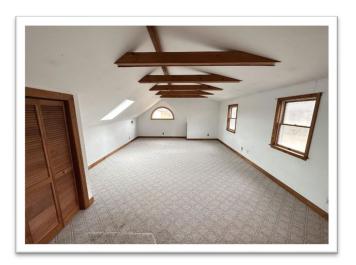

# **AUCTION**

To Settle Estate

3 Bedroom Cape on 1.67 Acres
Greenland, New Hampshire

Online-only Bidding Ends: Wednesday, December 6th at 1:00 p.m.

67 September Drive is a Cape style home in an established neighborhood. Built in 1989 the home totals 2,196 square feet of living space with a full basement and two-car, attached garage. The kitchen includes a center island and is open to the living and dining area with enamel finished woodstove. There is a first-floor bedroom, ¾ bath and laundry room as well. The second floor includes a full bath and two large bedrooms. The home has forced hot air and central air conditioning. The property has a lovely setting on 1.67 acres with 206' of road frontage.

| LIVING ROOM/KITCHEN                      | 27' X 19'5"   |
|------------------------------------------|---------------|
| LAUNDRY                                  | 9' X 7'       |
| ¾ BATH                                   | 9' X 7'       |
| BEDROOM                                  | 13'5" X 11'5" |
| BEDROOM 2 <sup>ND</sup> FLOOR            | 21' X 15'2"   |
| BATH 2 <sup>ND</sup> FLOOR               | 8' X 9'9"     |
| PRIMARY BEDROOM 2 <sup>ND</sup><br>FLOOR | 35' X 17'     |
| GARAGE                                   | 23'4" X 23'4" |
| BASEMENT                                 | 26'7" X 34'3" |