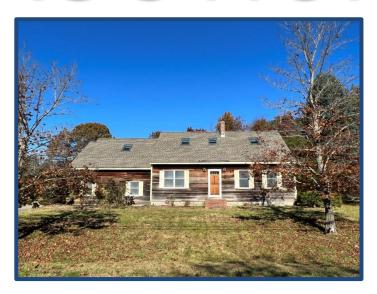

# **AUCTION**

To Settle Estate

3 Bedroom Cape on 1.67 Acres
Greenland, New Hampshire

Online-only Bidding Ends: Wednesday, December 6th at 1:00 p.m.

67 September Drive is a Cape style home in an established neighborhood. Built in 1989 the home totals 2,196 square feet of living space with a full basement and two-car, attached garage. The kitchen includes a center island and is open to the living and dining area with enamel finished woodstove. There is a first-floor bedroom, ¾ bath and laundry room as well. The second floor includes a full bath and two large bedrooms. The home has forced hot air and central air conditioning. The property has a lovely setting on 1.67 acres with 206' of road frontage.

## **EXECUTIVE SUMMARY**

| ADDRESS                          | 67 September Drive, Greenland, NH |
|----------------------------------|-----------------------------------|
| TOWN REFERENCE                   | Map R-7, Lot 38                   |
| ROCKINGHAM COUNTY DEED REFERENCE | Deed - Book 3500, Page 683        |
| ASSESSED VALUE                   | \$783,100                         |
| 2023 TAX RATE                    | \$12.27/\$1,000                   |
| 2023 TAXES                       | \$9,609                           |
| UTILITIES                        | Water: Private                    |
|                                  | Sewer: Private                    |
| ACREAGE                          | 1.64 Acres                        |
| ROAD FRONTAGE                    | 206'                              |

| ТҮРЕ          | Single family Cape Cod               |
|---------------|--------------------------------------|
| YEAR BUILT    | 1989                                 |
| LIVING AREA   | 2,196 sq. ft.                        |
| BASEMENT      | Full unfinished                      |
| HEAT FUEL     | Oil                                  |
| HEAT TYPE     | Forced hot air                       |
| AIR CONDITION | Central (appears to be disconnected) |
| ELECTRIC      | 200 Amp                              |
| WATER HEATER  | 50-gal electric                      |
| PLUMBING      | Copper & PVC                         |