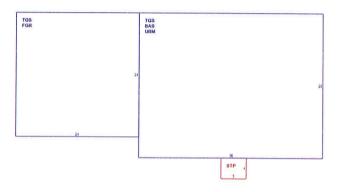

#### **Building Layout**

(ParcelSketch.ashx?pid=244&bid=260)

|      | Building Sub-Areas (sq ft) | )             | <u>Legend</u>  |
|------|----------------------------|---------------|----------------|
| Code | Description                | Gross<br>Area | Living<br>Area |
| TQS  | Three Quarter Story        | 1,584         | 1,188          |
| BAS  | First Floor                | 1,008         | 1,008          |
| FGR  | Garage, Attached           | 576           | 0              |
| STP  | Stoop                      | 20            | 0              |
| UBM  | Basement, Unfinished       | 1,008         | 0              |
|      |                            | 4,196         | 2,196          |