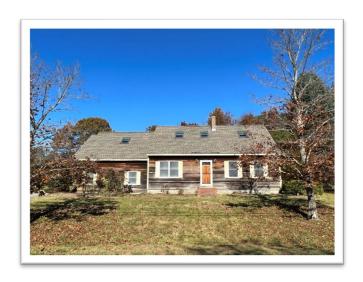

# **AUCTION**

To Settle Estate

3 Bedroom Cape on 1.67 Acres
Greenland, New Hampshire

Online-only Bidding Ends: Wednesday, December 6th at 1:00 p.m.

67 September Drive is a Cape style home in an established neighborhood. Built in 1989 the home totals 2,196 square feet of living space with a full basement and two-car, attached garage. The kitchen includes a center island and is open to the living and dining area with enamel finished woodstove. There is a first-floor bedroom, ¾ bath and laundry room as well. The second floor includes a full bath and two large bedrooms. The home has forced hot air and central air conditioning. The property has a lovely setting on 1.67 acres with 206' of road frontage.

## **EXECUTIVE SUMMARY**

| ADDRESS                          | 67 September Drive, Greenland, NH |
|----------------------------------|-----------------------------------|
| TOWN REFERENCE                   | Map R-7, Lot 38                   |
| ROCKINGHAM COUNTY DEED REFERENCE | Deed - Book 3500, Page 683        |
| ASSESSED VALUE                   | \$783,100                         |
| 2023 TAX RATE                    | \$12.27/\$1,000                   |
| 2023 TAXES                       | \$9,609                           |
| UTILITIES                        | Water: Private                    |
|                                  | Sewer: Private                    |
| ACREAGE                          | 1.64 Acres                        |
| ROAD FRONTAGE                    | 206'                              |

| ТҮРЕ          | Single family Cape Cod               |
|---------------|--------------------------------------|
| YEAR BUILT    | 1989                                 |
| LIVING AREA   | 2,196 sq. ft.                        |
| BASEMENT      | Full unfinished                      |
| HEAT FUEL     | Oil                                  |
| HEAT TYPE     | Forced hot air                       |
| AIR CONDITION | Central (appears to be disconnected) |
| ELECTRIC      | 200 Amp                              |
| WATER HEATER  | 50-gal electric                      |
| PLUMBING      | Copper & PVC                         |