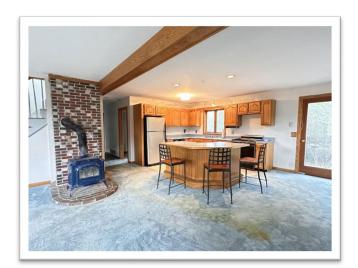

# **AUCTION**

To Settle Estate

3 Bedroom Cape on 1.67 Acres
Greenland, New Hampshire

Online-only Bidding Ends: Wednesday, December 6th at 1:00 p.m.

67 September Drive is a Cape style home in an established neighborhood. Built in 1989 the home totals 2,196 square feet of living space with a full basement and two-car, attached garage. The kitchen includes a center island and is open to the living and dining area with enamel finished woodstove. There is a first-floor bedroom, ¾ bath and laundry room as well. The second floor includes a full bath and two large bedrooms. The home has forced hot air and central air conditioning. The property has a lovely setting on 1.67 acres with 206' of road frontage.

| LIVING ROOM/KITCHEN                      | 27' X 19'5"   |
|------------------------------------------|---------------|
| LAUNDRY                                  | 9' X 7'       |
| ¾ BATH                                   | 9' X 7'       |
| BEDROOM                                  | 13'5" X 11'5" |
| BEDROOM 2 <sup>ND</sup> FLOOR            | 21' X 15'2"   |
| BATH 2 <sup>ND</sup> FLOOR               | 8' X 9'9"     |
| PRIMARY BEDROOM 2 <sup>ND</sup><br>FLOOR | 35' X 17'     |
| GARAGE                                   | 23'4" X 23'4" |
| BASEMENT                                 | 26'7" X 34'3" |