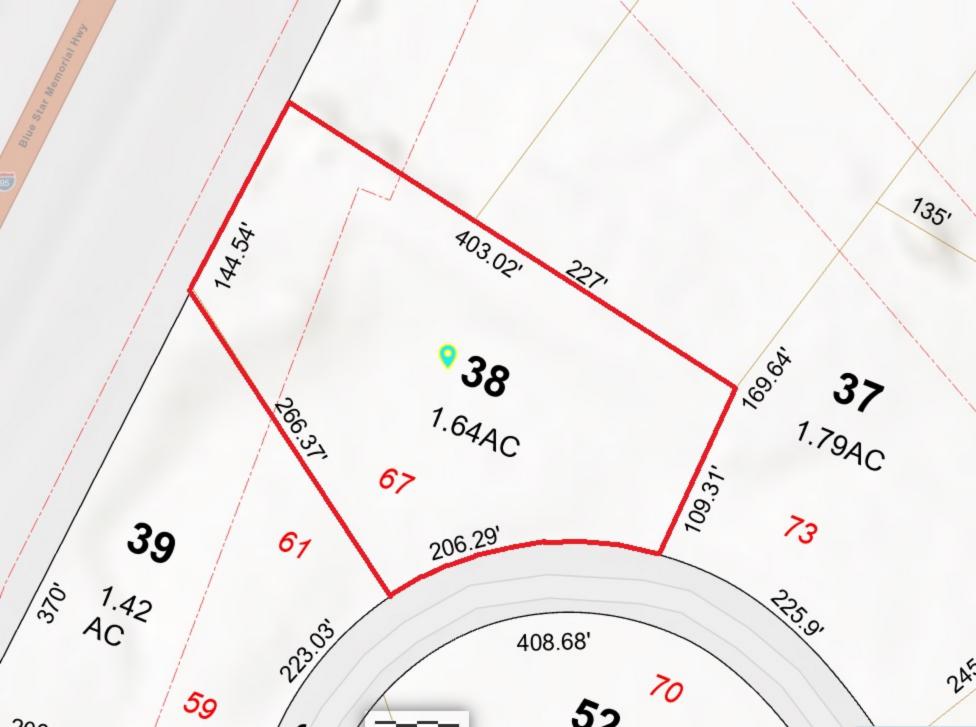

## **EXECUTIVE SUMMARY**

| ADDRESS                          | 67 September Drive, Greenland, NH |
|----------------------------------|-----------------------------------|
| TOWN REFERENCE                   | Map R-7, Lot 38                   |
| ROCKINGHAM COUNTY DEED REFERENCE | Deed - Book 3500, Page 683        |
| ASSESSED VALUE                   | \$783,100                         |
| 2023 TAX RATE                    | \$12.27/\$1,000                   |
| 2023 TAXES                       | \$9,609                           |
| UTILITIES                        | Water: Private                    |
|                                  | Sewer: Private                    |
| ACREAGE                          | 1.64 Acres                        |
| ROAD FRONTAGE                    | 206'                              |