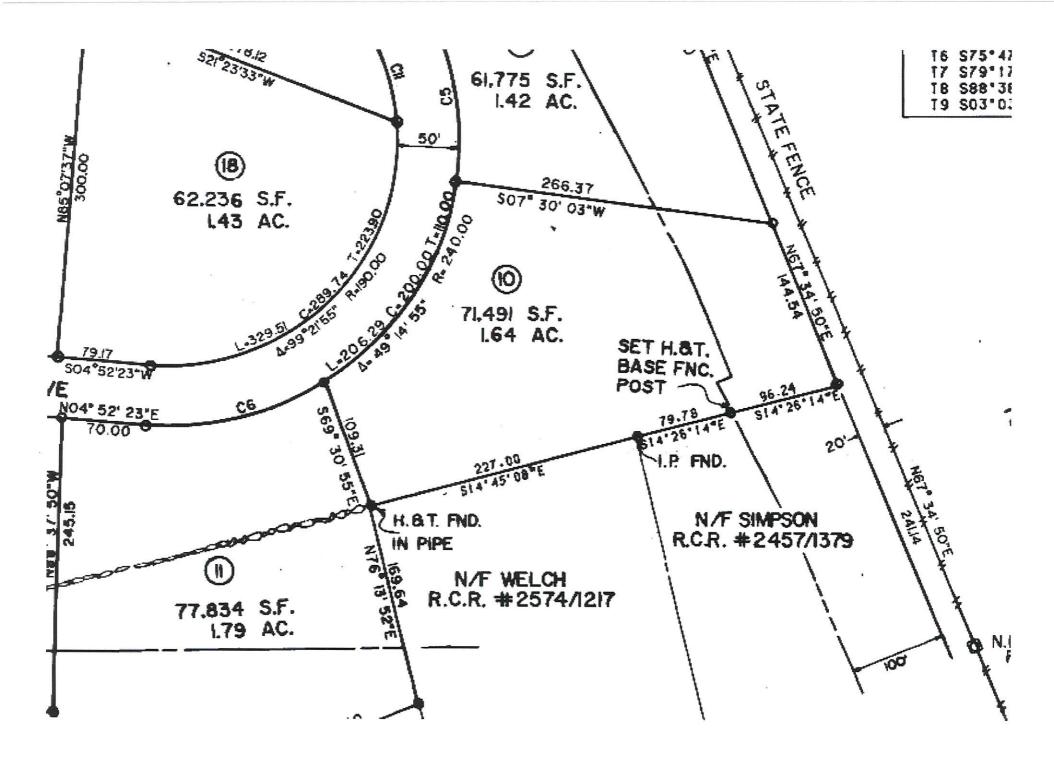

## **EXECUTIVE SUMMARY**

| ADDRESS                          | 67 September Drive, Greenland, NH |
|----------------------------------|-----------------------------------|
| TOWN REFERENCE                   | Map R-7, Lot 38                   |
| ROCKINGHAM COUNTY DEED REFERENCE | Deed - Book 3500, Page 683        |
| ASSESSED VALUE                   | \$783,100                         |
| 2023 TAX RATE                    | \$12.27/\$1,000                   |
| 2023 TAXES                       | \$9,609                           |
| UTILITIES                        | Water: Private                    |
|                                  | Sewer: Private                    |
| ACREAGE                          | 1.64 Acres                        |
| ROAD FRONTAGE                    | 206'                              |