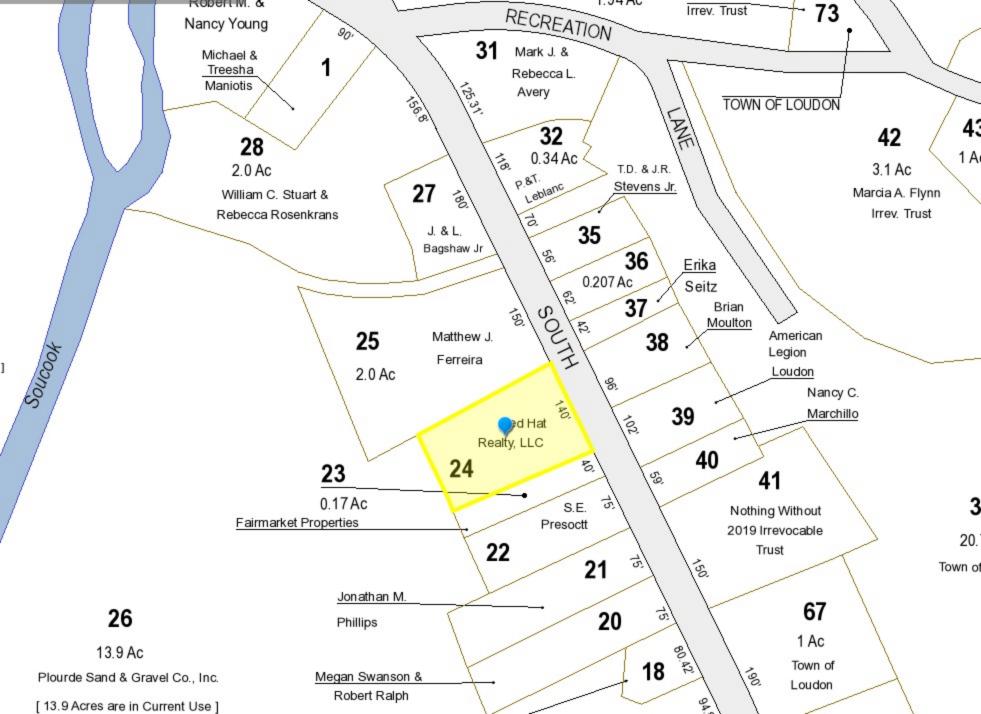

## Property Card: 40 SOUTH VILLAGE ROAD

Town of Loudon, NH

**Parcel ID: 20-24** 

**PID:** 000020000024000000

Owner: RED HAT REALTY LLC

Co-Owner:

Mailing Address: PO BOX 220

SUNCOOK, NH 03275

**General Information** 

Map: 000020 Lot: 000024 Sub: 000000

Land Use: COM/IND

Zone: VILLLAGE DISTRICT

Land Area in Acres: 0.9 Current Use: N Neighborhood: N-E Frontage: 00

Waterfront: N View Factor: **Assessed Value** 

A certain property described in the invoice books as Tax Map 20, Lot 24, located at 40 South Village Road, consisting of 0.90 acres of land, including any buildings thereon, as recorded at the Registry of Deeds in Book 3069, Page 1775.