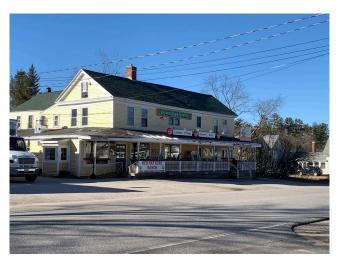

#### Live on-site Auction

Wednesday, November 15<sup>th</sup> at 10:00 a.m.

**40 South Village Road** is currently operating as the Loudon Village Country Store with two residential apartments on the second floor. The store totals  $2,300\pm$  sq.ft. with an enclosed porch for extra seating. There is parking on-site, the lot totals  $.90\pm$  acres and is serviced by natural gas. Tax Map 20, Lot 24.

## **Description**

A 4,420 sq. ft. two-story building constructed in 1787 and fully remodeled from 2010 – 2013 on a .90 acre lot. The ground floor level is occupied by Loudon Village Country Store. The store measures 2,300 sq. ft. with counter space, a cooking area, cold and frozen display areas, a bathroom a small office and a seasonal ice cream stand.

The upstairs has two residential units. A 1 bedroom, 1 bath (750 sq. ft.) unit and a 3 bedroom, 1 bath (1,370 sq. ft.) unit.

The property is serviced by natural gas with individual gas meters for each unit. There is on-site parking for approximately 24 cars.