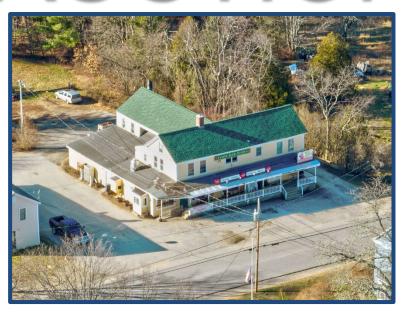

#### Live on-site Auction

Wednesday, November 15<sup>th</sup> at 10:00 a.m.

**40 South Village Road** is currently operating as the Loudon Village Country Store with two residential apartments on the second floor. The store totals  $2,300\pm$  sq.ft. with an enclosed porch for extra seating. There is parking on-site, the lot totals  $.90\pm$  acres and is serviced by natural gas. Tax Map 20, Lot 24.

## **Description**

A 4,420 sq. ft. two-story building constructed in 1787 and fully remodeled from 2010 – 2013 on a .90 acre lot. The ground floor level is occupied by Loudon Village Country Store. The store measures 2,300 sq. ft. with counter space, a cooking area, cold and frozen display areas, a bathroom a small office and a seasonal ice cream stand.

The upstairs has two residential units. A 1 bedroom, 1 bath (750 sq. ft.) unit and a 3 bedroom, 1 bath (1,370 sq. ft.) unit.

The property is serviced by natural gas with individual gas meters for each unit. There is on-site parking for approximately 24 cars.