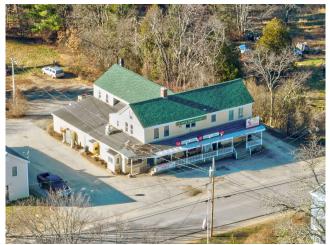

#### Live on-site Auction

Wednesday, November 15<sup>th</sup> at 10:00 a.m.

**40 South Village Road** is currently operating as the Loudon Village Country Store with two residential apartments on the second floor. The store totals  $2,300\pm$  sq.ft. with an enclosed porch for extra seating. There is parking on-site, the lot totals  $.90\pm$  acres and is serviced by natural gas. Tax Map 20, Lot 24.

## **Description**

A 4,420 sq. ft. two-story building constructed in 1787 and fully remodeled from 2010 – 2013 on a .90 acre lot. The ground floor level is occupied by Loudon Village Country Store. The store measures 2,300 sq. ft. with counter space, a cooking area, cold and frozen display areas, a bathroom a small office and a seasonal ice cream stand.

The upstairs has two residential units. A 1 bedroom, 1 bath (750 sq. ft.) unit and a 3 bedroom, 1 bath (1,370 sq. ft.) unit.

The property is serviced by natural gas with individual gas meters for each unit. There is on-site parking for approximately 24 cars.