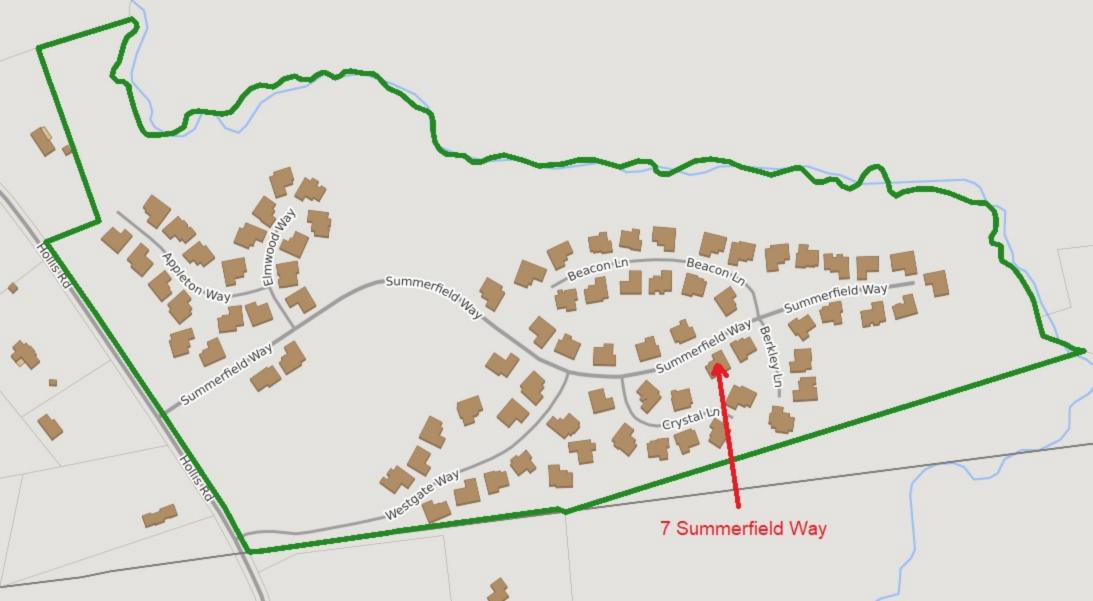

## Two Bedroom Home is Summerfield 55+ Community

Amherst, New Hampshire

Online-only Bidding Ends: Tuesday, June 20th at 1:00 p.m.

We are pleased to present the home of the late Robert B. Welts, Esquire.

Summerfield of Amherst, New Hampshire is a 55+ community that consists of 77 ranch-style, single-family homes spread across 58 acres. Residents have access to a clubhouse and enjoy maintenance -free living. Unit #54 was built in 2007 and is comprised of two bedrooms, two full bathrooms totaling 1,790 sq.ft. This home includes a two-car garage, 9' ceilings, gas fireplace, open concept kitchen and large master suite with private bath. There is central air conditioning, natural gas heat, first floor laundry and a full basement partially finished with an office and family room. Map 2, Block 2, Lot 54

#### **EXECUTIVE SUMMARY**

| ADDRESS                                            | 7 Summerfield Way, Amherst, NH                                              |
|----------------------------------------------------|-----------------------------------------------------------------------------|
| TOWN REFERENCE                                     | Map 2, Block 2, Lot 54                                                      |
| HILLSBOROUGH COUNTY<br>DEED REFERENCE              | Book 8326, Page 2515                                                        |
| 2023 ASSESSED VALUE<br>2023 TAX RATE<br>2023 TAXES | \$457,400<br>\$21.13/\$1,000<br>\$9,665.00                                  |
| UTILITIES                                          | Water: Public<br>Septic: Individual private septic – shared leaching fields |
| ACREAGE                                            | 58 Common acres                                                             |