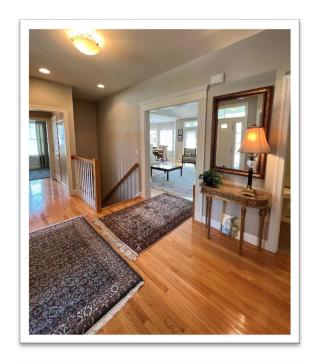

## AVONDALE

1790 square feet

2 bedrooms

Separate study

Large open foyer

Tray ceiling in master bedroom

Floor to ceiling bay in breakfast area

Separate laundry room

Artist's Rendering

SUMMERFIELD of AMHERST NEW HAMPSHIRE