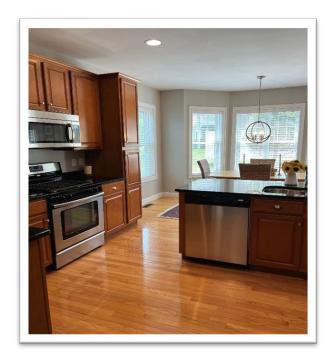

## Two Bedroom Home is Summerfield 55+ Community

Amherst, New Hampshire

Online-only Bidding Ends: Tuesday, June 20th at 1:00 p.m.

We are pleased to present the home of the late Robert B. Welts, Esquire.

Summerfield of Amherst, New Hampshire is a 55+ community that consists of 77 ranch-style, single-family homes spread across 58 acres. Residents have access to a clubhouse and enjoy maintenance -free living. Unit #54 was built in 2007 and is comprised of two bedrooms, two full bathrooms totaling 1,790 sq.ft. This home includes a two-car garage, 9' ceilings, gas fireplace, open concept kitchen and large master suite with private bath. There is central air conditioning, natural gas heat, first floor laundry and a full basement partially finished with an office and family room. Map 2, Block 2, Lot 54

| TYPE             | 55+ Community Condominium – "Avondale"                              |
|------------------|---------------------------------------------------------------------|
| YEAR BUILT       | 2007                                                                |
| LIVING AREA      | 1,790 sq. ft. on first floor                                        |
| BASEMENT         | Full basement partially finished with heated office and family room |
| HEAT FUEL        | Natural gas                                                         |
| HEAT TYPE        | Forced hot air                                                      |
| ELECTRIC         | 200 Amp                                                             |
| WATER HEATER     | Natural gas                                                         |
| AC TYPE          | Central                                                             |
| GARAGE           | Attached, 2 spaces, auto open, direct entry                         |
| CONDOMINIUM FEES | \$270 per month – Includes landscaping, plowing and trash           |