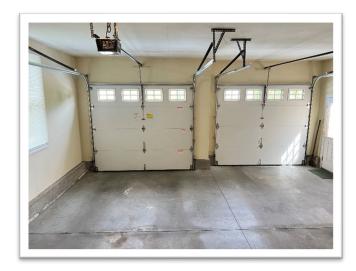

## Two Bedroom Home is Summerfield 55+ Community

Amherst, New Hampshire

Online-only Bidding Ends: Tuesday, June 20th at 1:00 p.m.

We are pleased to present the home of the late Robert B. Welts, Esquire.

Summerfield of Amherst, New Hampshire is a 55+ community that consists of 77 ranch-style, single-family homes spread across 58 acres. Residents have access to a clubhouse and enjoy maintenance -free living. Unit #54 was built in 2007 and is comprised of two bedrooms, two full bathrooms totaling 1,790 sq.ft. This home includes a two-car garage, 9' ceilings, gas fireplace, open concept kitchen and large master suite with private bath. There is central air conditioning, natural gas heat, first floor laundry and a full basement partially finished with an office and family room. Map 2, Block 2, Lot 54

| TYPE             | 55+ Community Condominium – "Avondale"                              |
|------------------|---------------------------------------------------------------------|
| YEAR BUILT       | 2007                                                                |
| LIVING AREA      | 1,790 sq. ft. on first floor                                        |
| BASEMENT         | Full basement partially finished with heated office and family room |
| HEAT FUEL        | Natural gas                                                         |
| HEAT TYPE        | Forced hot air                                                      |
| ELECTRIC         | 200 Amp                                                             |
| WATER HEATER     | Natural gas                                                         |
| AC TYPE          | Central                                                             |
| GARAGE           | Attached, 2 spaces, auto open, direct entry                         |
| CONDOMINIUM FEES | \$270 per month – Includes landscaping, plowing and trash           |