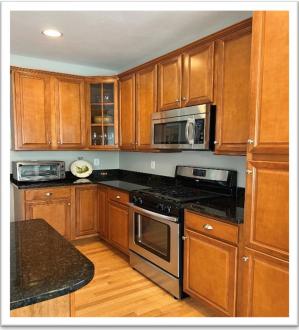

## Two Bedroom Home is Summerfield 55+ Community

Amherst, New Hampshire

Online-only Bidding Ends: Tuesday, June 20th at 1:00 p.m.

We are pleased to present the home of the late Robert B. Welts, Esquire.

Summerfield of Amherst, New Hampshire is a 55+ community that consists of 77 ranch-style, single-family homes spread across 58 acres. Residents have access to a clubhouse and enjoy maintenance -free living. Unit #54 was built in 2007 and is comprised of two bedrooms, two full bathrooms totaling 1,790 sq.ft. This home includes a two-car garage, 9' ceilings, gas fireplace, open concept kitchen and large master suite with private bath. There is central air conditioning, natural gas heat, first floor laundry and a full basement partially finished with an office and family room. Map 2, Block 2, Lot 54

| TYPE             | 55+ Community Condominium – "Avondale"                              |
|------------------|---------------------------------------------------------------------|
| YEAR BUILT       | 2007                                                                |
| LIVING AREA      | 1,790 sq. ft. on first floor                                        |
| BASEMENT         | Full basement partially finished with heated office and family room |
| HEAT FUEL        | Natural gas                                                         |
| HEAT TYPE        | Forced hot air                                                      |
| ELECTRIC         | 200 Amp                                                             |
| WATER HEATER     | Natural gas                                                         |
| AC TYPE          | Central                                                             |
| GARAGE           | Attached, 2 spaces, auto open, direct entry                         |
| CONDOMINIUM FEES | \$270 per month – Includes landscaping, plowing and trash           |