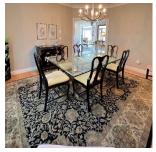

## AVONDALE

1790 square feet

2 bedrooms

Separate study

Large open foyer

Tray ceiling in master bedroom

Floor to ceiling bay in breakfast area

Separate laundry room