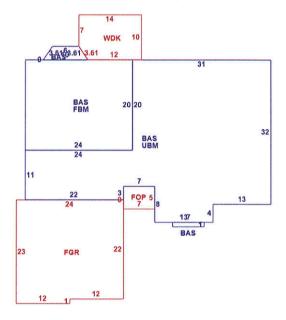

## **Building Layout**

(ParcelSketch.ashx?pid=101335&bid=5492)

|                                                                                                                                                                                                                                                                                                                                                                                                                                                                                                                                                                                                                                                                                                                                                                                                                                                                                                                                                                                                                                                                                                                                                                                                                                                                                                                                                                                                                                                                                                                                                                                                                                                                                                                                                                                                                                                                                                                                                                                                                                                                                                                                | Building Sub-Areas (sq ft) |               | <u>Legend</u>  |
|--------------------------------------------------------------------------------------------------------------------------------------------------------------------------------------------------------------------------------------------------------------------------------------------------------------------------------------------------------------------------------------------------------------------------------------------------------------------------------------------------------------------------------------------------------------------------------------------------------------------------------------------------------------------------------------------------------------------------------------------------------------------------------------------------------------------------------------------------------------------------------------------------------------------------------------------------------------------------------------------------------------------------------------------------------------------------------------------------------------------------------------------------------------------------------------------------------------------------------------------------------------------------------------------------------------------------------------------------------------------------------------------------------------------------------------------------------------------------------------------------------------------------------------------------------------------------------------------------------------------------------------------------------------------------------------------------------------------------------------------------------------------------------------------------------------------------------------------------------------------------------------------------------------------------------------------------------------------------------------------------------------------------------------------------------------------------------------------------------------------------------|----------------------------|---------------|----------------|
| Code                                                                                                                                                                                                                                                                                                                                                                                                                                                                                                                                                                                                                                                                                                                                                                                                                                                                                                                                                                                                                                                                                                                                                                                                                                                                                                                                                                                                                                                                                                                                                                                                                                                                                                                                                                                                                                                                                                                                                                                                                                                                                                                           | Description                | Gross<br>Area | Living<br>Area |
| BAS                                                                                                                                                                                                                                                                                                                                                                                                                                                                                                                                                                                                                                                                                                                                                                                                                                                                                                                                                                                                                                                                                                                                                                                                                                                                                                                                                                                                                                                                                                                                                                                                                                                                                                                                                                                                                                                                                                                                                                                                                                                                                                                            | First Floor                | 1,793         | 1,793          |
| FBM                                                                                                                                                                                                                                                                                                                                                                                                                                                                                                                                                                                                                                                                                                                                                                                                                                                                                                                                                                                                                                                                                                                                                                                                                                                                                                                                                                                                                                                                                                                                                                                                                                                                                                                                                                                                                                                                                                                                                                                                                                                                                                                            | Basement, Finished         | 480           | 0              |
| FGR                                                                                                                                                                                                                                                                                                                                                                                                                                                                                                                                                                                                                                                                                                                                                                                                                                                                                                                                                                                                                                                                                                                                                                                                                                                                                                                                                                                                                                                                                                                                                                                                                                                                                                                                                                                                                                                                                                                                                                                                                                                                                                                            | Garage, Framed             | 540           | 0              |
| FOP                                                                                                                                                                                                                                                                                                                                                                                                                                                                                                                                                                                                                                                                                                                                                                                                                                                                                                                                                                                                                                                                                                                                                                                                                                                                                                                                                                                                                                                                                                                                                                                                                                                                                                                                                                                                                                                                                                                                                                                                                                                                                                                            | Porch, Open, Finished      | 35            | 0              |
| UВМ                                                                                                                                                                                                                                                                                                                                                                                                                                                                                                                                                                                                                                                                                                                                                                                                                                                                                                                                                                                                                                                                                                                                                                                                                                                                                                                                                                                                                                                                                                                                                                                                                                                                                                                                                                                                                                                                                                                                                                                                                                                                                                                            | Basement, Unfinished       | 1,282         | 0              |
| WDK                                                                                                                                                                                                                                                                                                                                                                                                                                                                                                                                                                                                                                                                                                                                                                                                                                                                                                                                                                                                                                                                                                                                                                                                                                                                                                                                                                                                                                                                                                                                                                                                                                                                                                                                                                                                                                                                                                                                                                                                                                                                                                                            | Deck, Wood                 | 137           | 0              |
| aumenco o constitución de cons |                            | 4,267         | 1,793          |