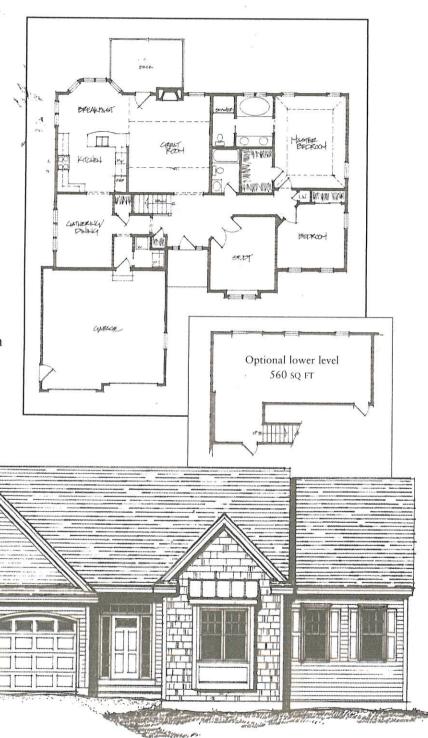

## AVONDALE

1790 square feet

2 bedrooms

Separate study

Large open foyer

Tray ceiling in master bedroom

Floor to ceiling bay in breakfast area

Separate laundry room