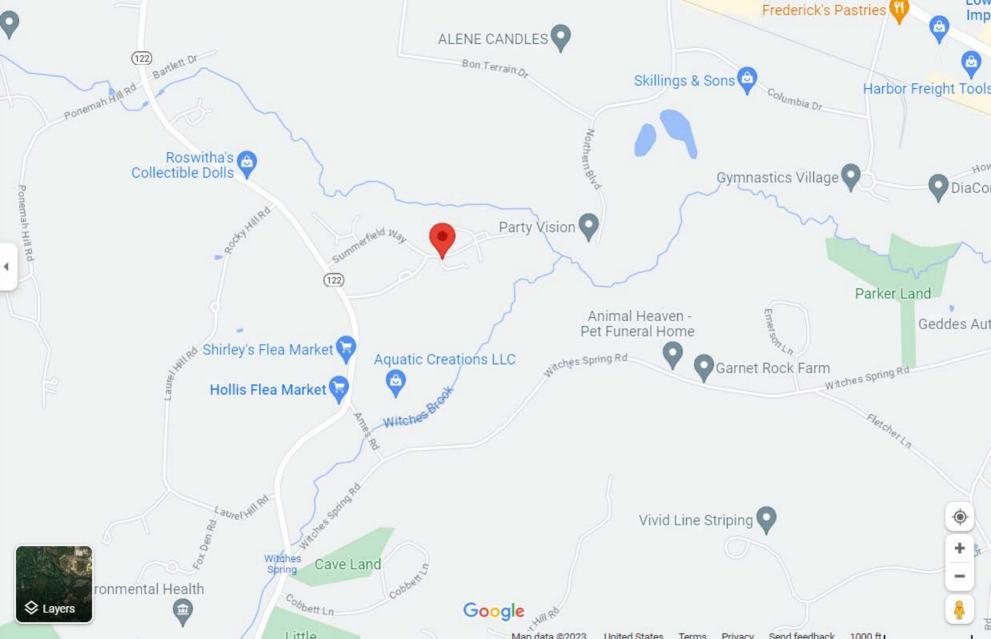

## Two Bedroom Home is Summerfield 55+ Community

Amherst, New Hampshire

Online-only Bidding Ends: Tuesday, June 20th at 1:00 p.m.

We are pleased to present the home of the late Robert B. Welts, Esquire.

Summerfield of Amherst, New Hampshire is a 55+ community that consists of 77 ranch-style, single-family homes spread across 58 acres. Residents have access to a clubhouse and enjoy maintenance -free living. Unit #54 was built in 2007 and is comprised of two bedrooms, two full bathrooms totaling 1,790 sq.ft. This home includes a two-car garage, 9' ceilings, gas fireplace, open concept kitchen and large master suite with private bath. There is central air conditioning, natural gas heat, first floor laundry and a full basement partially finished with an office and family room. Map 2, Block 2, Lot 54

#### For Online Bidders

7 Summerfield Way, Unit 54, Amherst, NH

BIDDING OPENS: Tuesday, June 13<sup>th</sup> at 9:00 a.m.
BIDDING ENDS: Tuesday, June 20<sup>th</sup> at 1:00 p.m.