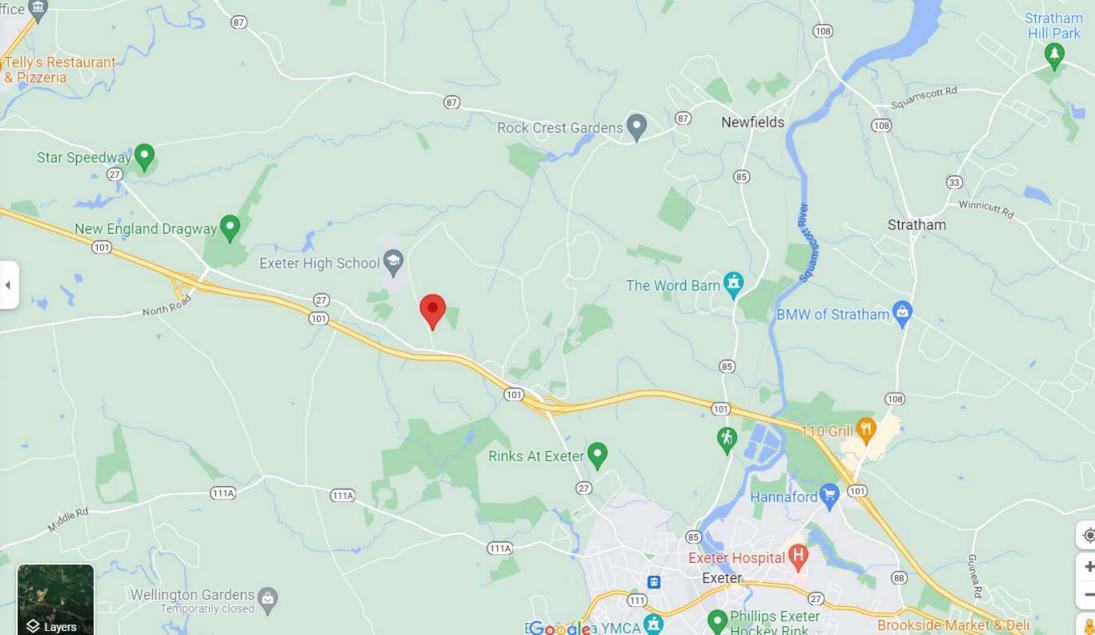

# Raised Ranch on 4.84 Acres

Exeter, New Hampshire

Online-only Bidding Ends: Wednesday, April 19<sup>nd</sup> at 1:00 p.m.

Excellent commuter location close to Route 101. This raised ranch style, prefabricated home was built in 1984 on a 4.84-acre lot and totals 1,196 square feet of living space with three bedrooms and one 3/4 bathroom. The full 24' X 44', unfinished, walkout basement includes a wood stove and washer and dryer.

## For Online Bidders

17 Old Town Farm Road, Exeter, NH

BIDDING OPENS: Wednesday, April 12<sup>th</sup> at 9:00 a.m. BIDDING ENDS: Wednesday, April 19th at 1:00 p.m.

#### 17 Old Town Farm Road, Exeter, NH