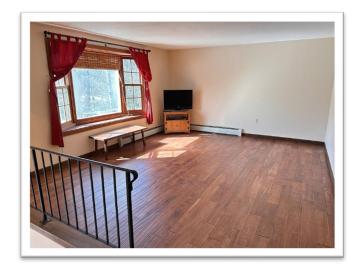

| KITCHEN                          | 19' X 11'    |
|----------------------------------|--------------|
| LIVING ROOM                      | 15' X 13'6"  |
| <sup>3</sup> ⁄ <sub>4</sub> BATH | 10' X 7'6"   |
| HALLWAY                          | 18' X 3'     |
| BEDROOM ONE                      | 10' X 11' 6" |
| BEDROOM TWO                      | 10' X 12' 6" |
| BEDROOM THREE                    | 10' X 12' 6" |
| WALK-OUT BASEMENT                | 24' X 44'    |