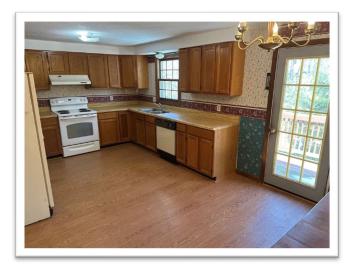

| KITCHEN                          | 19' X 11'    |
|----------------------------------|--------------|
| LIVING ROOM                      | 15' X 13'6"  |
| <sup>3</sup> ⁄ <sub>4</sub> BATH | 10' X 7'6"   |
| HALLWAY                          | 18' X 3'     |
| BEDROOM ONE                      | 10' X 11' 6" |
| BEDROOM TWO                      | 10' X 12' 6" |
| BEDROOM THREE                    | 10' X 12' 6" |
| WALK-OUT BASEMENT                | 24' X 44'    |