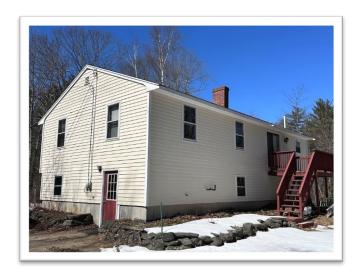

# Raised Ranch on 4.84 Acres

Exeter, New Hampshire

Online-only Bidding Ends: Wednesday, April 19<sup>nd</sup> at 1:00 p.m.

Excellent commuter location close to Route 101. This raised ranch style, prefabricated home was built in 1984 on a 4.84-acre lot and totals 1,196 square feet of living space with three bedrooms and one 3/4 bathroom. The full 24' X 44', unfinished, walkout basement includes a wood stove and washer and dryer.

### **EXECUTIVE SUMMARY**

| ADDRESS                          | 17 Old Town Farm Road, Exeter, NH |
|----------------------------------|-----------------------------------|
| TOWN REFERENCE                   | Map 28, Lot 21                    |
| ROCKINGHAM COUNTY DEED REFERENCE | Book 3088, Page 1265              |
| ASSESSED VALUE                   | \$299,000                         |
| 2022 TAX RATE                    | \$24.75/\$1,000                   |
| 2022 TAXES                       | \$7,400.25                        |
| UTILITIES                        | Water: Artesian well, private     |
|                                  | Septic: Private                   |
| ACREAGE                          | 4.84 Acres                        |
| ROAD FRONTAGE                    | 200'                              |

| TYPE         | Single family raised ranch, prefabricated                                 |
|--------------|---------------------------------------------------------------------------|
| YEAR BUILT   | 1984                                                                      |
| LIVING AREA  | 1,196 sq. ft.                                                             |
| BASEMENT     | Unfinished, raised, full 24' X 44', woodstove, washer & dryer hook-<br>up |
| HEAT FUEL    | Oil                                                                       |
| HEAT TYPE    | Hot water, baseboard                                                      |
| ELECTRIC     | 100 amp                                                                   |
| WATER HEATER | Electric 19.1 gallons                                                     |
| SUMP PUMP    | Yes                                                                       |