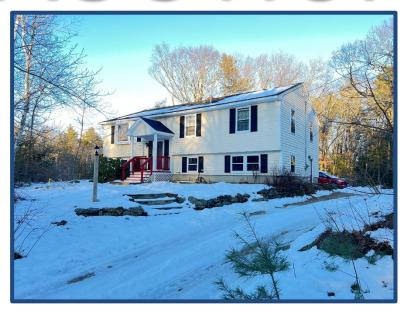

# Raised Ranch on 4.84 Acres

Exeter, New Hampshire

Online-only Bidding Ends: Wednesday, April 19<sup>nd</sup> at 1:00 p.m.

Excellent commuter location close to Route 101. This raised ranch style, prefabricated home was built in 1984 on a 4.84-acre lot and totals 1,196 square feet of living space with three bedrooms and one 3/4 bathroom. The full 24' X 44', unfinished, walkout basement includes a wood stove and washer and dryer.

### **EXECUTIVE SUMMARY**

| ADDRESS                          | 17 Old Town Farm Road, Exeter, NH |
|----------------------------------|-----------------------------------|
| TOWN REFERENCE                   | Map 28, Lot 21                    |
| ROCKINGHAM COUNTY DEED REFERENCE | Book 3088, Page 1265              |
| ASSESSED VALUE                   | \$299,000                         |
| 2022 TAX RATE                    | \$24.75/\$1,000                   |
| 2022 TAXES                       | \$7,400.25                        |
| UTILITIES                        | Water: Artesian well, private     |
|                                  | Septic: Private                   |
| ACREAGE                          | 4.84 Acres                        |
| ROAD FRONTAGE                    | 200'                              |

| TYPE         | Single family raised ranch, prefabricated                                 |
|--------------|---------------------------------------------------------------------------|
| YEAR BUILT   | 1984                                                                      |
| LIVING AREA  | 1,196 sq. ft.                                                             |
| BASEMENT     | Unfinished, raised, full 24' X 44', woodstove, washer & dryer hook-<br>up |
| HEAT FUEL    | Oil                                                                       |
| HEAT TYPE    | Hot water, baseboard                                                      |
| ELECTRIC     | 100 amp                                                                   |
| WATER HEATER | Electric 19.1 gallons                                                     |
| SUMP PUMP    | Yes                                                                       |