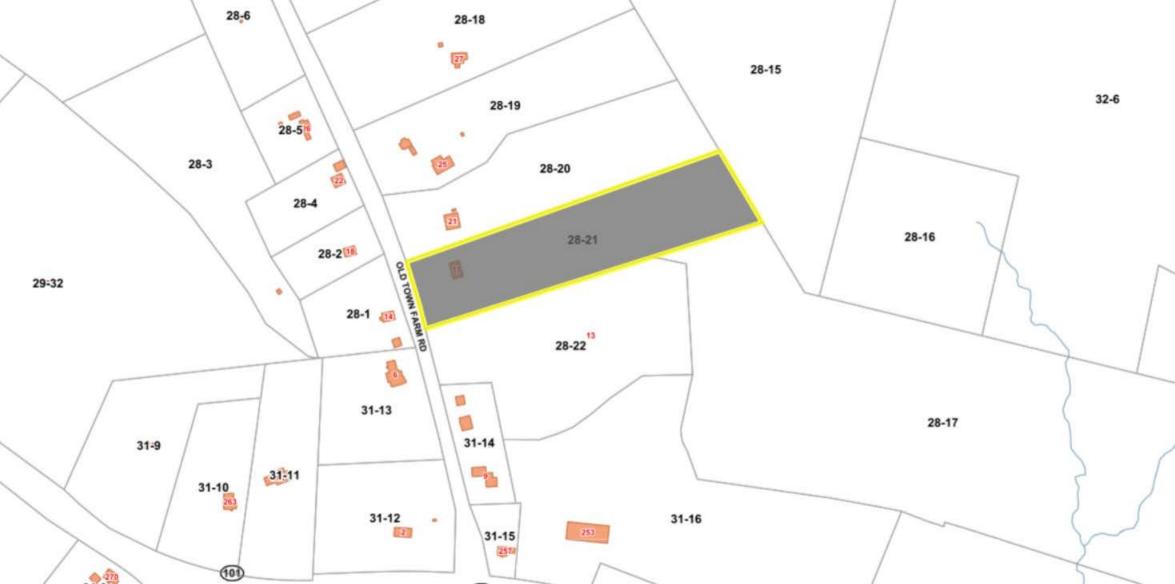

### **EXECUTIVE SUMMARY**

| ADDRESS                          | 17 Old Town Farm Road, Exeter, NH |
|----------------------------------|-----------------------------------|
| TOWN REFERENCE                   | Map 28, Lot 21                    |
| ROCKINGHAM COUNTY DEED REFERENCE | Book 3088, Page 1265              |
| ASSESSED VALUE                   | \$299,000                         |
| 2022 TAX RATE                    | \$24.75/\$1,000                   |
| 2022 TAXES                       | \$7,400.25                        |
| UTILITIES                        | Water: Artesian well, private     |
|                                  | Septic: Private                   |
| ACREAGE                          | 4.84 Acres                        |
| ROAD FRONTAGE                    | 200'                              |

#### 17 OLD TOWN FARM RD

Location 17 OLD TOWN FARM RD

Mblu 28//21//

Acct# C4917R

Owner CLARK PETER E G

Assessment \$299,000

Appraisal \$299,000

**PID** 262