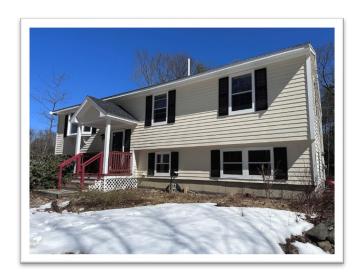

# Raised Ranch on 4.84 Acres

Exeter, New Hampshire

Online-only Bidding Ends: Wednesday, April 19<sup>nd</sup> at 1:00 p.m.

Excellent commuter location close to Route 101. This raised ranch style, prefabricated home was built in 1984 on a 4.84-acre lot and totals 1,196 square feet of living space with three bedrooms and one 3/4 bathroom. The full 24' X 44', unfinished, walkout basement includes a wood stove and washer and dryer.

### **EXECUTIVE SUMMARY**

| ADDRESS                          | 17 Old Town Farm Road, Exeter, NH |
|----------------------------------|-----------------------------------|
| TOWN REFERENCE                   | Map 28, Lot 21                    |
| ROCKINGHAM COUNTY DEED REFERENCE | Book 3088, Page 1265              |
| ASSESSED VALUE                   | \$299,000                         |
| 2022 TAX RATE                    | \$24.75/\$1,000                   |
| 2022 TAXES                       | \$7,400.25                        |
| UTILITIES                        | Water: Artesian well, private     |
|                                  | Septic: Private                   |
| ACREAGE                          | 4.84 Acres                        |
| ROAD FRONTAGE                    | 200'                              |

| TYPE         | Single family raised ranch, prefabricated                                 |
|--------------|---------------------------------------------------------------------------|
| YEAR BUILT   | 1984                                                                      |
| LIVING AREA  | 1,196 sq. ft.                                                             |
| BASEMENT     | Unfinished, raised, full 24' X 44', woodstove, washer & dryer hook-<br>up |
| HEAT FUEL    | Oil                                                                       |
| HEAT TYPE    | Hot water, baseboard                                                      |
| ELECTRIC     | 100 amp                                                                   |
| WATER HEATER | Electric 19.1 gallons                                                     |
| SUMP PUMP    | Yes                                                                       |