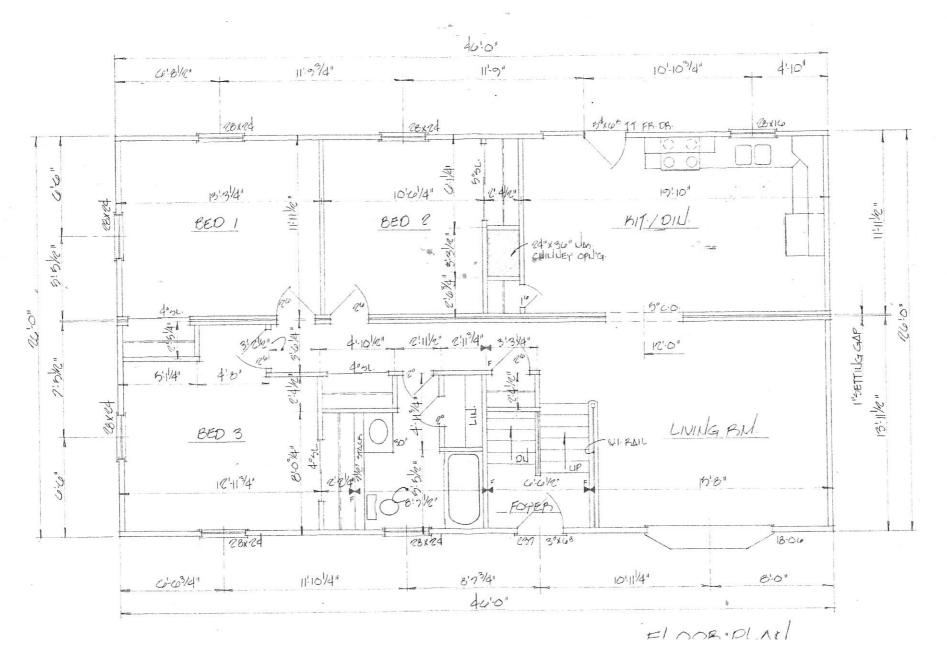

| TYPE         | Single family raised ranch, prefabricated                                 |
|--------------|---------------------------------------------------------------------------|
| YEAR BUILT   | 1984                                                                      |
| LIVING AREA  | 1,196 sq. ft.                                                             |
| BASEMENT     | Unfinished, raised, full 24' X 44', woodstove, washer & dryer hook-<br>up |
| HEAT FUEL    | Oil                                                                       |
| HEAT TYPE    | Hot water, baseboard                                                      |
| ELECTRIC     | 100 amp                                                                   |
| WATER HEATER | Electric 19.1 gallons                                                     |
| SUMP PUMP    | Yes                                                                       |

| KITCHEN                          | 19' X 11'    |
|----------------------------------|--------------|
| LIVING ROOM                      | 15' X 13'6"  |
| <sup>3</sup> ⁄ <sub>4</sub> BATH | 10' X 7'6"   |
| HALLWAY                          | 18' X 3'     |
| BEDROOM ONE                      | 10' X 11' 6" |
| BEDROOM TWO                      | 10' X 12' 6" |
| BEDROOM THREE                    | 10' X 12' 6" |
| WALK-OUT BASEMENT                | 24' X 44'    |