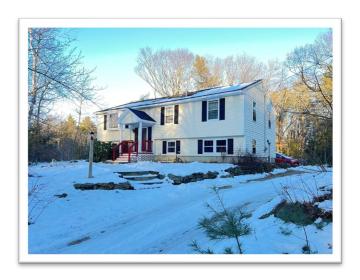

# Raised Ranch on 4.84 Acres

Exeter, New Hampshire

Online-only Bidding Ends: Wednesday, April 19<sup>nd</sup> at 1:00 p.m.

Excellent commuter location close to Route 101. This raised ranch style, prefabricated home was built in 1984 on a 4.84-acre lot and totals 1,196 square feet of living space with three bedrooms and one 3/4 bathroom. The full 24' X 44', unfinished, walkout basement includes a wood stove and washer and dryer.

### **EXECUTIVE SUMMARY**

| ADDRESS                          | 17 Old Town Farm Road, Exeter, NH |
|----------------------------------|-----------------------------------|
| TOWN REFERENCE                   | Map 28, Lot 21                    |
| ROCKINGHAM COUNTY DEED REFERENCE | Book 3088, Page 1265              |
| ASSESSED VALUE                   | \$299,000                         |
| 2022 TAX RATE                    | \$24.75/\$1,000                   |
| 2022 TAXES                       | \$7,400.25                        |
| UTILITIES                        | Water: Artesian well, private     |
|                                  | Septic: Private                   |
| ACREAGE                          | 4.84 Acres                        |
| ROAD FRONTAGE                    | 200'                              |

| TYPE         | Single family raised ranch, prefabricated                                 |
|--------------|---------------------------------------------------------------------------|
| YEAR BUILT   | 1984                                                                      |
| LIVING AREA  | 1,196 sq. ft.                                                             |
| BASEMENT     | Unfinished, raised, full 24' X 44', woodstove, washer & dryer hook-<br>up |
| HEAT FUEL    | Oil                                                                       |
| HEAT TYPE    | Hot water, baseboard                                                      |
| ELECTRIC     | 100 amp                                                                   |
| WATER HEATER | Electric 19.1 gallons                                                     |
| SUMP PUMP    | Yes                                                                       |