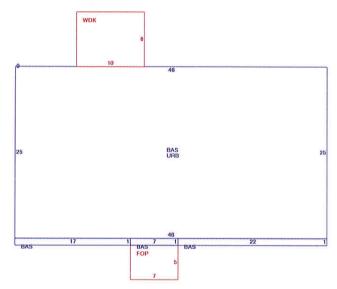

#### **Building Layout**

(ParcelSketch.ashx?pid=262&bid=262)

| Building Sub-Areas (sq ft) |                              |       | <u>Legend</u>  |  |
|----------------------------|------------------------------|-------|----------------|--|
| Code                       | Description Gross            |       | Living<br>Area |  |
| BAS                        | First Floor                  | 1,196 | 1,196          |  |
| FOP                        | Porch, Open, Finished        | 35    | 0              |  |
| URB                        | Basement, Unfinished, Raised | 1,150 | 0              |  |
| WDK                        | Deck, Wood                   | 80    | 0              |  |
|                            |                              | 2,461 | 1,196          |  |