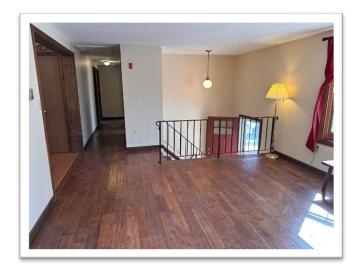

| KITCHEN                          | 19' X 11'    |
|----------------------------------|--------------|
| LIVING ROOM                      | 15' X 13'6"  |
| <sup>3</sup> ⁄ <sub>4</sub> BATH | 10' X 7'6"   |
| HALLWAY                          | 18' X 3'     |
| BEDROOM ONE                      | 10' X 11' 6" |
| BEDROOM TWO                      | 10' X 12' 6" |
| BEDROOM THREE                    | 10' X 12' 6" |
| WALK-OUT BASEMENT                | 24' X 44'    |