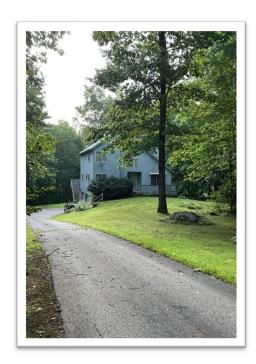

# 3-Bedroom Contemporary on 1.41 Acres Danville, NH Online-Only Auction Ends: Tuesday, August 24<sup>th</sup> at 3:00 p.m.

**30 Caleb Drive** is a 3-bedroom Contemporary style home with a two-car under garage in the Colby Pond neighborhood. The home was built in 1997, totals 2,456 sq.ft. with 3-bedrooms, 3-bathrooms and sits on 1.41 acres. The kitchen is open with vaulted ceilings, newer appliances and is directly connected to the dining room. There is a large living room with gas fireplace, office, and first floor laundry room. On the second floor there are generously sized bedrooms and a full bath plus a large primary bedroom with private ensuite bathroom. The home includes central ac, bamboo flooring and a whole house fan. Connected to the garage is a workshop with additional private office. Tax Map 1, Lot 66, Sub-lot 58.

# **EXECUTIVE SUMMARY**

| ADDRESS                          | 30 Caleb Drive, Danville, NH        |
|----------------------------------|-------------------------------------|
| TOWN REFERENCE                   | Map 1, Lot 66, Sub-lot 58           |
| ROCKINGHAM COUNTY DEED REFERENCE | Quitclaim Deed, Book 6296, Page 720 |
| 2022 ASSESSED VALUE              | \$394,300                           |
| 2022 ANNUAL REAL ESTATE TAXES    | \$11,064                            |
| UTILITIES                        | Water: Community                    |
| VEHICLE PARKING                  | 2-car garage, auto open             |
| ACREAGE                          | 1.41-acre lot                       |
| ROAD FRONTAGE                    | 145'                                |