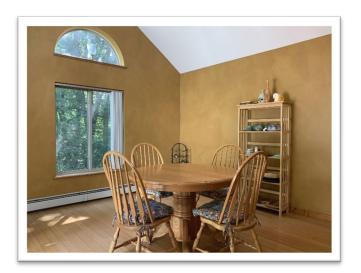

# 3-Bedroom Contemporary on 1.41 Acres Danville, NH Online-Only Auction Ends: Tuesday, August 24<sup>th</sup> at 3:00 p.m.

**30 Caleb Drive** is a 3-bedroom Contemporary style home with a two-car under garage in the Colby Pond neighborhood. The home was built in 1997, totals 2,456 sq.ft. with 3-bedrooms, 3-bathrooms and sits on 1.41 acres. The kitchen is open with vaulted ceilings, newer appliances and is directly connected to the dining room. There is a large living room with gas fireplace, office, and first floor laundry room. On the second floor there are generously sized bedrooms and a full bath plus a large primary bedroom with private ensuite bathroom. The home includes central ac, bamboo flooring and a whole house fan. Connected to the garage is a workshop with additional private office. Tax Map 1, Lot 66, Sub-lot 58.