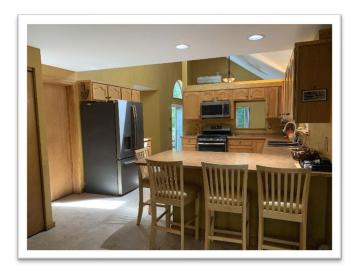

# 3-Bedroom Contemporary on 1.41 Acres Danville, NH Online-Only Auction Ends: Tuesday, August 24<sup>th</sup> at 3:00 p.m.

**30 Caleb Drive** is a 3-bedroom Contemporary style home with a two-car under garage in the Colby Pond neighborhood. The home was built in 1997, totals 2,456 sq.ft. with 3-bedrooms, 3-bathrooms and sits on 1.41 acres. The kitchen is open with vaulted ceilings, newer appliances and is directly connected to the dining room. There is a large living room with gas fireplace, office, and first floor laundry room. On the second floor there are generously sized bedrooms and a full bath plus a large primary bedroom with private ensuite bathroom. The home includes central ac, bamboo flooring and a whole house fan. Connected to the garage is a workshop with additional private office. Tax Map 1, Lot 66, Sub-lot 58.