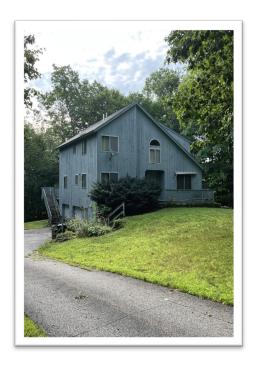

# 3-Bedroom Contemporary on 1.41 Acres Danville, NH Online-Only Auction Ends: Tuesday, August 24<sup>th</sup> at 3:00 p.m.

**30 Caleb Drive** is a 3-bedroom Contemporary style home with a two-car under garage in the Colby Pond neighborhood. The home was built in 1997, totals 2,456 sq.ft. with 3-bedrooms, 3-bathrooms and sits on 1.41 acres. The kitchen is open with vaulted ceilings, newer appliances and is directly connected to the dining room. There is a large living room with gas fireplace, office, and first floor laundry room. On the second floor there are generously sized bedrooms and a full bath plus a large primary bedroom with private ensuite bathroom. The home includes central ac, bamboo flooring and a whole house fan. Connected to the garage is a workshop with additional private office. Tax Map 1, Lot 66, Sub-lot 58.

# **EXECUTIVE SUMMARY**

| ADDRESS                          | 30 Caleb Drive, Danville, NH        |
|----------------------------------|-------------------------------------|
| TOWN REFERENCE                   | Map 1, Lot 66, Sub-lot 58           |
| ROCKINGHAM COUNTY DEED REFERENCE | Quitclaim Deed, Book 6296, Page 720 |
| 2022 ASSESSED VALUE              | \$394,300                           |
| 2022 ANNUAL REAL ESTATE TAXES    | \$11,064                            |
| UTILITIES                        | Water: Community                    |
| VEHICLE PARKING                  | 2-car garage, auto open             |
| ACREAGE                          | 1.41-acre lot                       |
| ROAD FRONTAGE                    | 145'                                |