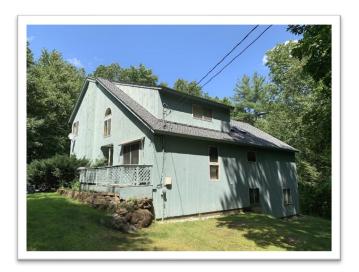

# 3-Bedroom Contemporary on 1.41 Acres Danville, NH Online-Only Auction Ends: Tuesday, August 24<sup>th</sup> at 3:00 p.m.

**30 Caleb Drive** is a 3-bedroom Contemporary style home with a two-car under garage in the Colby Pond neighborhood. The home was built in 1997, totals 2,456 sq.ft. with 3-bedrooms, 3-bathrooms and sits on 1.41 acres. The kitchen is open with vaulted ceilings, newer appliances and is directly connected to the dining room. There is a large living room with gas fireplace, office, and first floor laundry room. On the second floor there are generously sized bedrooms and a full bath plus a large primary bedroom with private ensuite bathroom. The home includes central ac, bamboo flooring and a whole house fan. Connected to the garage is a workshop with additional private office. Tax Map 1, Lot 66, Sub-lot 58.

# **EXECUTIVE SUMMARY**

| ADDRESS                          | 30 Caleb Drive, Danville, NH        |
|----------------------------------|-------------------------------------|
| TOWN REFERENCE                   | Map 1, Lot 66, Sub-lot 58           |
| ROCKINGHAM COUNTY DEED REFERENCE | Quitclaim Deed, Book 6296, Page 720 |
| 2022 ASSESSED VALUE              | \$394,300                           |
| 2022 ANNUAL REAL ESTATE TAXES    | \$11,064                            |
| UTILITIES                        | Water: Community                    |
| VEHICLE PARKING                  | 2-car garage, auto open             |
| ACREAGE                          | 1.41-acre lot                       |
| ROAD FRONTAGE                    | 145'                                |

| TYPE        | Contemporary                                                                         |
|-------------|--------------------------------------------------------------------------------------|
| YEAR BUILT  | 1997                                                                                 |
| LIVING AREA | 2456± sq.ft. finished above grade                                                    |
| BASEMENT    | Semi-finished w/workshop & private office with built-in cabinets, overhead lighting. |
| HVAC        | Gas LP forced hot water heat – Central air on second floor, mir split on first floor |
| HOT WATER   | Off boiler                                                                           |