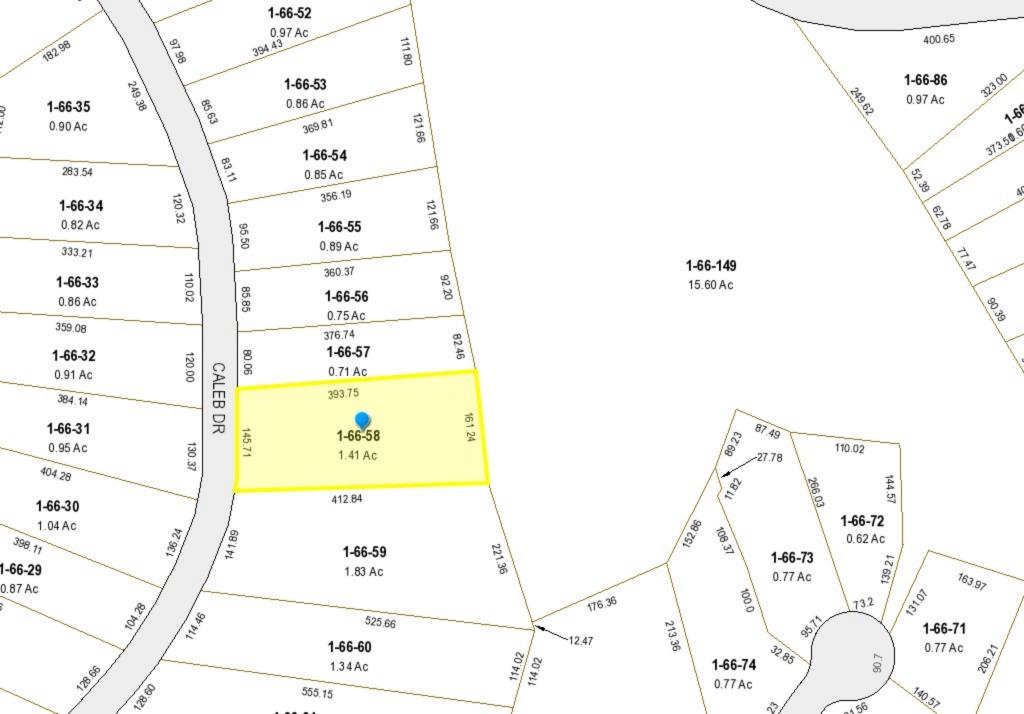

# 3-Bedroom Contemporary on 1.41 Acres Danville, NH Online-Only Auction Ends: Tuesday, August 24<sup>th</sup> at 3:00 p.m.

**30 Caleb Drive** is a 3-bedroom Contemporary style home with a two-car under garage in the Colby Pond neighborhood. The home was built in 1997, totals 2,456 sq.ft. with 3-bedrooms, 3-bathrooms and sits on 1.41 acres. The kitchen is open with vaulted ceilings, newer appliances and is directly connected to the dining room. There is a large living room with gas fireplace, office, and first floor laundry room. On the second floor there are generously sized bedrooms and a full bath plus a large primary bedroom with private ensuite bathroom. The home includes central ac, bamboo flooring and a whole house fan. Connected to the garage is a workshop with additional private office. Tax Map 1, Lot 66, Sub-lot 58.

# **EXECUTIVE SUMMARY**

| ADDRESS                          | 30 Caleb Drive, Danville, NH        |
|----------------------------------|-------------------------------------|
| TOWN REFERENCE                   | Map 1, Lot 66, Sub-lot 58           |
| ROCKINGHAM COUNTY DEED REFERENCE | Quitclaim Deed, Book 6296, Page 720 |
| 2022 ASSESSED VALUE              | \$394,300                           |
| 2022 ANNUAL REAL ESTATE TAXES    | \$11,064                            |
| UTILITIES                        | Water: Community                    |
| VEHICLE PARKING                  | 2-car garage, auto open             |
| ACREAGE                          | 1.41-acre lot                       |
| ROAD FRONTAGE                    | 145'                                |

Valuation

eres:

1.410

nd

ze: one: 1.410 Ac.

01 - RURAL

Driveway:

Site:

eighborhood:

AVG +10

Road: