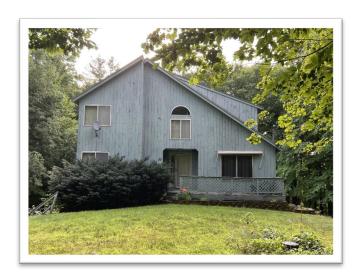

# 3-Bedroom Contemporary on 1.41 Acres Danville, NH Online-Only Auction Ends: Tuesday, August 24<sup>th</sup> at 3:00 p.m.

**30 Caleb Drive** is a 3-bedroom Contemporary style home with a two-car under garage in the Colby Pond neighborhood. The home was built in 1997, totals 2,456 sq.ft. with 3-bedrooms, 3-bathrooms and sits on 1.41 acres. The kitchen is open with vaulted ceilings, newer appliances and is directly connected to the dining room. There is a large living room with gas fireplace, office, and first floor laundry room. On the second floor there are generously sized bedrooms and a full bath plus a large primary bedroom with private ensuite bathroom. The home includes central ac, bamboo flooring and a whole house fan. Connected to the garage is a workshop with additional private office. Tax Map 1, Lot 66, Sub-lot 58.