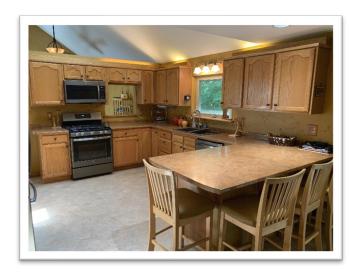

# 3-Bedroom Contemporary on 1.41 Acres Danville, NH Online-Only Auction Ends: Tuesday, August 24<sup>th</sup> at 3:00 p.m.

**30 Caleb Drive** is a 3-bedroom Contemporary style home with a two-car under garage in the Colby Pond neighborhood. The home was built in 1997, totals 2,456 sq.ft. with 3-bedrooms, 3-bathrooms and sits on 1.41 acres. The kitchen is open with vaulted ceilings, newer appliances and is directly connected to the dining room. There is a large living room with gas fireplace, office, and first floor laundry room. On the second floor there are generously sized bedrooms and a full bath plus a large primary bedroom with private ensuite bathroom. The home includes central ac, bamboo flooring and a whole house fan. Connected to the garage is a workshop with additional private office. Tax Map 1, Lot 66, Sub-lot 58.