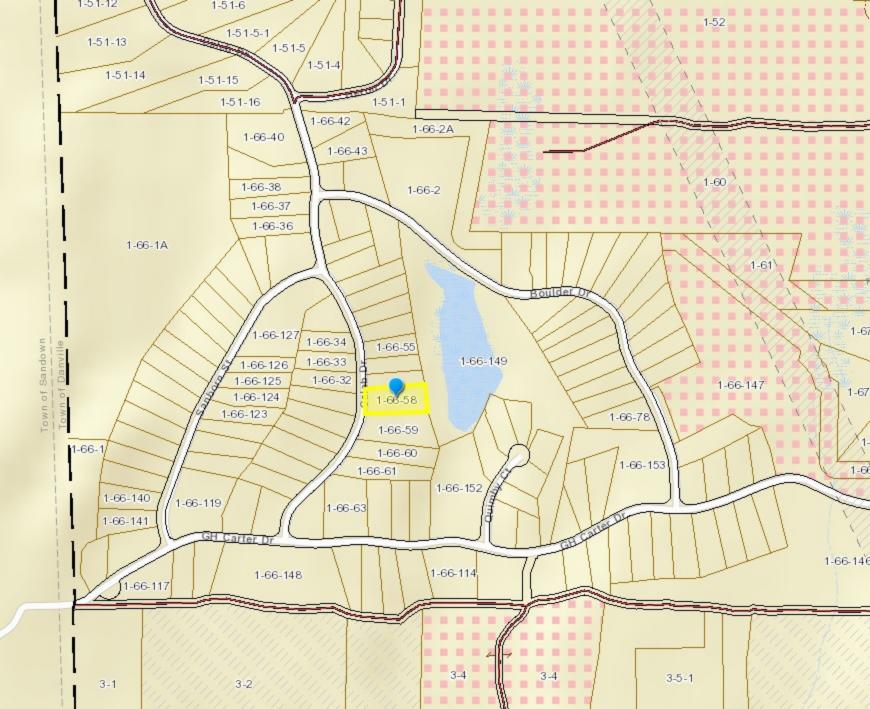

# 3-Bedroom Contemporary on 1.41 Acres Danville, NH Online-Only Auction Ends: Tuesday, August 24<sup>th</sup> at 3:00 p.m.

**30 Caleb Drive** is a 3-bedroom Contemporary style home with a two-car under garage in the Colby Pond neighborhood. The home was built in 1997, totals 2,456 sq.ft. with 3-bedrooms, 3-bathrooms and sits on 1.41 acres. The kitchen is open with vaulted ceilings, newer appliances and is directly connected to the dining room. There is a large living room with gas fireplace, office, and first floor laundry room. On the second floor there are generously sized bedrooms and a full bath plus a large primary bedroom with private ensuite bathroom. The home includes central ac, bamboo flooring and a whole house fan. Connected to the garage is a workshop with additional private office. Tax Map 1, Lot 66, Sub-lot 58.

# **EXECUTIVE SUMMARY**

| ADDRESS                          | 30 Caleb Drive, Danville, NH        |
|----------------------------------|-------------------------------------|
| TOWN REFERENCE                   | Map 1, Lot 66, Sub-lot 58           |
| ROCKINGHAM COUNTY DEED REFERENCE | Quitclaim Deed, Book 6296, Page 720 |
| 2022 ASSESSED VALUE              | \$394,300                           |
| 2022 ANNUAL REAL ESTATE TAXES    | \$11,064                            |
| UTILITIES                        | Water: Community                    |
| VEHICLE PARKING                  | 2-car garage, auto open             |
| ACREAGE                          | 1.41-acre lot                       |
| ROAD FRONTAGE                    | 145'                                |