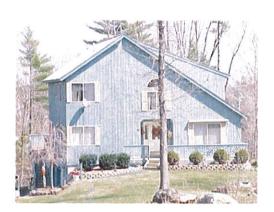

# 3-Bedroom Contemporary on 1.41 Acres Danville, NH Online-Only Auction Ends: Tuesday, August 24<sup>th</sup> at 3:00 p.m.

**30 Caleb Drive** is a 3-bedroom Contemporary style home with a two-car under garage in the Colby Pond neighborhood. The home was built in 1997, totals 2,456 sq.ft. with 3-bedrooms, 3-bathrooms and sits on 1.41 acres. The kitchen is open with vaulted ceilings, newer appliances and is directly connected to the dining room. There is a large living room with gas fireplace, office, and first floor laundry room. On the second floor there are generously sized bedrooms and a full bath plus a large primary bedroom with private ensuite bathroom. The home includes central ac, bamboo flooring and a whole house fan. Connected to the garage is a workshop with additional private office. Tax Map 1, Lot 66, Sub-lot 58.