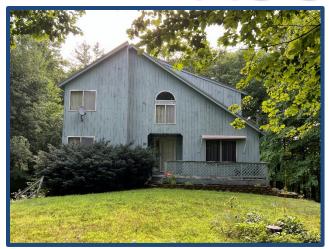

# 3-Bedroom Contemporary on 1.41 Acres Danville, NH Online-Only Auction Ends: Tuesday, August 24<sup>th</sup> at 3:00 p.m.

**30 Caleb Drive** is a 3-bedroom Contemporary style home with a two-car under garage in the Colby Pond neighborhood. The home was built in 1997, totals 2,456 sq.ft. with 3-bedrooms, 3-bathrooms and sits on 1.41 acres. The kitchen is open with vaulted ceilings, newer appliances and is directly connected to the dining room. There is a large living room with gas fireplace, office, and first floor laundry room. On the second floor there are generously sized bedrooms and a full bath plus a large primary bedroom with private ensuite bathroom. The home includes central ac, bamboo flooring and a whole house fan. Connected to the garage is a workshop with additional private office. Tax Map 1, Lot 66, Sub-lot 58.