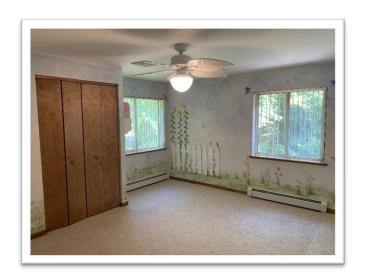

# 3-Bedroom Contemporary on 1.41 Acres Danville, NH Online-Only Auction Ends: Tuesday, August 24<sup>th</sup> at 3:00 p.m.

**30 Caleb Drive** is a 3-bedroom Contemporary style home with a two-car under garage in the Colby Pond neighborhood. The home was built in 1997, totals 2,456 sq.ft. with 3-bedrooms, 3-bathrooms and sits on 1.41 acres. The kitchen is open with vaulted ceilings, newer appliances and is directly connected to the dining room. There is a large living room with gas fireplace, office, and first floor laundry room. On the second floor there are generously sized bedrooms and a full bath plus a large primary bedroom with private ensuite bathroom. The home includes central ac, bamboo flooring and a whole house fan. Connected to the garage is a workshop with additional private office. Tax Map 1, Lot 66, Sub-lot 58.