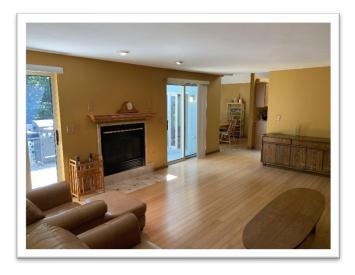

# 3-Bedroom Contemporary on 1.41 Acres Danville, NH Online-Only Auction Ends: Tuesday, August 24<sup>th</sup> at 3:00 p.m.

**30 Caleb Drive** is a 3-bedroom Contemporary style home with a two-car under garage in the Colby Pond neighborhood. The home was built in 1997, totals 2,456 sq.ft. with 3-bedrooms, 3-bathrooms and sits on 1.41 acres. The kitchen is open with vaulted ceilings, newer appliances and is directly connected to the dining room. There is a large living room with gas fireplace, office, and first floor laundry room. On the second floor there are generously sized bedrooms and a full bath plus a large primary bedroom with private ensuite bathroom. The home includes central ac, bamboo flooring and a whole house fan. Connected to the garage is a workshop with additional private office. Tax Map 1, Lot 66, Sub-lot 58.