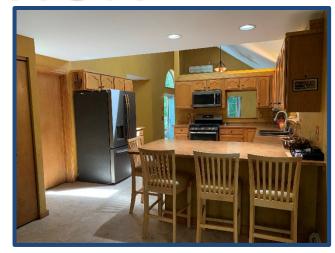

# 3-Bedroom Contemporary on 1.41 Acres Danville, NH Online-Only Auction Ends: Tuesday, August 24<sup>th</sup> at 3:00 p.m.

**30 Caleb Drive** is a 3-bedroom Contemporary style home with a two-car under garage in the Colby Pond neighborhood. The home was built in 1997, totals 2,456 sq.ft. with 3-bedrooms, 3-bathrooms and sits on 1.41 acres. The kitchen is open with vaulted ceilings, newer appliances and is directly connected to the dining room. There is a large living room with gas fireplace, office, and first floor laundry room. On the second floor there are generously sized bedrooms and a full bath plus a large primary bedroom with private ensuite bathroom. The home includes central ac, bamboo flooring and a whole house fan. Connected to the garage is a workshop with additional private office. Tax Map 1, Lot 66, Sub-lot 58.