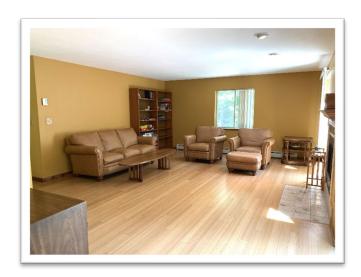

# 3-Bedroom Contemporary on 1.41 Acres Danville, NH Online-Only Auction Ends: Tuesday, August 24<sup>th</sup> at 3:00 p.m.

**30 Caleb Drive** is a 3-bedroom Contemporary style home with a two-car under garage in the Colby Pond neighborhood. The home was built in 1997, totals 2,456 sq.ft. with 3-bedrooms, 3-bathrooms and sits on 1.41 acres. The kitchen is open with vaulted ceilings, newer appliances and is directly connected to the dining room. There is a large living room with gas fireplace, office, and first floor laundry room. On the second floor there are generously sized bedrooms and a full bath plus a large primary bedroom with private ensuite bathroom. The home includes central ac, bamboo flooring and a whole house fan. Connected to the garage is a workshop with additional private office. Tax Map 1, Lot 66, Sub-lot 58.