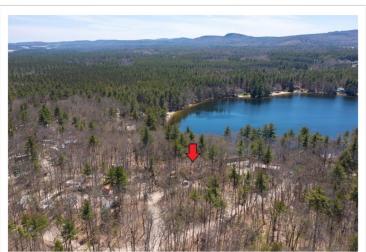

**Lot 3 - 15 Gile Road** is a 1.46-acre Duncan Lake waterfront property with 413' of frontage. The expanded mobile home with wide open main living area has been adapted to take full advantage of the views and is in close proximity to the water. There is an attached multi-bay carport and detached barn. Zoned: WF Duncan Lake. Tax Map 122, Lot 12.

#### 15 Gile Road (Lakefront Home with Barn)

- Executive Summary
- Assessor's Cards
- Tax Map
- Photo Page
- Seller Property Disclosure
- Waterfront Site Assessment
- Septic Inspection Report