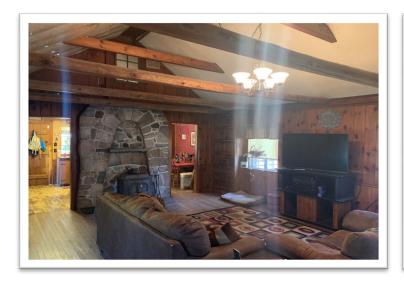

**Lot 3 - 15 Gile Road** is a 1.46-acre Duncan Lake waterfront property with 413' of frontage. The expanded mobile home with wide open main living area has been adapted to take full advantage of the views and is in close proximity to the water. There is an attached multi-bay carport and detached barn. Zoned: WF Duncan Lake. Tax Map 122, Lot 12.

#### 15 Gile Road (Lakefront Home with Barn)

- Executive Summary
- Assessor's Cards
- Tax Map
- Photo Page
- Seller Property Disclosure
- Waterfront Site Assessment
- Septic Inspection Report