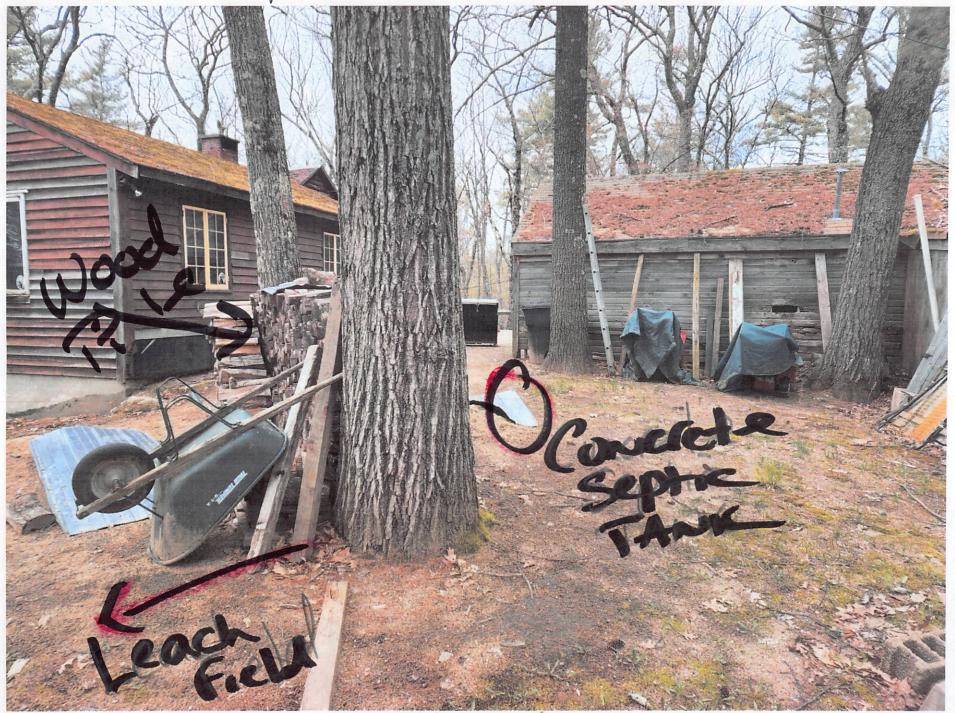

✓ Yes  $\square$ No MALFUNCTIONS: Are you aware of or have you experienced any malfunctions with the (public/private/other) water systems? Pump: Quantity: ☐Yes **✓** No Unknown Yes Quality: ☐ Yes **✓** No Unknown If YES to any question, please explain in Comments below or with attachment. WATER TEST: Have you had the water tested? Yes No Date of most recent test August 2021 IF YES to any question, please explain in Comments below or with attachment. To your knowledge, have any test results ever been reported as unsatisfactory or satisfactory with notations? Tyes V No IF YES, are test results available? ☐ Yes What steps were taken to remedy the problem? f. COMMENTS: Testing & filings are up to date with NHDES. Note: 5) C: This property has seasonal use - 46 RV Sites. Water supplied by well located at 15 Gile Road **SEWAGE DISPOSAL SYSTEM** TYPE OF SYSTEM: Public: Yes No Community/Shared: ☐ Yes Yes Private: ΠNo Unknown: Yes ΠNo Yes Septic/Design Plan in Process? ΠNο None: ΠNο **⅂**Yes Septic Design Available? Yes ΠNo Comments: There are 4 septic tanks on the property which service only 7 Gile Road (the campground) IF PUBLIC OR COMMUNITY/SHARED: Have you experienced any problems such as line or other malfunctions? What steps were taken to remedy the problem? IF PRIVATE: Septic Tank Holding Tank Cesspool Unknown Other TANK: Tank Size ☐ 500 Gal. 1,000 Gal. Unknown Other 1) 2,500 Gal, 2) 1,000 Gal, 3) 1,500 Gal, 4) 1,500 Gal Tank Type Concrete ☐ Unknown ☐ Other Location: See septic design Location Unknown Date of Installation: 04-20-2002 Name of Company Servicing Tank: Lakes Region Septic Services (603) 522-6246 Date of Last Servicing: 5/10/22 Have you experienced any malfunctions? Yes No Comments: IF YES: Unknown Size 96' x 12' Location: Back field Date of installation of leach field: 2002 Installed By: McConkey Construction Have you experienced any malfunctions? ☐Yes Comments: e. IS SYSTEM LOCATED ON "DEVELOPED WATERFRONT" as described in RSA 485-A? Yes Unknown ∏No IF YES, has a site assessment been done? ✓ Yes □ No □ Unknown SOURCE OF INFORMATION: McConkey Construction COMMENTS: Site assessment 5/10/22 FOR ADDITIONAL INFORMATION THE BUYER IS ENCOURAGED TO CONTACT THE NH DEPARTMENT OF