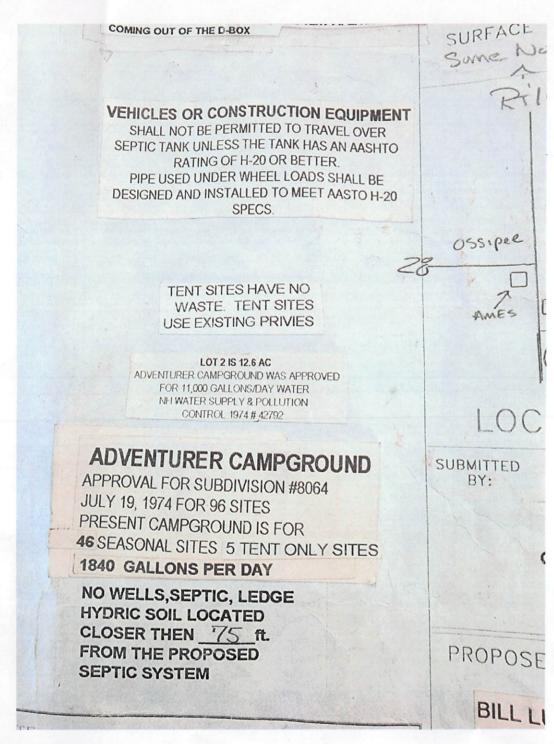

### **EXECUTIVE SUMMARY 7 GILE ROAD - LOT 1**

| EXECUTIVE COMMUNICITY OF CONTROL OF CONTROL |                                                                                                                                                                                                                                                                                                                                                                                                                                                                                                                                                |  |  |  |
|---------------------------------------------|------------------------------------------------------------------------------------------------------------------------------------------------------------------------------------------------------------------------------------------------------------------------------------------------------------------------------------------------------------------------------------------------------------------------------------------------------------------------------------------------------------------------------------------------|--|--|--|
| ADDRESS                                     | 7 Gile Road                                                                                                                                                                                                                                                                                                                                                                                                                                                                                                                                    |  |  |  |
|                                             | Ossipee, NH                                                                                                                                                                                                                                                                                                                                                                                                                                                                                                                                    |  |  |  |
| TOWN REFERENCE                              | Map 122, Lot 10                                                                                                                                                                                                                                                                                                                                                                                                                                                                                                                                |  |  |  |
| CARROLL COUNTY                              | Quitclaim Deed, Book 2957, Page 0446                                                                                                                                                                                                                                                                                                                                                                                                                                                                                                           |  |  |  |
| DEED REFERENCE                              | , , ,                                                                                                                                                                                                                                                                                                                                                                                                                                                                                                                                          |  |  |  |
| 2021 ASSESSED VALUE                         | \$367,700                                                                                                                                                                                                                                                                                                                                                                                                                                                                                                                                      |  |  |  |
| 2021 TAX RATE                               | \$18.33/\$1,000                                                                                                                                                                                                                                                                                                                                                                                                                                                                                                                                |  |  |  |
|                                             |                                                                                                                                                                                                                                                                                                                                                                                                                                                                                                                                                |  |  |  |
| 2021 ANNUAL REAL ESTATE TAXES               | \$7,531                                                                                                                                                                                                                                                                                                                                                                                                                                                                                                                                        |  |  |  |
| UTILITIES                                   | Water: Supplied by well on 15 Gile Road                                                                                                                                                                                                                                                                                                                                                                                                                                                                                                        |  |  |  |
|                                             | Sewer: Private septic system services 46 RV sites (plan attached)                                                                                                                                                                                                                                                                                                                                                                                                                                                                              |  |  |  |
|                                             | Electric: On-site - RV sites have private 30-amp hookups                                                                                                                                                                                                                                                                                                                                                                                                                                                                                       |  |  |  |
| LOT SIZE                                    | 9.9 ± Acres                                                                                                                                                                                                                                                                                                                                                                                                                                                                                                                                    |  |  |  |
| ROAD FRONTAGE                               | 1,200.8 Feet on Gile Road                                                                                                                                                                                                                                                                                                                                                                                                                                                                                                                      |  |  |  |
| ZONING                                      | RUR                                                                                                                                                                                                                                                                                                                                                                                                                                                                                                                                            |  |  |  |
| AUCTIONEERS NOTE                            | This 9.9-acre site has been operating as a seasonal campground for approximately 40 years and currently provides 46 RV sites and 5 tent sites. It is just a short distance from NH Route 16 and it abuts the Town of Ossipee town beach on Duncan Lake. Access is off Gile Road with an easement across 11 Gile Rd. There is an office as well as a few other smaller buildings that service the site. The septic system was updated and approved in 2002. Approximately 39 of the RV's are owned by the tenants and are not part of the sale. |  |  |  |