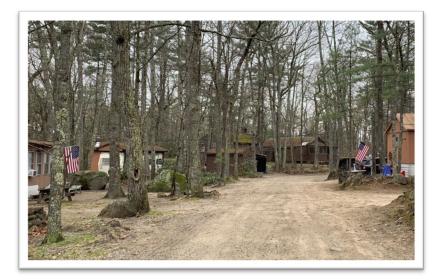

# Adventurer Campground, Lakefront Home and Log Sided Cabin Dunkin Lake, Ossipee, NH Live Webcast: Saturday, June 11th at 10:00 a.m.

**Lot 1 - 7 Gile Road** is a 9.9-acre campground improved with 46 RV sites and 5 tent sites known as Adventurer Campground. This property abuts the town beach on Duncan Lake and includes an office and other smaller buildings that service the property. Zone: Rural Tax Map 122, Lot 10.

### **EXECUTIVE SUMMARY 7 GILE ROAD - LOT 1**

| EXECUTIVE COMMUNICITY OF CONTROL OF CONTROL |                                                                                                                                                                                                                                                                                                                                                                                                                                                                                                                                                |  |  |  |
|---------------------------------------------|------------------------------------------------------------------------------------------------------------------------------------------------------------------------------------------------------------------------------------------------------------------------------------------------------------------------------------------------------------------------------------------------------------------------------------------------------------------------------------------------------------------------------------------------|--|--|--|
| ADDRESS                                     | 7 Gile Road                                                                                                                                                                                                                                                                                                                                                                                                                                                                                                                                    |  |  |  |
|                                             | Ossipee, NH                                                                                                                                                                                                                                                                                                                                                                                                                                                                                                                                    |  |  |  |
| TOWN REFERENCE                              | Map 122, Lot 10                                                                                                                                                                                                                                                                                                                                                                                                                                                                                                                                |  |  |  |
| CARROLL COUNTY                              | Quitclaim Deed, Book 2957, Page 0446                                                                                                                                                                                                                                                                                                                                                                                                                                                                                                           |  |  |  |
| DEED REFERENCE                              | , , ,                                                                                                                                                                                                                                                                                                                                                                                                                                                                                                                                          |  |  |  |
| 2021 ASSESSED VALUE                         | \$367,700                                                                                                                                                                                                                                                                                                                                                                                                                                                                                                                                      |  |  |  |
| 2021 TAX RATE                               | \$18.33/\$1,000                                                                                                                                                                                                                                                                                                                                                                                                                                                                                                                                |  |  |  |
|                                             |                                                                                                                                                                                                                                                                                                                                                                                                                                                                                                                                                |  |  |  |
| 2021 ANNUAL REAL ESTATE TAXES               | \$7,531                                                                                                                                                                                                                                                                                                                                                                                                                                                                                                                                        |  |  |  |
| UTILITIES                                   | Water: Supplied by well on 15 Gile Road                                                                                                                                                                                                                                                                                                                                                                                                                                                                                                        |  |  |  |
|                                             | Sewer: Private septic system services 46 RV sites (plan attached)                                                                                                                                                                                                                                                                                                                                                                                                                                                                              |  |  |  |
|                                             | Electric: On-site - RV sites have private 30-amp hookups                                                                                                                                                                                                                                                                                                                                                                                                                                                                                       |  |  |  |
| LOT SIZE                                    | 9.9 ± Acres                                                                                                                                                                                                                                                                                                                                                                                                                                                                                                                                    |  |  |  |
| ROAD FRONTAGE                               | 1,200.8 Feet on Gile Road                                                                                                                                                                                                                                                                                                                                                                                                                                                                                                                      |  |  |  |
| ZONING                                      | RUR                                                                                                                                                                                                                                                                                                                                                                                                                                                                                                                                            |  |  |  |
| AUCTIONEERS NOTE                            | This 9.9-acre site has been operating as a seasonal campground for approximately 40 years and currently provides 46 RV sites and 5 tent sites. It is just a short distance from NH Route 16 and it abuts the Town of Ossipee town beach on Duncan Lake. Access is off Gile Road with an easement across 11 Gile Rd. There is an office as well as a few other smaller buildings that service the site. The septic system was updated and approved in 2002. Approximately 39 of the RV's are owned by the tenants and are not part of the sale. |  |  |  |