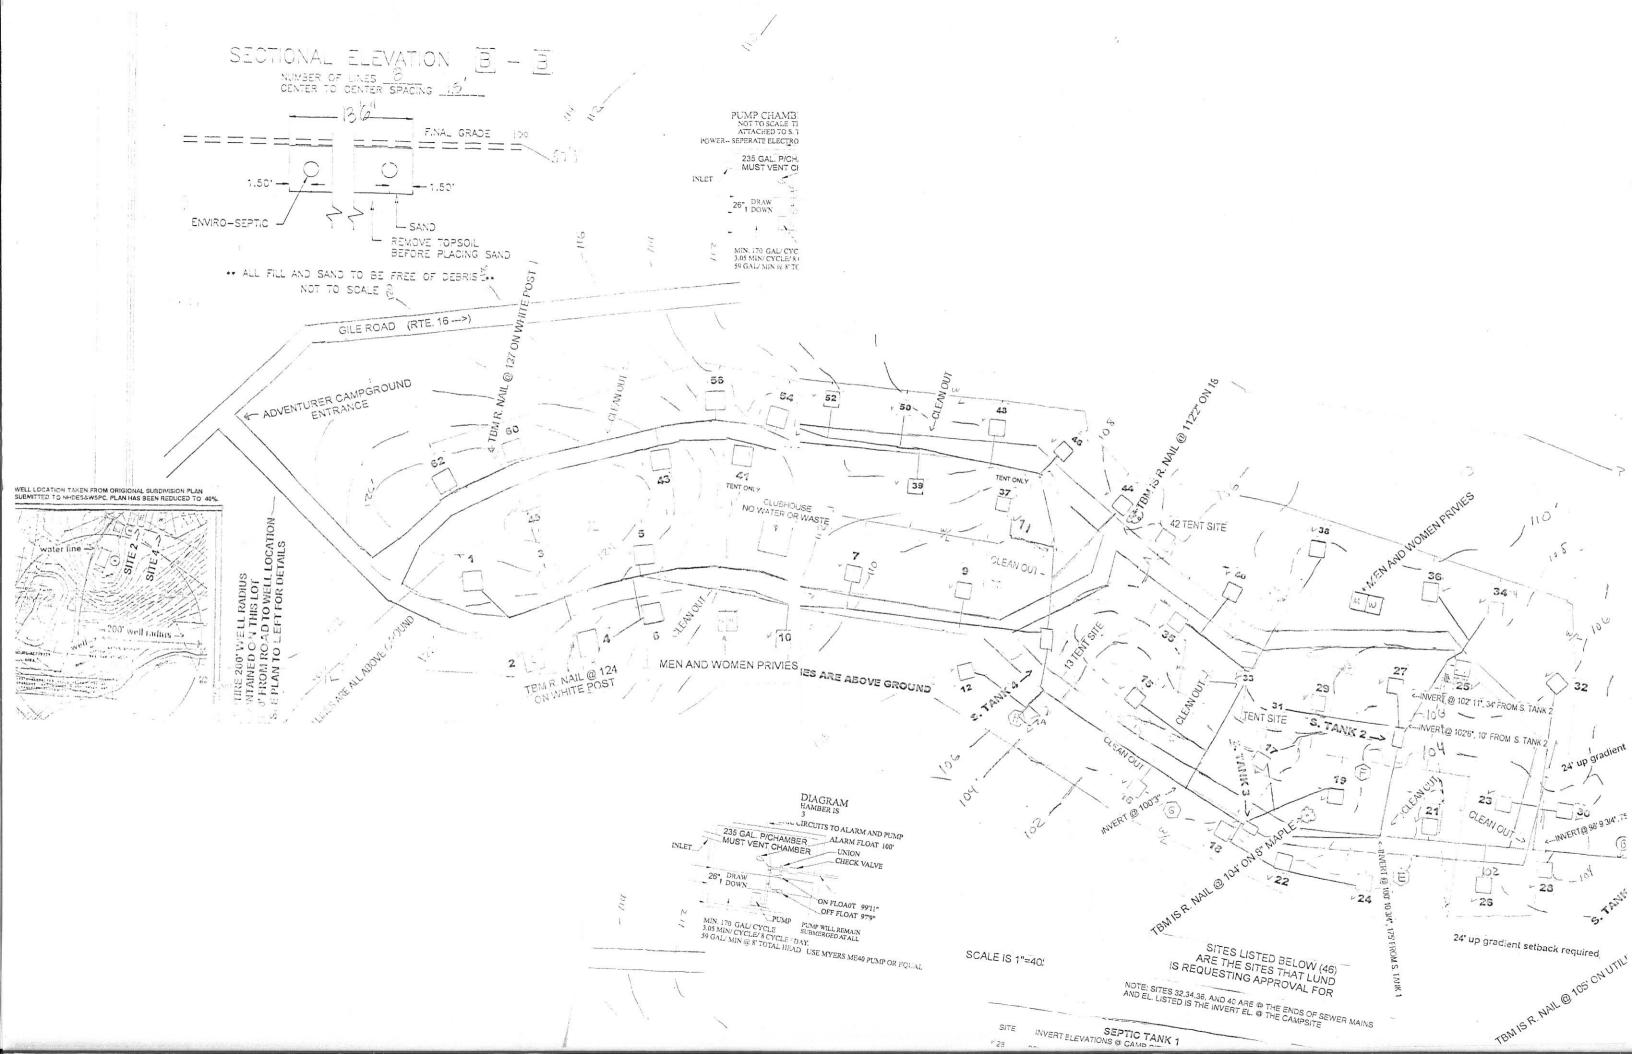

### **Lot 1 - 7 Gile Road** (Adventurer Campground)

- Executive Summary
- Assessor's Card
- Tax Map
- Photo Page
- Seller Property Disclosure
- Income Expense Projection & Rent Roll
- RV Plan Layout
- Campground Septic Plan
- Waterfront Site Assessment

### **EXECUTIVE SUMMARY 7 GILE ROAD - LOT 1**

| EXECUTIVE COMMUNICITY OF CONTROL OF CONTROL |                                                                                                                                                                                                                                                                                                                                                                                                                                                                                                                                                |  |  |  |
|---------------------------------------------|------------------------------------------------------------------------------------------------------------------------------------------------------------------------------------------------------------------------------------------------------------------------------------------------------------------------------------------------------------------------------------------------------------------------------------------------------------------------------------------------------------------------------------------------|--|--|--|
| ADDRESS                                     | 7 Gile Road                                                                                                                                                                                                                                                                                                                                                                                                                                                                                                                                    |  |  |  |
|                                             | Ossipee, NH                                                                                                                                                                                                                                                                                                                                                                                                                                                                                                                                    |  |  |  |
| TOWN REFERENCE                              | Map 122, Lot 10                                                                                                                                                                                                                                                                                                                                                                                                                                                                                                                                |  |  |  |
| CARROLL COUNTY                              | Quitclaim Deed, Book 2957, Page 0446                                                                                                                                                                                                                                                                                                                                                                                                                                                                                                           |  |  |  |
| DEED REFERENCE                              | , , ,                                                                                                                                                                                                                                                                                                                                                                                                                                                                                                                                          |  |  |  |
| 2021 ASSESSED VALUE                         | \$367,700                                                                                                                                                                                                                                                                                                                                                                                                                                                                                                                                      |  |  |  |
| 2021 TAX RATE                               | \$18.33/\$1,000                                                                                                                                                                                                                                                                                                                                                                                                                                                                                                                                |  |  |  |
|                                             |                                                                                                                                                                                                                                                                                                                                                                                                                                                                                                                                                |  |  |  |
| 2021 ANNUAL REAL ESTATE TAXES               | \$7,531                                                                                                                                                                                                                                                                                                                                                                                                                                                                                                                                        |  |  |  |
| UTILITIES                                   | Water: Supplied by well on 15 Gile Road                                                                                                                                                                                                                                                                                                                                                                                                                                                                                                        |  |  |  |
|                                             | Sewer: Private septic system services 46 RV sites (plan attached)                                                                                                                                                                                                                                                                                                                                                                                                                                                                              |  |  |  |
|                                             | Electric: On-site - RV sites have private 30-amp hookups                                                                                                                                                                                                                                                                                                                                                                                                                                                                                       |  |  |  |
| LOT SIZE                                    | 9.9 ± Acres                                                                                                                                                                                                                                                                                                                                                                                                                                                                                                                                    |  |  |  |
| ROAD FRONTAGE                               | 1,200.8 Feet on Gile Road                                                                                                                                                                                                                                                                                                                                                                                                                                                                                                                      |  |  |  |
| ZONING                                      | RUR                                                                                                                                                                                                                                                                                                                                                                                                                                                                                                                                            |  |  |  |
| AUCTIONEERS NOTE                            | This 9.9-acre site has been operating as a seasonal campground for approximately 40 years and currently provides 46 RV sites and 5 tent sites. It is just a short distance from NH Route 16 and it abuts the Town of Ossipee town beach on Duncan Lake. Access is off Gile Road with an easement across 11 Gile Rd. There is an office as well as a few other smaller buildings that service the site. The septic system was updated and approved in 2002. Approximately 39 of the RV's are owned by the tenants and are not part of the sale. |  |  |  |

✓ Yes  $\square$ No MALFUNCTIONS: Are you aware of or have you experienced any malfunctions with the (public/private/other) water systems? Pump: Quantity: ☐Yes **✓** No Unknown Yes Quality: ☐ Yes **✓** No Unknown If YES to any question, please explain in Comments below or with attachment. WATER TEST: Have you had the water tested? Yes No Date of most recent test August 2021 IF YES to any question, please explain in Comments below or with attachment. To your knowledge, have any test results ever been reported as unsatisfactory or satisfactory with notations? Tyes V No IF YES, are test results available? ☐ Yes What steps were taken to remedy the problem? f. COMMENTS: Testing & filings are up to date with NHDES. Note: 5) C: This property has seasonal use - 46 RV Sites. Water supplied by well located at 15 Gile Road **SEWAGE DISPOSAL SYSTEM** TYPE OF SYSTEM: Public: Yes No Community/Shared: ☐ Yes Yes Private: ΠNo Unknown: Yes ΠNo Yes Septic/Design Plan in Process? ΠNο None: ΠNο **⅂**Yes Septic Design Available? Yes ΠNo Comments: There are 4 septic tanks on the property which service only 7 Gile Road (the campground) IF PUBLIC OR COMMUNITY/SHARED: Have you experienced any problems such as line or other malfunctions? What steps were taken to remedy the problem? IF PRIVATE: Septic Tank Holding Tank Cesspool Unknown Other TANK: Tank Size ☐ 500 Gal. 1,000 Gal. Unknown Other 1) 2,500 Gal, 2) 1,000 Gal, 3) 1,500 Gal, 4) 1,500 Gal Tank Type Concrete ☐ Unknown ☐ Other Location: See septic design Location Unknown Date of Installation: 04-20-2002 Name of Company Servicing Tank: Lakes Region Septic Services (603) 522-6246 Date of Last Servicing: 5/10/22 Have you experienced any malfunctions? Yes No Comments: IF YES: Unknown Size 96' x 12' Location: Back field Date of installation of leach field: 2002 Installed By: McConkey Construction Have you experienced any malfunctions? ☐Yes Comments: e. IS SYSTEM LOCATED ON "DEVELOPED WATERFRONT" as described in RSA 485-A? Yes Unknown ∏No IF YES, has a site assessment been done? ✓ Yes □ No □ Unknown SOURCE OF INFORMATION: McConkey Construction COMMENTS: Site assessment 5/10/22 FOR ADDITIONAL INFORMATION THE BUYER IS ENCOURAGED TO CONTACT THE NH DEPARTMENT OF