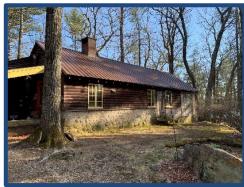

**Lot 2 - 11 Gile Road** is a 1.01-acre lot with a 1,300 sq.ft., 3-bedroom log sided home. This property is close to Duncan Lake with seasonal views and a short walk to the public beach. Zoned: Rural. Tax Map 122, Lot 11.