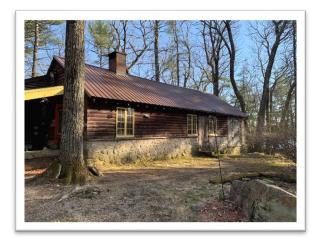

**Lot 2 - 11 Gile Road** is a 1.01-acre lot with a 1,300 sq.ft., 3-bedroom log sided home. This property is close to Duncan Lake with seasonal views and a short walk to the public beach. Zoned: Rural. Tax Map 122, Lot 11.