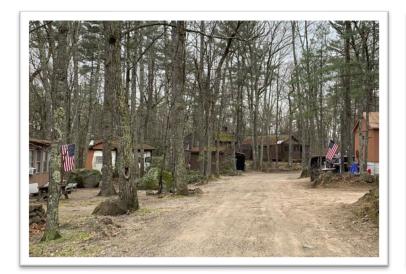

# Adventurer Campground, Lakefront Home and Log Sided Cabin Dunkin Lake, Ossipee, NH Live Webcast: Saturday, June 11th at 10:00 a.m.

**Lot 1 - 7 Gile Road** is a 9.9-acre campground improved with 46 RV sites and 5 tent sites known as Adventurer Campground. This property abuts the town beach on Duncan Lake and includes an office and other smaller buildings that service the property. Zone: Rural Tax Map 122, Lot 10.

### **EXECUTIVE SUMMARY 7 GILE ROAD - LOT 1**

| EXECUTIVE COMMUNICITY OF CONTROL OF CONTROL |                                                                                                                                                                                                                                                                                                                                                                                                                                                                                                                                                |  |  |  |
|---------------------------------------------|------------------------------------------------------------------------------------------------------------------------------------------------------------------------------------------------------------------------------------------------------------------------------------------------------------------------------------------------------------------------------------------------------------------------------------------------------------------------------------------------------------------------------------------------|--|--|--|
| ADDRESS                                     | 7 Gile Road                                                                                                                                                                                                                                                                                                                                                                                                                                                                                                                                    |  |  |  |
|                                             | Ossipee, NH                                                                                                                                                                                                                                                                                                                                                                                                                                                                                                                                    |  |  |  |
| TOWN REFERENCE                              | Map 122, Lot 10                                                                                                                                                                                                                                                                                                                                                                                                                                                                                                                                |  |  |  |
| CARROLL COUNTY                              | Quitclaim Deed, Book 2957, Page 0446                                                                                                                                                                                                                                                                                                                                                                                                                                                                                                           |  |  |  |
| DEED REFERENCE                              | , , ,                                                                                                                                                                                                                                                                                                                                                                                                                                                                                                                                          |  |  |  |
| 2021 ASSESSED VALUE                         | \$367,700                                                                                                                                                                                                                                                                                                                                                                                                                                                                                                                                      |  |  |  |
| 2021 TAX RATE                               | \$18.33/\$1,000                                                                                                                                                                                                                                                                                                                                                                                                                                                                                                                                |  |  |  |
|                                             |                                                                                                                                                                                                                                                                                                                                                                                                                                                                                                                                                |  |  |  |
| 2021 ANNUAL REAL ESTATE TAXES               | \$7,531                                                                                                                                                                                                                                                                                                                                                                                                                                                                                                                                        |  |  |  |
| UTILITIES                                   | Water: Supplied by well on 15 Gile Road                                                                                                                                                                                                                                                                                                                                                                                                                                                                                                        |  |  |  |
|                                             | Sewer: Private septic system services 46 RV sites (plan attached)                                                                                                                                                                                                                                                                                                                                                                                                                                                                              |  |  |  |
|                                             | Electric: On-site - RV sites have private 30-amp hookups                                                                                                                                                                                                                                                                                                                                                                                                                                                                                       |  |  |  |
| LOT SIZE                                    | 9.9 ± Acres                                                                                                                                                                                                                                                                                                                                                                                                                                                                                                                                    |  |  |  |
| ROAD FRONTAGE                               | 1,200.8 Feet on Gile Road                                                                                                                                                                                                                                                                                                                                                                                                                                                                                                                      |  |  |  |
| ZONING                                      | RUR                                                                                                                                                                                                                                                                                                                                                                                                                                                                                                                                            |  |  |  |
| AUCTIONEERS NOTE                            | This 9.9-acre site has been operating as a seasonal campground for approximately 40 years and currently provides 46 RV sites and 5 tent sites. It is just a short distance from NH Route 16 and it abuts the Town of Ossipee town beach on Duncan Lake. Access is off Gile Road with an easement across 11 Gile Rd. There is an office as well as a few other smaller buildings that service the site. The septic system was updated and approved in 2002. Approximately 39 of the RV's are owned by the tenants and are not part of the sale. |  |  |  |