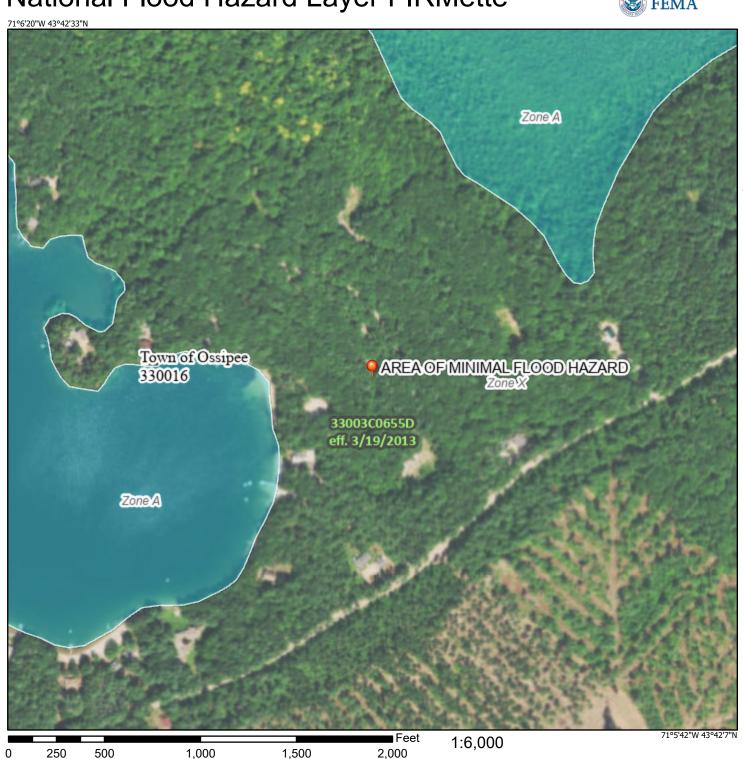

#### TO BE COMPLETED BY SELLER

| PR  | OPERTY LOCATION: 7 Gile Road, Ossipee, NH 03864                                                                                                                                                                                                                                                                                                                                                                                                                                |
|-----|--------------------------------------------------------------------------------------------------------------------------------------------------------------------------------------------------------------------------------------------------------------------------------------------------------------------------------------------------------------------------------------------------------------------------------------------------------------------------------|
| 7.  | HAZARDOUS MATERIAL  UNDERGROUND STORAGE TANKS - Current or previously existing:  Are you aware of any past or present underground storage tanks on your property?                                                                                                                                                                                                                                                                                                              |
| 8.  | GENERAL INFORMATION  a. Is this property subject to Association fees?   ☐ YES ☑ NO ☐ UNKNOWN                                                                                                                                                                                                                                                                                                                                                                                   |
|     | If YES, Explain:  If YES, what is your source of information?  Is this property located in a Federally Designated Flood Hazard Zone?                                                                                                                                                                                                                                                                                                                                           |
| 9.  | ADDITIONAL INFORMATION:  The Seller (Trustee) executing the disclosures has not occupied the property and information provided is from visual observation and second hand knowledge.                                                                                                                                                                                                                                                                                           |
| 10. | NOTE TO PURCHASER(S): PRIOR TO SETTLEMENT YOU SHOULD EXERCISE WHATEVER DUE DILIGENCE YOU DEEM NECESSARY WITH RESPECT TO ADJACENT PARCELS IN ACCORDANCE WITH THE TERMS AND CONDITIONS AS MAY BE CONTAINED IN PURCHASE AND SALES AGREEMENT. YOU SHOULD EXERCISE WHATEVER DUE DILIGENCE YOU DEEM NECESSARY WITH RESPECT TO INFORMATION ON ANY SEXUAL OFFENDERS REGISTERED UNDER NH RSA CHAPTER 651-B. SUCH INFORMATION MAY BE OBTAINED BY CONTACTING THE LOCAL POLICE DEPARTMENT. |
|     |                                                                                                                                                                                                                                                                                                                                                                                                                                                                                |