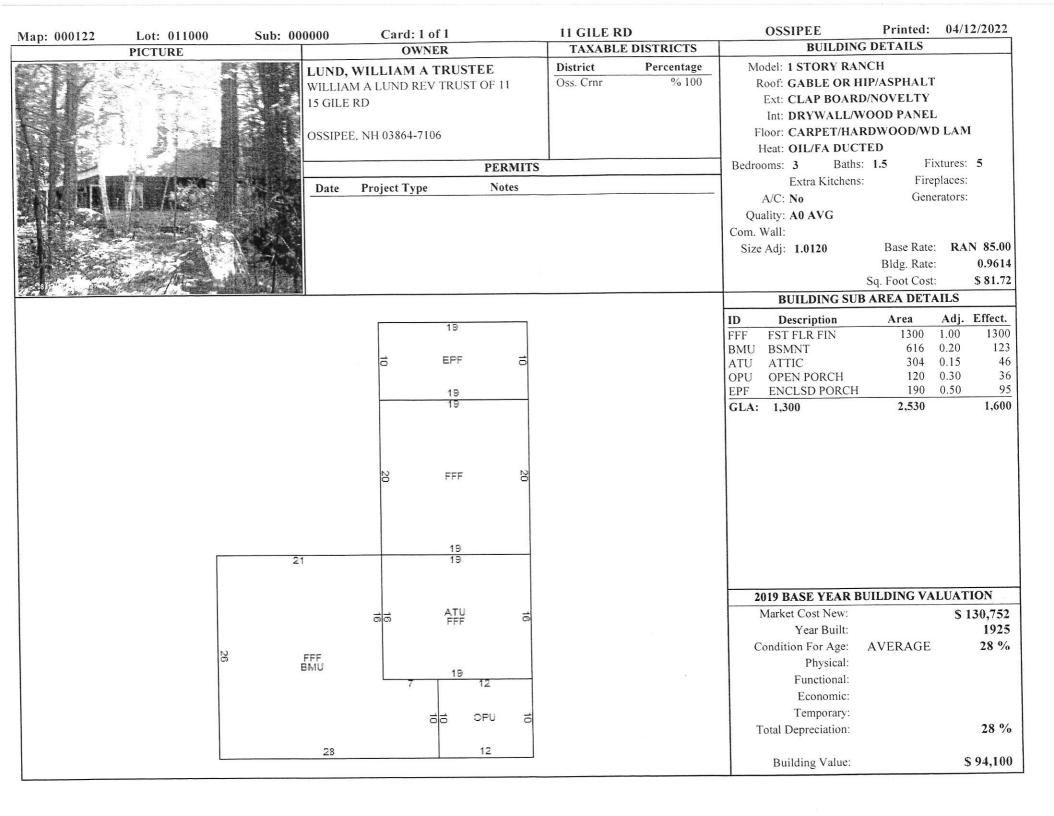

**Lot 2 - 11 Gile Road** is a 1.01-acre lot with a 1,300 sq.ft., 3-bedroom log sided home. This property is close to Duncan Lake with seasonal views and a short walk to the public beach. Zoned: Rural. Tax Map 122, Lot 11.

### Lot 2 - 11 Gile Road (Log Sided Home)

- Executive Summary
- Assessor's Cards
- Tax Map
- Photo Page
- Seller Property Disclosure
- Waterfront Site Assessment