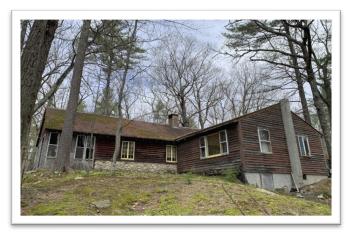

**Lot 2 - 11 Gile Road** is a 1.01-acre lot with a 1,300 sq.ft., 3-bedroom log sided home. This property is close to Duncan Lake with seasonal views and a short walk to the public beach. Zoned: Rural. Tax Map 122, Lot 11.