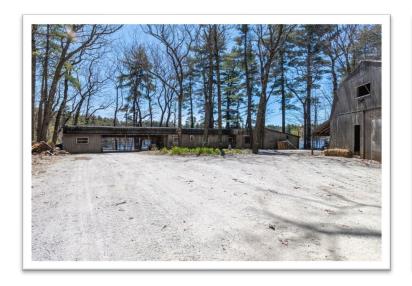

**Lot 3 - 15 Gile Road** is a 1.46-acre Duncan Lake waterfront property with 413' of frontage. The expanded mobile home with wide open main living area has been adapted to take full advantage of the views and is in close proximity to the water. There is an attached multi-bay carport and detached barn. Zoned: WF Duncan Lake. Tax Map 122, Lot 12.

#### 15 Gile Road (Lakefront Home with Barn)

- Executive Summary
- Assessor's Cards
- Tax Map
- Photo Page
- Seller Property Disclosure
- Waterfront Site Assessment
- Septic Inspection Report