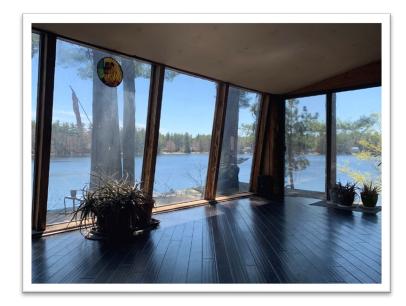

**Lot 3 - 15 Gile Road** is a 1.46-acre Duncan Lake waterfront property with 413' of frontage. The expanded mobile home with wide open main living area has been adapted to take full advantage of the views and is in close proximity to the water. There is an attached multi-bay carport and detached barn. Zoned: WF Duncan Lake. Tax Map 122, Lot 12.