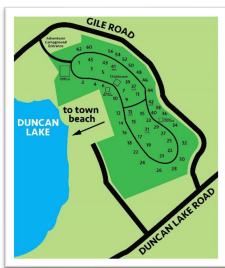

# Adventurer Campground, Lakefront Home and Log Sided Cabin Dunkin Lake, Ossipee, NH Live Webcast: Saturday, June 11th at 10:00 a.m.

**Lot 1 - 7 Gile Road** is a 9.9-acre campground improved with 46 RV sites and 5 tent sites known as Adventurer Campground. This property abuts the town beach on Duncan Lake and includes an office and other smaller buildings that service the property. Zone: Rural Tax Map 122, Lot 10.

### **EXECUTIVE SUMMARY 7 GILE ROAD - LOT 1**

| EXECUTIVE COMMUNICITY OF CONTROL OF CONTROL |                                                                                                                                                                                                                                                                                                                                                                                                                                                                                                                                                |  |  |  |
|---------------------------------------------|------------------------------------------------------------------------------------------------------------------------------------------------------------------------------------------------------------------------------------------------------------------------------------------------------------------------------------------------------------------------------------------------------------------------------------------------------------------------------------------------------------------------------------------------|--|--|--|
| ADDRESS                                     | 7 Gile Road                                                                                                                                                                                                                                                                                                                                                                                                                                                                                                                                    |  |  |  |
|                                             | Ossipee, NH                                                                                                                                                                                                                                                                                                                                                                                                                                                                                                                                    |  |  |  |
| TOWN REFERENCE                              | Map 122, Lot 10                                                                                                                                                                                                                                                                                                                                                                                                                                                                                                                                |  |  |  |
| CARROLL COUNTY                              | Quitclaim Deed, Book 2957, Page 0446                                                                                                                                                                                                                                                                                                                                                                                                                                                                                                           |  |  |  |
| DEED REFERENCE                              | , , ,                                                                                                                                                                                                                                                                                                                                                                                                                                                                                                                                          |  |  |  |
| 2021 ASSESSED VALUE                         | \$367,700                                                                                                                                                                                                                                                                                                                                                                                                                                                                                                                                      |  |  |  |
| 2021 TAX RATE                               | \$18.33/\$1,000                                                                                                                                                                                                                                                                                                                                                                                                                                                                                                                                |  |  |  |
|                                             |                                                                                                                                                                                                                                                                                                                                                                                                                                                                                                                                                |  |  |  |
| 2021 ANNUAL REAL ESTATE TAXES               | \$7,531                                                                                                                                                                                                                                                                                                                                                                                                                                                                                                                                        |  |  |  |
| UTILITIES                                   | Water: Supplied by well on 15 Gile Road                                                                                                                                                                                                                                                                                                                                                                                                                                                                                                        |  |  |  |
|                                             | Sewer: Private septic system services 46 RV sites (plan attached)                                                                                                                                                                                                                                                                                                                                                                                                                                                                              |  |  |  |
|                                             | Electric: On-site - RV sites have private 30-amp hookups                                                                                                                                                                                                                                                                                                                                                                                                                                                                                       |  |  |  |
| LOT SIZE                                    | 9.9 ± Acres                                                                                                                                                                                                                                                                                                                                                                                                                                                                                                                                    |  |  |  |
| ROAD FRONTAGE                               | 1,200.8 Feet on Gile Road                                                                                                                                                                                                                                                                                                                                                                                                                                                                                                                      |  |  |  |
| ZONING                                      | RUR                                                                                                                                                                                                                                                                                                                                                                                                                                                                                                                                            |  |  |  |
| AUCTIONEERS NOTE                            | This 9.9-acre site has been operating as a seasonal campground for approximately 40 years and currently provides 46 RV sites and 5 tent sites. It is just a short distance from NH Route 16 and it abuts the Town of Ossipee town beach on Duncan Lake. Access is off Gile Road with an easement across 11 Gile Rd. There is an office as well as a few other smaller buildings that service the site. The septic system was updated and approved in 2002. Approximately 39 of the RV's are owned by the tenants and are not part of the sale. |  |  |  |