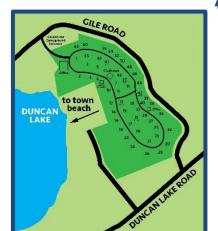

# Adventurer Campground, Lakefront Home and Log Sided Cabin Dunkin Lake, Ossipee, NH Live Webcast: Saturday, June 11th at 10:00 a.m.

**Lot 1 - 7 Gile Road** is a 9.9-acre campground improved with 46 RV sites and 5 tent sites known as Adventurer Campground. This property abuts the town beach on Duncan Lake and includes an office and other smaller buildings that service the property. Zone: Rural Tax Map 122, Lot 10.

### **Lot 1 - 7 Gile Road** (Adventurer Campground)

- Executive Summary
- Assessor's Card
- Tax Map
- Photo Page
- Seller Property Disclosure
- Income Expense Projection & Rent Roll
- RV Plan Layout
- Campground Septic Plan
- Waterfront Site Assessment