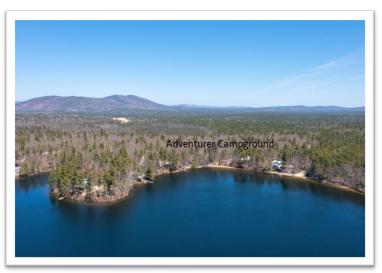

# Adventurer Campground, Lakefront Home and Log Sided Cabin Dunkin Lake, Ossipee, NH Live Webcast: Saturday, June 11th at 10:00 a.m.

**Lot 1 - 7 Gile Road** is a 9.9-acre campground improved with 46 RV sites and 5 tent sites known as Adventurer Campground. This property abuts the town beach on Duncan Lake and includes an office and other smaller buildings that service the property. Zone: Rural Tax Map 122, Lot 10.

### **EXECUTIVE SUMMARY 7 GILE ROAD - LOT 1**

| EXECUTIVE COMMUNICITY OF CONTROL OF CONTROL |                                                                                                                                                                                                                                                                                                                                                                                                                                                                                                                                                |  |  |  |
|---------------------------------------------|------------------------------------------------------------------------------------------------------------------------------------------------------------------------------------------------------------------------------------------------------------------------------------------------------------------------------------------------------------------------------------------------------------------------------------------------------------------------------------------------------------------------------------------------|--|--|--|
| ADDRESS                                     | 7 Gile Road                                                                                                                                                                                                                                                                                                                                                                                                                                                                                                                                    |  |  |  |
|                                             | Ossipee, NH                                                                                                                                                                                                                                                                                                                                                                                                                                                                                                                                    |  |  |  |
| TOWN REFERENCE                              | Map 122, Lot 10                                                                                                                                                                                                                                                                                                                                                                                                                                                                                                                                |  |  |  |
| CARROLL COUNTY                              | Quitclaim Deed, Book 2957, Page 0446                                                                                                                                                                                                                                                                                                                                                                                                                                                                                                           |  |  |  |
| DEED REFERENCE                              | , , ,                                                                                                                                                                                                                                                                                                                                                                                                                                                                                                                                          |  |  |  |
| 2021 ASSESSED VALUE                         | \$367,700                                                                                                                                                                                                                                                                                                                                                                                                                                                                                                                                      |  |  |  |
| 2021 TAX RATE                               | \$18.33/\$1,000                                                                                                                                                                                                                                                                                                                                                                                                                                                                                                                                |  |  |  |
|                                             |                                                                                                                                                                                                                                                                                                                                                                                                                                                                                                                                                |  |  |  |
| 2021 ANNUAL REAL ESTATE TAXES               | \$7,531                                                                                                                                                                                                                                                                                                                                                                                                                                                                                                                                        |  |  |  |
| UTILITIES                                   | Water: Supplied by well on 15 Gile Road                                                                                                                                                                                                                                                                                                                                                                                                                                                                                                        |  |  |  |
|                                             | Sewer: Private septic system services 46 RV sites (plan attached)                                                                                                                                                                                                                                                                                                                                                                                                                                                                              |  |  |  |
|                                             | Electric: On-site - RV sites have private 30-amp hookups                                                                                                                                                                                                                                                                                                                                                                                                                                                                                       |  |  |  |
| LOT SIZE                                    | 9.9 ± Acres                                                                                                                                                                                                                                                                                                                                                                                                                                                                                                                                    |  |  |  |
| ROAD FRONTAGE                               | 1,200.8 Feet on Gile Road                                                                                                                                                                                                                                                                                                                                                                                                                                                                                                                      |  |  |  |
| ZONING                                      | RUR                                                                                                                                                                                                                                                                                                                                                                                                                                                                                                                                            |  |  |  |
| AUCTIONEERS NOTE                            | This 9.9-acre site has been operating as a seasonal campground for approximately 40 years and currently provides 46 RV sites and 5 tent sites. It is just a short distance from NH Route 16 and it abuts the Town of Ossipee town beach on Duncan Lake. Access is off Gile Road with an easement across 11 Gile Rd. There is an office as well as a few other smaller buildings that service the site. The septic system was updated and approved in 2002. Approximately 39 of the RV's are owned by the tenants and are not part of the sale. |  |  |  |