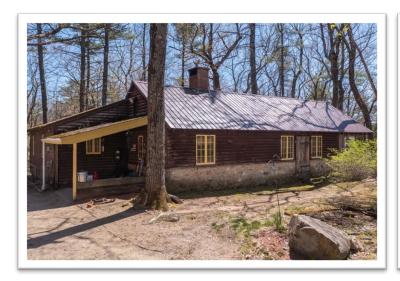

**Lot 2 - 11 Gile Road** is a 1.01-acre lot with a 1,300 sq.ft., 3-bedroom log sided home. This property is close to Duncan Lake with seasonal views and a short walk to the public beach. Zoned: Rural. Tax Map 122, Lot 11.

### Lot 2 - 11 Gile Road (Log Sided Home)

- Executive Summary
- Assessor's Cards
- Tax Map
- Photo Page
- Seller Property Disclosure
- Waterfront Site Assessment