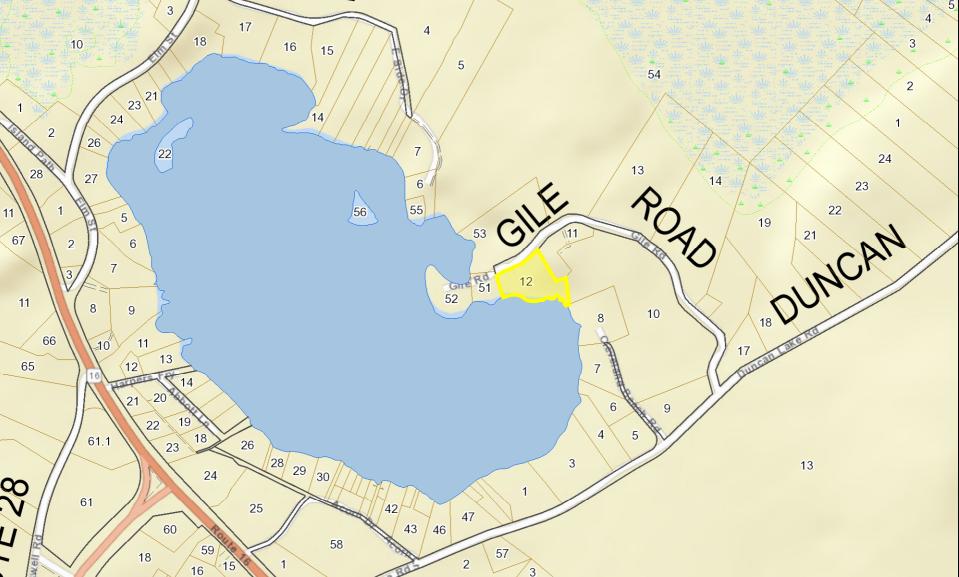

**Lot 3 - 15 Gile Road** is a 1.46-acre Duncan Lake waterfront property with 413' of frontage. The expanded mobile home with wide open main living area has been adapted to take full advantage of the views and is in close proximity to the water. There is an attached multi-bay carport and detached barn. Zoned: WF Duncan Lake. Tax Map 122, Lot 12.

#### 15 Gile Road (Lakefront Home with Barn)

- Executive Summary
- Assessor's Cards
- Tax Map
- Photo Page
- Seller Property Disclosure
- Waterfront Site Assessment
- Septic Inspection Report