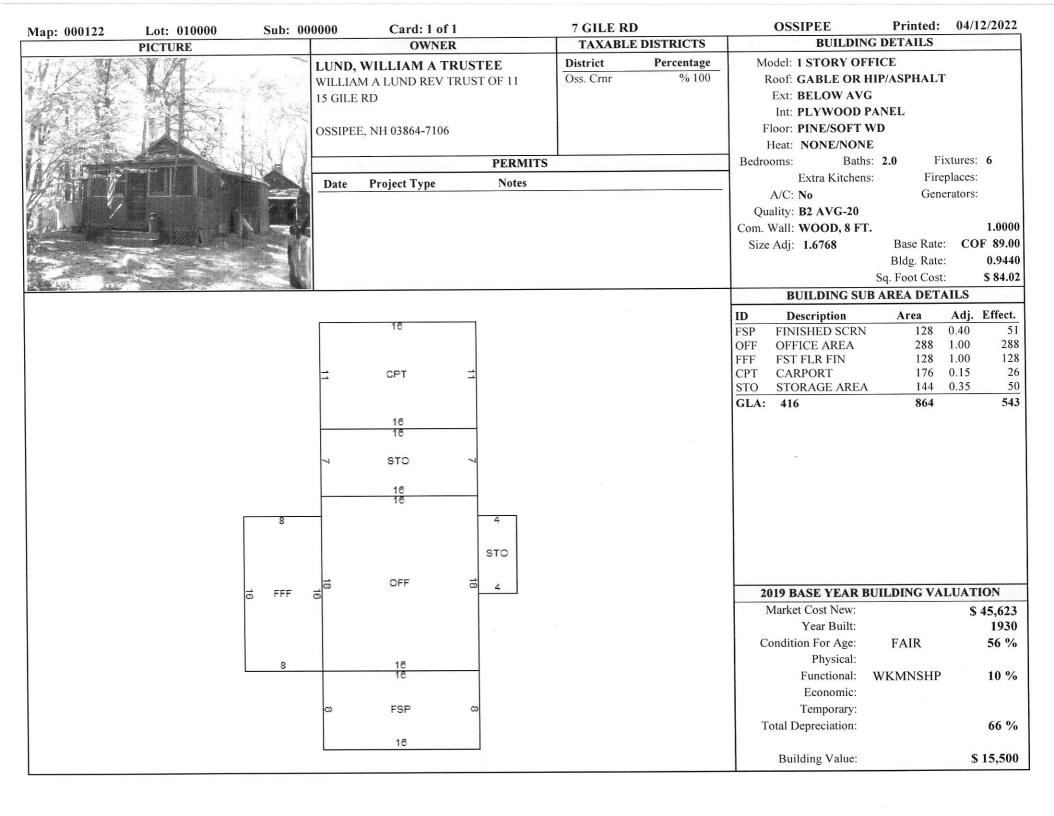

### **EXECUTIVE SUMMARY 7 GILE ROAD - LOT 1**

| EXECUTIVE COMMUNICITY OF CONTROL OF CONTROL |                                                                                                                                                                                                                                                                                                                                                                                                                                                                                                                                                |  |  |  |
|---------------------------------------------|------------------------------------------------------------------------------------------------------------------------------------------------------------------------------------------------------------------------------------------------------------------------------------------------------------------------------------------------------------------------------------------------------------------------------------------------------------------------------------------------------------------------------------------------|--|--|--|
| ADDRESS                                     | 7 Gile Road                                                                                                                                                                                                                                                                                                                                                                                                                                                                                                                                    |  |  |  |
|                                             | Ossipee, NH                                                                                                                                                                                                                                                                                                                                                                                                                                                                                                                                    |  |  |  |
| TOWN REFERENCE                              | Map 122, Lot 10                                                                                                                                                                                                                                                                                                                                                                                                                                                                                                                                |  |  |  |
| CARROLL COUNTY                              | Quitclaim Deed, Book 2957, Page 0446                                                                                                                                                                                                                                                                                                                                                                                                                                                                                                           |  |  |  |
| DEED REFERENCE                              | , , ,                                                                                                                                                                                                                                                                                                                                                                                                                                                                                                                                          |  |  |  |
| 2021 ASSESSED VALUE                         | \$367,700                                                                                                                                                                                                                                                                                                                                                                                                                                                                                                                                      |  |  |  |
| 2021 TAX RATE                               | \$18.33/\$1,000                                                                                                                                                                                                                                                                                                                                                                                                                                                                                                                                |  |  |  |
|                                             |                                                                                                                                                                                                                                                                                                                                                                                                                                                                                                                                                |  |  |  |
| 2021 ANNUAL REAL ESTATE TAXES               | \$7,531                                                                                                                                                                                                                                                                                                                                                                                                                                                                                                                                        |  |  |  |
| UTILITIES                                   | Water: Supplied by well on 15 Gile Road                                                                                                                                                                                                                                                                                                                                                                                                                                                                                                        |  |  |  |
|                                             | Sewer: Private septic system services 46 RV sites (plan attached)                                                                                                                                                                                                                                                                                                                                                                                                                                                                              |  |  |  |
|                                             | Electric: On-site - RV sites have private 30-amp hookups                                                                                                                                                                                                                                                                                                                                                                                                                                                                                       |  |  |  |
| LOT SIZE                                    | 9.9 ± Acres                                                                                                                                                                                                                                                                                                                                                                                                                                                                                                                                    |  |  |  |
| ROAD FRONTAGE                               | 1,200.8 Feet on Gile Road                                                                                                                                                                                                                                                                                                                                                                                                                                                                                                                      |  |  |  |
| ZONING                                      | RUR                                                                                                                                                                                                                                                                                                                                                                                                                                                                                                                                            |  |  |  |
| AUCTIONEERS NOTE                            | This 9.9-acre site has been operating as a seasonal campground for approximately 40 years and currently provides 46 RV sites and 5 tent sites. It is just a short distance from NH Route 16 and it abuts the Town of Ossipee town beach on Duncan Lake. Access is off Gile Road with an easement across 11 Gile Rd. There is an office as well as a few other smaller buildings that service the site. The septic system was updated and approved in 2002. Approximately 39 of the RV's are owned by the tenants and are not part of the sale. |  |  |  |

|                                       | : 000000          | Caru.     | 1 of 1       |         |                | ILE RD      |               |      | OSSIPEE         | Printed:                                                                                                       | 04/12/2022             |
|---------------------------------------|-------------------|-----------|--------------|---------|----------------|-------------|---------------|------|-----------------|----------------------------------------------------------------------------------------------------------------|------------------------|
| OWNER INFORMATION                     |                   |           |              |         | HISTORY        |             |               | 20   | PIC             | TURE                                                                                                           |                        |
| LUND, WILLIAM A TRUSTEE               |                   | ok Page   |              |         | Price Granton  |             |               |      |                 | ALK                                                                                                            | 4/1/1/1                |
| WILLIAM A LUND REV TRUST OF 11        | 10/28/2011 29     |           |              |         |                | WILLIAN     | Λ             |      |                 | 111                                                                                                            |                        |
| 15 GILE RD                            | 03/28/1986 10     | 83 079    | U I 38       | 3       | ADVEN          | TURER       |               |      |                 |                                                                                                                |                        |
| 13 GIEL KE                            |                   |           |              |         |                |             |               |      |                 |                                                                                                                |                        |
|                                       |                   |           |              |         |                |             |               |      | * -             |                                                                                                                |                        |
| OSSIPEE, NH 03864-7106                |                   |           |              |         |                |             |               | BW   |                 |                                                                                                                |                        |
| LISTING HISTORY                       |                   |           |              |         | OTES           |             |               |      |                 |                                                                                                                |                        |
| 08/19/20 JMCM                         | 02 NOTES AD       | VENTUR    | ER CAM       | IPGRO   | UND, OFFICE FD | = SEAS;     | ATTACHED      |      |                 |                                                                                                                |                        |
| 08/07/19 THFR                         | SHOWER AND        | TOILET    | S; 47 SI     | TES, 43 | SITES WITH W+  | -S; '10 N/C | C(OLD         |      |                 |                                                                                                                |                        |
| 03/16/16 THAC                         | PID:000056 000    | 0002 0000 | 000) '10 2   | ADJ AC  | CREAGE PER NEV | W MAPS*     | ONLY WATER    | 0    |                 |                                                                                                                |                        |
| 08/17/15 THUR                         | ACCESS IS VI      | A TOWN    | <b>BEACH</b> | . ROU   | GHLY 5 ACRES U | JSED AS     | PRIMARY SITE  |      |                 |                                                                                                                | NAME OF TAXABLE PARTY. |
| 05/08/14 JHIR<br>05/07/14 JHCM        | PER OWNER*        | 2020-OFF  | TICE API     | PEARS   | TO ONLY BE US  | SED AS ST   | ΓOR;          |      |                 |                                                                                                                |                        |
| 11/04/09 TNRL                         |                   |           |              |         |                |             |               | 5    |                 | don't de la companya |                        |
| 10/15/09 DJRM                         |                   |           |              |         |                |             |               | * "  |                 |                                                                                                                |                        |
| No. 15/107                            |                   |           |              |         |                |             |               |      |                 |                                                                                                                |                        |
| E                                     | XTRA FEATUR       | ES VALU   | JATION       |         |                |             |               |      | MUNICIPAL SOF   | TWARE BY A                                                                                                     | VITAR                  |
| Feature Type Units L                  | ngth x Width Size | Adj       | Rate         | Cond    | Market Value N | Notes       |               | То   | wn of Ossipee-A | seesing Do                                                                                                     | nautmant               |
| SCREENHOUSE 384                       | 24 x 16           | 100       | 15.00        |         | 2,880          |             |               | 10   |                 | _                                                                                                              | partment               |
| BATH HOUSE 128                        | 16 x 8            | 185       | 25.00        | 30      | 1,776          |             |               |      | 603-5           | 39-4181                                                                                                        |                        |
| SITE WTR/SWR/ELEC 43                  |                   | 100       | 1,900.00     | 75      | 61,275         |             |               |      |                 |                                                                                                                |                        |
| SITE WTR/ELEC 4                       |                   |           | 1,400.00     | 75      | 4,200          |             |               |      | PARCEL TOTAL    | TAXABLE V                                                                                                      | ALUE                   |
| CARPORT WOOD FRAME 176                | 11 x 16           | 151       | 12.00        | 30      | 957            |             |               | Year | Building        | Features                                                                                                       | Land                   |
|                                       |                   |           |              |         | 71,100         |             |               | 2020 |                 | \$ 73,700                                                                                                      | \$ 281,100             |
|                                       |                   |           |              |         |                |             |               | O O  | 0 17,000        | Parcel Total                                                                                                   |                        |
|                                       |                   |           |              |         |                |             |               | 2021 | \$ 15,500       |                                                                                                                | \$ 281,100             |
|                                       |                   |           |              |         |                |             |               | 2021 | \$ 13,300       |                                                                                                                |                        |
|                                       |                   |           |              |         |                |             |               |      |                 | Parcel Total                                                                                                   |                        |
|                                       |                   |           |              |         |                |             |               | 2022 | \$ 15,500       | \$ 71,100                                                                                                      | \$ 281,100             |
|                                       |                   |           |              |         |                |             |               |      |                 | Parcel Total                                                                                                   | : \$ 367,700           |
|                                       |                   |           |              |         |                |             |               |      |                 |                                                                                                                |                        |
|                                       | LAND VA           |           | N            |         | 7              |             | 7             |      | LAST REVA       | LUATION: 20                                                                                                    | 19                     |
| Zone: RUR RURAL Minimum Acreage: 1.00 |                   | ige: 200  |              |         |                |             | Site:         |      | Driveway:       |                                                                                                                | Road: DIRT             |
|                                       | ate NC Adj        |           |              | )Way    | Topography     | Cond        | Ad Valorem SI | PI R | Tax Value Notes |                                                                                                                |                        |
|                                       | 3,000 E 100       | 100       | 100          | 100     |                | 150         | 64,500        | 0 N  | 64,500 USE      |                                                                                                                |                        |
|                                       | 2,500 X 100       |           |              |         |                | 100         |               | 0 N  | 12,300          |                                                                                                                |                        |
|                                       | 3,000 E 100       |           |              |         |                | 150         | 64,500        | 0 N  | 64,500          |                                                                                                                |                        |
|                                       | 3,000 E 100       |           |              |         |                | 125         |               | 0 N  | 53,800          |                                                                                                                |                        |
|                                       | 3,000 E 100       |           |              |         |                | 100         | 43,000        | 0 N  | 43,000          |                                                                                                                |                        |
|                                       | 3,000 E 100       |           |              |         |                | 100         |               | 0 N  | 43,000          |                                                                                                                |                        |
| 9.900 ac                              |                   |           |              |         |                | _           | 281,100       |      | 281,100         |                                                                                                                |                        |
|                                       |                   |           |              |         |                |             |               |      | ,               |                                                                                                                |                        |