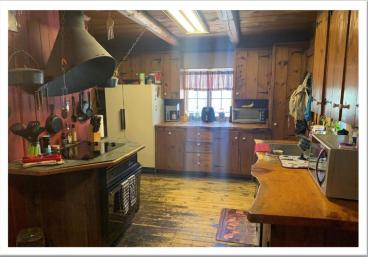

**Lot 3 - 15 Gile Road** is a 1.46-acre Duncan Lake waterfront property with 413' of frontage. The expanded mobile home with wide open main living area has been adapted to take full advantage of the views and is in close proximity to the water. There is an attached multi-bay carport and detached barn. Zoned: WF Duncan Lake. Tax Map 122, Lot 12.

#### 15 Gile Road (Lakefront Home with Barn)

- Executive Summary
- Assessor's Cards
- Tax Map
- Photo Page
- Seller Property Disclosure
- Waterfront Site Assessment
- Septic Inspection Report