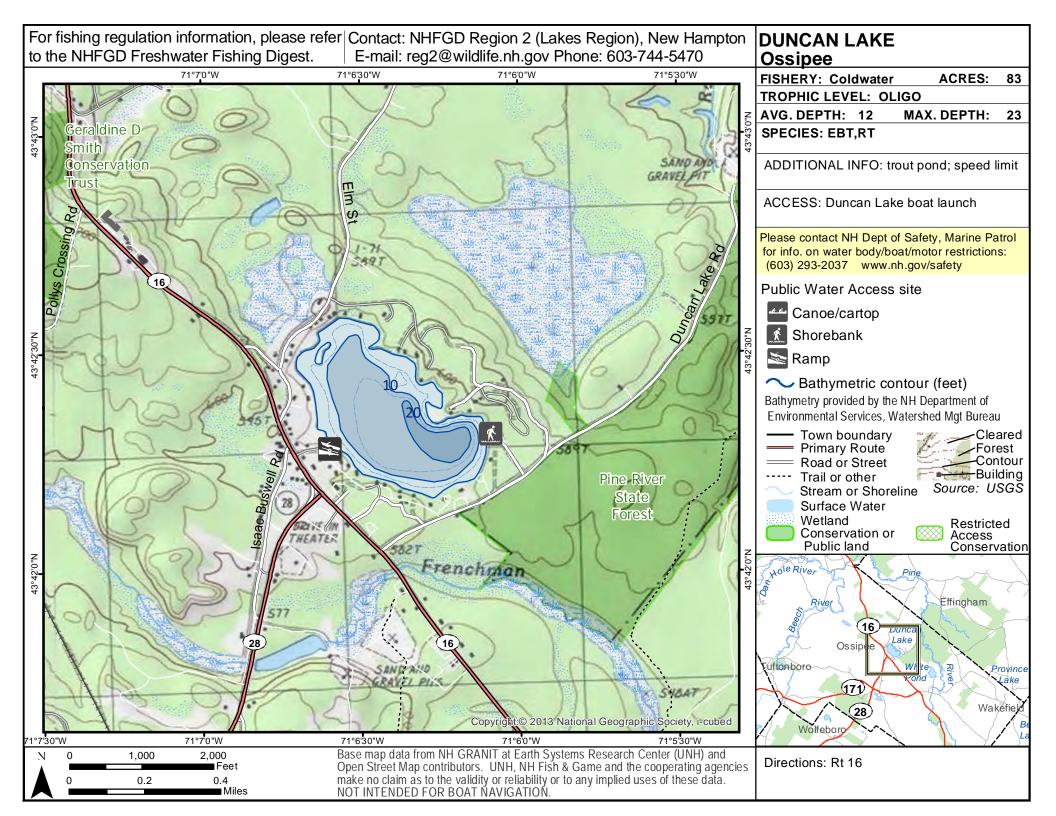

#### **Additional Documents**

- Well Water Testing Results
- FEMA Flood Map
- Fish and Game map of Duncan Lake
- Subdivision Plan 71/73
- Sample Purchase & Sale Agreement
- Addendum to Purchase and Sale Agreement
- Exhibit A's to P&S's for 7, 11 & 15 Gile Road
- How to Bid Online
- Online Bidder Registration Form