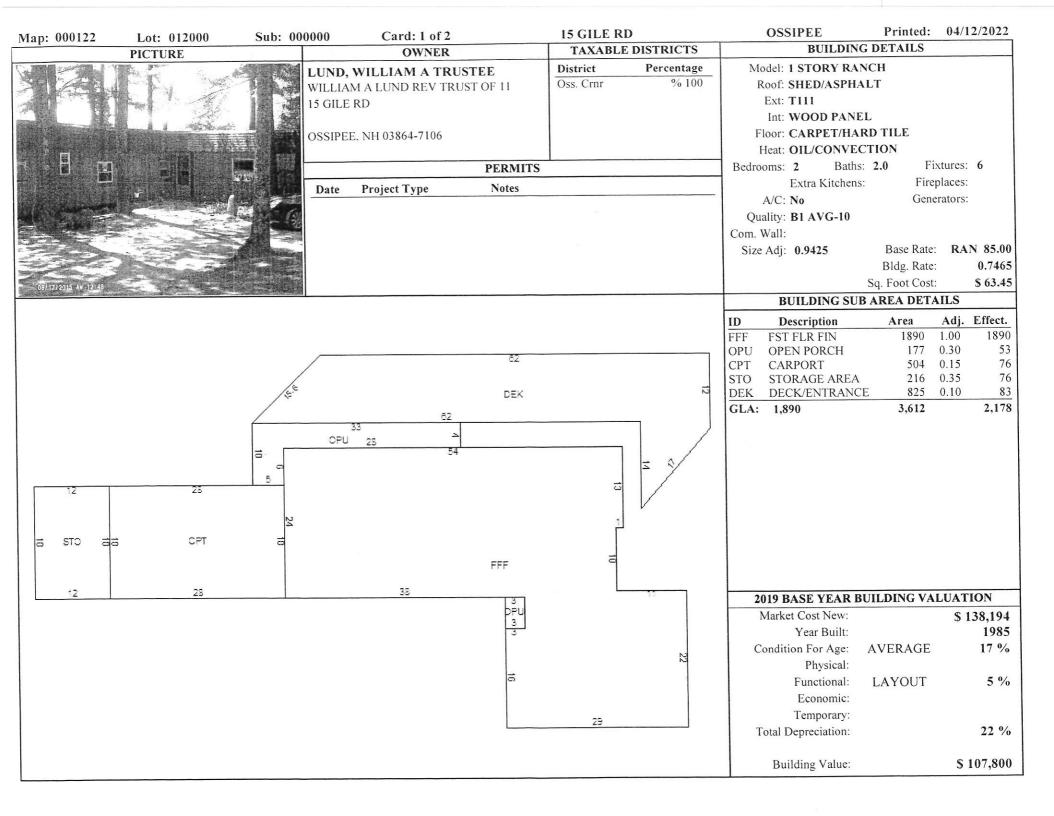

|                                       | : 000000          | Caru.     | 1 of 1       |         |                | ILE RD      |               |      | OSSIPEE         | Printed:                                                                                                       | 04/12/2022             |
|---------------------------------------|-------------------|-----------|--------------|---------|----------------|-------------|---------------|------|-----------------|----------------------------------------------------------------------------------------------------------------|------------------------|
| OWNER INFORMATION                     |                   |           |              |         | HISTORY        |             |               | 20   | PIC             | TURE                                                                                                           |                        |
| LUND, WILLIAM A TRUSTEE               |                   | ok Page   |              |         | Price Granton  |             |               |      |                 | ALK                                                                                                            | 4/1/1/1                |
| WILLIAM A LUND REV TRUST OF 11        | 10/28/2011 29     |           |              |         |                | WILLIAN     | Λ             |      |                 | 111                                                                                                            |                        |
| 15 GILE RD                            | 03/28/1986 10     | 83 079    | U I 38       | 3       | ADVEN          | TURER       |               |      |                 |                                                                                                                |                        |
| 13 GIEL KE                            |                   |           |              |         |                |             |               |      |                 |                                                                                                                |                        |
|                                       |                   |           |              |         |                |             |               |      | * -             |                                                                                                                |                        |
| OSSIPEE, NH 03864-7106                |                   |           |              |         |                |             |               | BW   |                 |                                                                                                                |                        |
| LISTING HISTORY                       |                   |           |              |         | OTES           |             |               |      |                 |                                                                                                                |                        |
| 08/19/20 JMCM                         | 02 NOTES AD       | VENTUR    | ER CAM       | IPGRO   | UND, OFFICE FD | = SEAS;     | ATTACHED      |      |                 |                                                                                                                |                        |
| 08/07/19 THFR                         | SHOWER AND        | TOILET    | S; 47 SI     | TES, 43 | SITES WITH W+  | -S; '10 N/C | C(OLD         |      |                 |                                                                                                                |                        |
| 03/16/16 THAC                         | PID:000056 000    | 0002 0000 | 000) '10 2   | ADJ AC  | CREAGE PER NEV | W MAPS*     | ONLY WATER    | 0    |                 |                                                                                                                |                        |
| 08/17/15 THUR                         | ACCESS IS VI      | A TOWN    | <b>BEACH</b> | . ROU   | GHLY 5 ACRES U | JSED AS     | PRIMARY SITE  |      |                 |                                                                                                                | NAME OF TAXABLE PARTY. |
| 05/08/14 JHIR<br>05/07/14 JHCM        | PER OWNER*        | 2020-OFF  | TICE API     | PEARS   | TO ONLY BE US  | SED AS ST   | ΓOR;          |      |                 |                                                                                                                |                        |
| 11/04/09 TNRL                         |                   |           |              |         |                |             |               | 5    |                 | don't de la companya |                        |
| 10/15/09 DJRM                         |                   |           |              |         |                |             |               | * "  |                 |                                                                                                                |                        |
| No. 15/107                            |                   |           |              |         |                |             |               |      |                 |                                                                                                                |                        |
| E                                     | XTRA FEATUR       | ES VALU   | JATION       |         |                |             |               |      | MUNICIPAL SOF   | TWARE BY A                                                                                                     | VITAR                  |
| Feature Type Units L                  | ngth x Width Size | Adj       | Rate         | Cond    | Market Value N | Notes       |               | То   | wn of Ossipee-A | seesing Do                                                                                                     | nautmant               |
| SCREENHOUSE 384                       | 24 x 16           | 100       | 15.00        |         | 2,880          |             |               | 10   |                 | _                                                                                                              | partment               |
| BATH HOUSE 128                        | 16 x 8            | 185       | 25.00        | 30      | 1,776          |             |               |      | 603-5           | 39-4181                                                                                                        |                        |
| SITE WTR/SWR/ELEC 43                  |                   | 100       | 1,900.00     | 75      | 61,275         |             |               |      |                 |                                                                                                                |                        |
| SITE WTR/ELEC 4                       |                   |           | 1,400.00     | 75      | 4,200          |             |               |      | PARCEL TOTAL    | TAXABLE V                                                                                                      | ALUE                   |
| CARPORT WOOD FRAME 176                | 11 x 16           | 151       | 12.00        | 30      | 957            |             |               | Year | Building        | Features                                                                                                       | Land                   |
|                                       |                   |           |              |         | 71,100         |             |               | 2020 |                 | \$ 73,700                                                                                                      | \$ 281,100             |
|                                       |                   |           |              |         |                |             |               | O O  | 0 17,000        | Parcel Total                                                                                                   |                        |
|                                       |                   |           |              |         |                |             |               | 2021 | \$ 15,500       |                                                                                                                | \$ 281,100             |
|                                       |                   |           |              |         |                |             |               | 2021 | \$ 13,300       |                                                                                                                |                        |
|                                       |                   |           |              |         |                |             |               |      |                 | Parcel Total                                                                                                   |                        |
|                                       |                   |           |              |         |                |             |               | 2022 | \$ 15,500       | \$ 71,100                                                                                                      | \$ 281,100             |
|                                       |                   |           |              |         |                |             |               |      |                 | Parcel Total                                                                                                   | : \$ 367,700           |
|                                       |                   |           |              |         |                |             |               |      |                 |                                                                                                                |                        |
|                                       | LAND VA           |           | N            |         | 7              |             | 7             |      | LAST REVA       | LUATION: 20                                                                                                    | 19                     |
| Zone: RUR RURAL Minimum Acreage: 1.00 |                   | ige: 200  |              |         |                |             | Site:         |      | Driveway:       |                                                                                                                | Road: DIRT             |
|                                       | ate NC Adj        |           |              | )Way    | Topography     | Cond        | Ad Valorem SI | PI R | Tax Value Notes |                                                                                                                |                        |
|                                       | 3,000 E 100       | 100       | 100          | 100     |                | 150         | 64,500        | 0 N  | 64,500 USE      |                                                                                                                |                        |
|                                       | 2,500 X 100       |           |              |         |                | 100         |               | 0 N  | 12,300          |                                                                                                                |                        |
|                                       | 3,000 E 100       |           |              |         |                | 150         | 64,500        | 0 N  | 64,500          |                                                                                                                |                        |
|                                       | 3,000 E 100       |           |              |         |                | 125         |               | 0 N  | 53,800          |                                                                                                                |                        |
|                                       | 3,000 E 100       |           |              |         |                | 100         | 43,000        | 0 N  | 43,000          |                                                                                                                |                        |
|                                       | 3,000 E 100       |           |              |         |                | 100         |               | 0 N  | 43,000          |                                                                                                                |                        |
| 9.900 ac                              |                   |           |              |         |                | _           | 281,100       |      | 281,100         |                                                                                                                |                        |
|                                       |                   |           |              |         |                |             |               |      | ,               |                                                                                                                |                        |