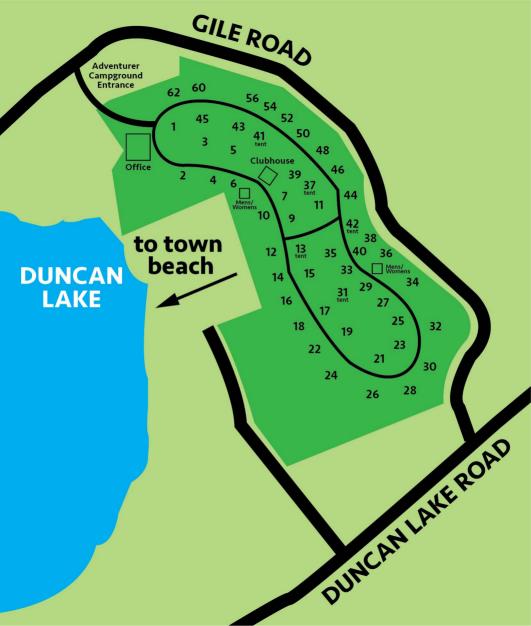

# Adventurer Campground, Lakefront Home and Log Sided Cabin Dunkin Lake, Ossipee, NH Live Webcast: Saturday, June 11th at 10:00 a.m.

**Lot 1 - 7 Gile Road** is a 9.9-acre campground improved with 46 RV sites and 5 tent sites known as Adventurer Campground. This property abuts the town beach on Duncan Lake and includes an office and other smaller buildings that service the property. Zone: Rural Tax Map 122, Lot 10.

### **Lot 1 - 7 Gile Road** (Adventurer Campground)

- Executive Summary
- Assessor's Card
- Tax Map
- Photo Page
- Seller Property Disclosure
- Income Expense Projection & Rent Roll
- RV Plan Layout
- Campground Septic Plan
- Waterfront Site Assessment

### **EXECUTIVE SUMMARY 7 GILE ROAD - LOT 1**

| EXECUTIVE COMMUNICITY OF CONTROL OF CONTROL |                                                                                                                                                                                                                                                                                                                                                                                                                                                                                                                                                |  |  |  |
|---------------------------------------------|------------------------------------------------------------------------------------------------------------------------------------------------------------------------------------------------------------------------------------------------------------------------------------------------------------------------------------------------------------------------------------------------------------------------------------------------------------------------------------------------------------------------------------------------|--|--|--|
| ADDRESS                                     | 7 Gile Road                                                                                                                                                                                                                                                                                                                                                                                                                                                                                                                                    |  |  |  |
|                                             | Ossipee, NH                                                                                                                                                                                                                                                                                                                                                                                                                                                                                                                                    |  |  |  |
| TOWN REFERENCE                              | Map 122, Lot 10                                                                                                                                                                                                                                                                                                                                                                                                                                                                                                                                |  |  |  |
| CARROLL COUNTY                              | Quitclaim Deed, Book 2957, Page 0446                                                                                                                                                                                                                                                                                                                                                                                                                                                                                                           |  |  |  |
| DEED REFERENCE                              | , , ,                                                                                                                                                                                                                                                                                                                                                                                                                                                                                                                                          |  |  |  |
| 2021 ASSESSED VALUE                         | \$367,700                                                                                                                                                                                                                                                                                                                                                                                                                                                                                                                                      |  |  |  |
| 2021 TAX RATE                               | \$18.33/\$1,000                                                                                                                                                                                                                                                                                                                                                                                                                                                                                                                                |  |  |  |
|                                             |                                                                                                                                                                                                                                                                                                                                                                                                                                                                                                                                                |  |  |  |
| 2021 ANNUAL REAL ESTATE TAXES               | \$7,531                                                                                                                                                                                                                                                                                                                                                                                                                                                                                                                                        |  |  |  |
| UTILITIES                                   | Water: Supplied by well on 15 Gile Road                                                                                                                                                                                                                                                                                                                                                                                                                                                                                                        |  |  |  |
|                                             | Sewer: Private septic system services 46 RV sites (plan attached)                                                                                                                                                                                                                                                                                                                                                                                                                                                                              |  |  |  |
|                                             | Electric: On-site - RV sites have private 30-amp hookups                                                                                                                                                                                                                                                                                                                                                                                                                                                                                       |  |  |  |
| LOT SIZE                                    | 9.9 ± Acres                                                                                                                                                                                                                                                                                                                                                                                                                                                                                                                                    |  |  |  |
| ROAD FRONTAGE                               | 1,200.8 Feet on Gile Road                                                                                                                                                                                                                                                                                                                                                                                                                                                                                                                      |  |  |  |
| ZONING                                      | RUR                                                                                                                                                                                                                                                                                                                                                                                                                                                                                                                                            |  |  |  |
| AUCTIONEERS NOTE                            | This 9.9-acre site has been operating as a seasonal campground for approximately 40 years and currently provides 46 RV sites and 5 tent sites. It is just a short distance from NH Route 16 and it abuts the Town of Ossipee town beach on Duncan Lake. Access is off Gile Road with an easement across 11 Gile Rd. There is an office as well as a few other smaller buildings that service the site. The septic system was updated and approved in 2002. Approximately 39 of the RV's are owned by the tenants and are not part of the sale. |  |  |  |