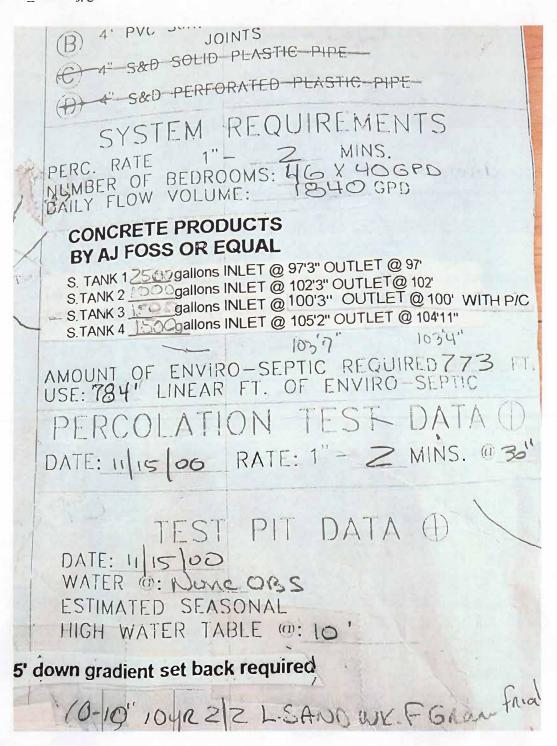

### **EXECUTIVE SUMMARY 7 GILE ROAD - LOT 1**

| EXECUTIVE COMMUNICITY OF CONTROL OF CONTROL |                                                                                                                                                                                                                                                                                                                                                                                                                                                                                                                                                |  |  |  |
|---------------------------------------------|------------------------------------------------------------------------------------------------------------------------------------------------------------------------------------------------------------------------------------------------------------------------------------------------------------------------------------------------------------------------------------------------------------------------------------------------------------------------------------------------------------------------------------------------|--|--|--|
| ADDRESS                                     | 7 Gile Road                                                                                                                                                                                                                                                                                                                                                                                                                                                                                                                                    |  |  |  |
|                                             | Ossipee, NH                                                                                                                                                                                                                                                                                                                                                                                                                                                                                                                                    |  |  |  |
| TOWN REFERENCE                              | Map 122, Lot 10                                                                                                                                                                                                                                                                                                                                                                                                                                                                                                                                |  |  |  |
| CARROLL COUNTY                              | Quitclaim Deed, Book 2957, Page 0446                                                                                                                                                                                                                                                                                                                                                                                                                                                                                                           |  |  |  |
| DEED REFERENCE                              | , , ,                                                                                                                                                                                                                                                                                                                                                                                                                                                                                                                                          |  |  |  |
| 2021 ASSESSED VALUE                         | \$367,700                                                                                                                                                                                                                                                                                                                                                                                                                                                                                                                                      |  |  |  |
| 2021 TAX RATE                               | \$18.33/\$1,000                                                                                                                                                                                                                                                                                                                                                                                                                                                                                                                                |  |  |  |
|                                             |                                                                                                                                                                                                                                                                                                                                                                                                                                                                                                                                                |  |  |  |
| 2021 ANNUAL REAL ESTATE TAXES               | \$7,531                                                                                                                                                                                                                                                                                                                                                                                                                                                                                                                                        |  |  |  |
| UTILITIES                                   | Water: Supplied by well on 15 Gile Road                                                                                                                                                                                                                                                                                                                                                                                                                                                                                                        |  |  |  |
|                                             | Sewer: Private septic system services 46 RV sites (plan attached)                                                                                                                                                                                                                                                                                                                                                                                                                                                                              |  |  |  |
|                                             | Electric: On-site - RV sites have private 30-amp hookups                                                                                                                                                                                                                                                                                                                                                                                                                                                                                       |  |  |  |
| LOT SIZE                                    | 9.9 ± Acres                                                                                                                                                                                                                                                                                                                                                                                                                                                                                                                                    |  |  |  |
| ROAD FRONTAGE                               | 1,200.8 Feet on Gile Road                                                                                                                                                                                                                                                                                                                                                                                                                                                                                                                      |  |  |  |
| ZONING                                      | RUR                                                                                                                                                                                                                                                                                                                                                                                                                                                                                                                                            |  |  |  |
| AUCTIONEERS NOTE                            | This 9.9-acre site has been operating as a seasonal campground for approximately 40 years and currently provides 46 RV sites and 5 tent sites. It is just a short distance from NH Route 16 and it abuts the Town of Ossipee town beach on Duncan Lake. Access is off Gile Road with an easement across 11 Gile Rd. There is an office as well as a few other smaller buildings that service the site. The septic system was updated and approved in 2002. Approximately 39 of the RV's are owned by the tenants and are not part of the sale. |  |  |  |

✓ Yes  $\square$ No MALFUNCTIONS: Are you aware of or have you experienced any malfunctions with the (public/private/other) water systems? Pump: Quantity: ☐Yes **✓** No Unknown Yes Quality: ☐ Yes **✓** No Unknown If YES to any question, please explain in Comments below or with attachment. WATER TEST: Have you had the water tested? Yes No Date of most recent test August 2021 IF YES to any question, please explain in Comments below or with attachment. To your knowledge, have any test results ever been reported as unsatisfactory or satisfactory with notations? Tyes V No IF YES, are test results available? ☐ Yes What steps were taken to remedy the problem? f. COMMENTS: Testing & filings are up to date with NHDES. Note: 5) C: This property has seasonal use - 46 RV Sites. Water supplied by well located at 15 Gile Road **SEWAGE DISPOSAL SYSTEM** TYPE OF SYSTEM: Public: Yes No Community/Shared: ☐ Yes Yes Private: ΠNo Unknown: Yes ΠNo Yes Septic/Design Plan in Process? ΠNο None: ΠNο **⅂**Yes Septic Design Available? Yes ΠNo Comments: There are 4 septic tanks on the property which service only 7 Gile Road (the campground) IF PUBLIC OR COMMUNITY/SHARED: Have you experienced any problems such as line or other malfunctions? What steps were taken to remedy the problem? IF PRIVATE: Septic Tank Holding Tank Cesspool Unknown Other TANK: Tank Size ☐ 500 Gal. 1,000 Gal. Unknown Other 1) 2,500 Gal, 2) 1,000 Gal, 3) 1,500 Gal, 4) 1,500 Gal Tank Type Concrete ☐ Unknown ☐ Other Location: See septic design Location Unknown Date of Installation: 04-20-2002 Name of Company Servicing Tank: Lakes Region Septic Services (603) 522-6246 Date of Last Servicing: 5/10/22 Have you experienced any malfunctions? Yes No Comments: IF YES: Unknown Size 96' x 12' Location: Back field Date of installation of leach field: 2002 Installed By: McConkey Construction Have you experienced any malfunctions? ☐Yes Comments: e. IS SYSTEM LOCATED ON "DEVELOPED WATERFRONT" as described in RSA 485-A? Yes Unknown ∏No IF YES, has a site assessment been done? ✓ Yes □ No □ Unknown SOURCE OF INFORMATION: McConkey Construction COMMENTS: Site assessment 5/10/22 FOR ADDITIONAL INFORMATION THE BUYER IS ENCOURAGED TO CONTACT THE NH DEPARTMENT OF