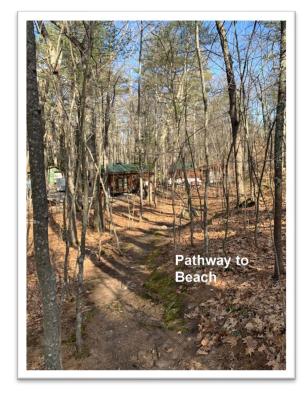

# Adventurer Campground, Lakefront Home and Log Sided Cabin Dunkin Lake, Ossipee, NH Live Webcast: Saturday, June 11th at 10:00 a.m.

**Lot 1 - 7 Gile Road** is a 9.9-acre campground improved with 46 RV sites and 5 tent sites known as Adventurer Campground. This property abuts the town beach on Duncan Lake and includes an office and other smaller buildings that service the property. Zone: Rural Tax Map 122, Lot 10.

### **EXECUTIVE SUMMARY 7 GILE ROAD - LOT 1**

| EXECUTIVE COMMUNICITY OF CONTROL OF CONTROL |                                                                                                                                                                                                                                                                                                                                                                                                                                                                                                                                                |  |  |  |
|---------------------------------------------|------------------------------------------------------------------------------------------------------------------------------------------------------------------------------------------------------------------------------------------------------------------------------------------------------------------------------------------------------------------------------------------------------------------------------------------------------------------------------------------------------------------------------------------------|--|--|--|
| ADDRESS                                     | 7 Gile Road                                                                                                                                                                                                                                                                                                                                                                                                                                                                                                                                    |  |  |  |
|                                             | Ossipee, NH                                                                                                                                                                                                                                                                                                                                                                                                                                                                                                                                    |  |  |  |
| TOWN REFERENCE                              | Map 122, Lot 10                                                                                                                                                                                                                                                                                                                                                                                                                                                                                                                                |  |  |  |
| CARROLL COUNTY                              | Quitclaim Deed, Book 2957, Page 0446                                                                                                                                                                                                                                                                                                                                                                                                                                                                                                           |  |  |  |
| DEED REFERENCE                              | , , ,                                                                                                                                                                                                                                                                                                                                                                                                                                                                                                                                          |  |  |  |
| 2021 ASSESSED VALUE                         | \$367,700                                                                                                                                                                                                                                                                                                                                                                                                                                                                                                                                      |  |  |  |
| 2021 TAX RATE                               | \$18.33/\$1,000                                                                                                                                                                                                                                                                                                                                                                                                                                                                                                                                |  |  |  |
|                                             |                                                                                                                                                                                                                                                                                                                                                                                                                                                                                                                                                |  |  |  |
| 2021 ANNUAL REAL ESTATE TAXES               | \$7,531                                                                                                                                                                                                                                                                                                                                                                                                                                                                                                                                        |  |  |  |
| UTILITIES                                   | Water: Supplied by well on 15 Gile Road                                                                                                                                                                                                                                                                                                                                                                                                                                                                                                        |  |  |  |
|                                             | Sewer: Private septic system services 46 RV sites (plan attached)                                                                                                                                                                                                                                                                                                                                                                                                                                                                              |  |  |  |
|                                             | Electric: On-site - RV sites have private 30-amp hookups                                                                                                                                                                                                                                                                                                                                                                                                                                                                                       |  |  |  |
| LOT SIZE                                    | 9.9 ± Acres                                                                                                                                                                                                                                                                                                                                                                                                                                                                                                                                    |  |  |  |
| ROAD FRONTAGE                               | 1,200.8 Feet on Gile Road                                                                                                                                                                                                                                                                                                                                                                                                                                                                                                                      |  |  |  |
| ZONING                                      | RUR                                                                                                                                                                                                                                                                                                                                                                                                                                                                                                                                            |  |  |  |
| AUCTIONEERS NOTE                            | This 9.9-acre site has been operating as a seasonal campground for approximately 40 years and currently provides 46 RV sites and 5 tent sites. It is just a short distance from NH Route 16 and it abuts the Town of Ossipee town beach on Duncan Lake. Access is off Gile Road with an easement across 11 Gile Rd. There is an office as well as a few other smaller buildings that service the site. The septic system was updated and approved in 2002. Approximately 39 of the RV's are owned by the tenants and are not part of the sale. |  |  |  |