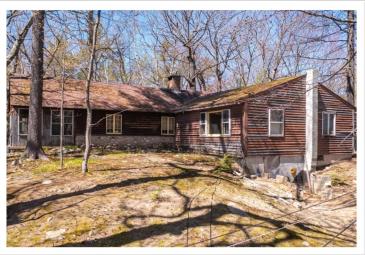

**Lot 2 - 11 Gile Road** is a 1.01-acre lot with a 1,300 sq.ft., 3-bedroom log sided home. This property is close to Duncan Lake with seasonal views and a short walk to the public beach. Zoned: Rural. Tax Map 122, Lot 11.

### Lot 2 - 11 Gile Road (Log Sided Home)

- Executive Summary
- Assessor's Cards
- Tax Map
- Photo Page
- Seller Property Disclosure
- Waterfront Site Assessment