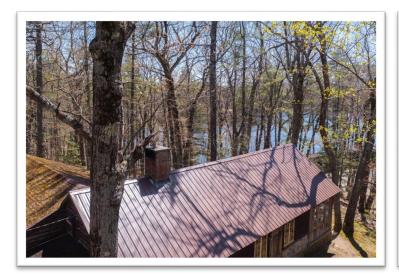

**Lot 3 - 15 Gile Road** is a 1.46-acre Duncan Lake waterfront property with 413' of frontage. The expanded mobile home with wide open main living area has been adapted to take full advantage of the views and is in close proximity to the water. There is an attached multi-bay carport and detached barn. Zoned: WF Duncan Lake. Tax Map 122, Lot 12.

#### 15 Gile Road (Lakefront Home with Barn)

- Executive Summary
- Assessor's Cards
- Tax Map
- Photo Page
- Seller Property Disclosure
- Waterfront Site Assessment
- Septic Inspection Report