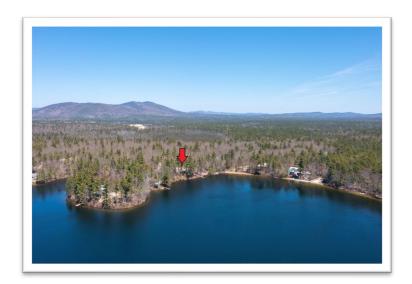

**Lot 3 - 15 Gile Road** is a 1.46-acre Duncan Lake waterfront property with 413' of frontage. The expanded mobile home with wide open main living area has been adapted to take full advantage of the views and is in close proximity to the water. There is an attached multi-bay carport and detached barn. Zoned: WF Duncan Lake. Tax Map 122, Lot 12.

### **EXECUTIVE SUMMARY 7 GILE ROAD - LOT 1**

| EXECUTIVE COMMUNICITY OF CONTROL OF CONTROL |                                                                                                                                                                                                                                                                                                                                                                                                                                                                                                                                                |  |  |  |
|---------------------------------------------|------------------------------------------------------------------------------------------------------------------------------------------------------------------------------------------------------------------------------------------------------------------------------------------------------------------------------------------------------------------------------------------------------------------------------------------------------------------------------------------------------------------------------------------------|--|--|--|
| ADDRESS                                     | 7 Gile Road                                                                                                                                                                                                                                                                                                                                                                                                                                                                                                                                    |  |  |  |
|                                             | Ossipee, NH                                                                                                                                                                                                                                                                                                                                                                                                                                                                                                                                    |  |  |  |
| TOWN REFERENCE                              | Map 122, Lot 10                                                                                                                                                                                                                                                                                                                                                                                                                                                                                                                                |  |  |  |
| CARROLL COUNTY                              | Quitclaim Deed, Book 2957, Page 0446                                                                                                                                                                                                                                                                                                                                                                                                                                                                                                           |  |  |  |
| DEED REFERENCE                              | , , ,                                                                                                                                                                                                                                                                                                                                                                                                                                                                                                                                          |  |  |  |
| 2021 ASSESSED VALUE                         | \$367,700                                                                                                                                                                                                                                                                                                                                                                                                                                                                                                                                      |  |  |  |
| 2021 TAX RATE                               | \$18.33/\$1,000                                                                                                                                                                                                                                                                                                                                                                                                                                                                                                                                |  |  |  |
|                                             |                                                                                                                                                                                                                                                                                                                                                                                                                                                                                                                                                |  |  |  |
| 2021 ANNUAL REAL ESTATE TAXES               | \$7,531                                                                                                                                                                                                                                                                                                                                                                                                                                                                                                                                        |  |  |  |
| UTILITIES                                   | Water: Supplied by well on 15 Gile Road                                                                                                                                                                                                                                                                                                                                                                                                                                                                                                        |  |  |  |
|                                             | Sewer: Private septic system services 46 RV sites (plan attached)                                                                                                                                                                                                                                                                                                                                                                                                                                                                              |  |  |  |
|                                             | Electric: On-site - RV sites have private 30-amp hookups                                                                                                                                                                                                                                                                                                                                                                                                                                                                                       |  |  |  |
| LOT SIZE                                    | 9.9 ± Acres                                                                                                                                                                                                                                                                                                                                                                                                                                                                                                                                    |  |  |  |
| ROAD FRONTAGE                               | 1,200.8 Feet on Gile Road                                                                                                                                                                                                                                                                                                                                                                                                                                                                                                                      |  |  |  |
| ZONING                                      | RUR                                                                                                                                                                                                                                                                                                                                                                                                                                                                                                                                            |  |  |  |
| AUCTIONEERS NOTE                            | This 9.9-acre site has been operating as a seasonal campground for approximately 40 years and currently provides 46 RV sites and 5 tent sites. It is just a short distance from NH Route 16 and it abuts the Town of Ossipee town beach on Duncan Lake. Access is off Gile Road with an easement across 11 Gile Rd. There is an office as well as a few other smaller buildings that service the site. The septic system was updated and approved in 2002. Approximately 39 of the RV's are owned by the tenants and are not part of the sale. |  |  |  |