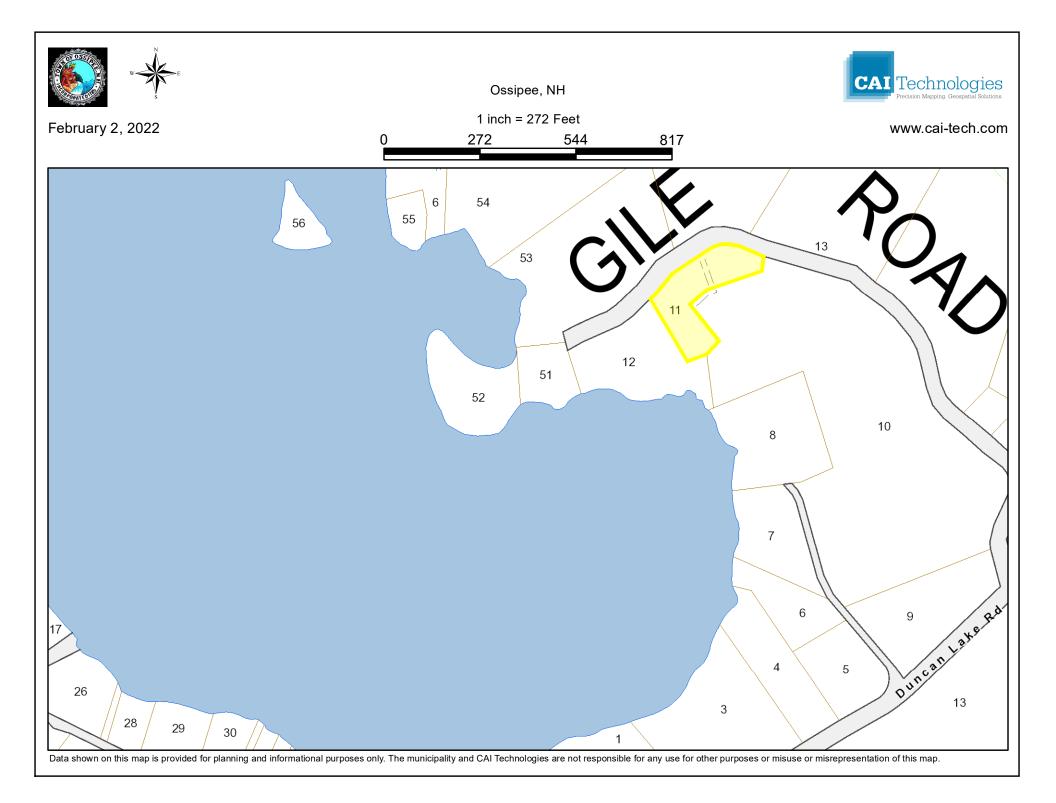

**Lot 2 - 11 Gile Road** is a 1.01-acre lot with a 1,300 sq.ft., 3-bedroom log sided home. This property is close to Duncan Lake with seasonal views and a short walk to the public beach. Zoned: Rural. Tax Map 122, Lot 11.

### Lot 2 - 11 Gile Road (Log Sided Home)

- Executive Summary
- Assessor's Cards
- Tax Map
- Photo Page
- Seller Property Disclosure
- Waterfront Site Assessment