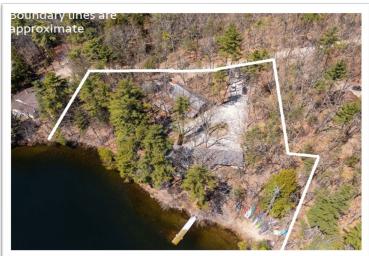

**Lot 3 - 15 Gile Road** is a 1.46-acre Duncan Lake waterfront property with 413' of frontage. The expanded mobile home with wide open main living area has been adapted to take full advantage of the views and is in close proximity to the water. There is an attached multi-bay carport and detached barn. Zoned: WF Duncan Lake. Tax Map 122, Lot 12.

#### 15 Gile Road (Lakefront Home with Barn)

- Executive Summary
- Assessor's Cards
- Tax Map
- Photo Page
- Seller Property Disclosure
- Waterfront Site Assessment
- Septic Inspection Report