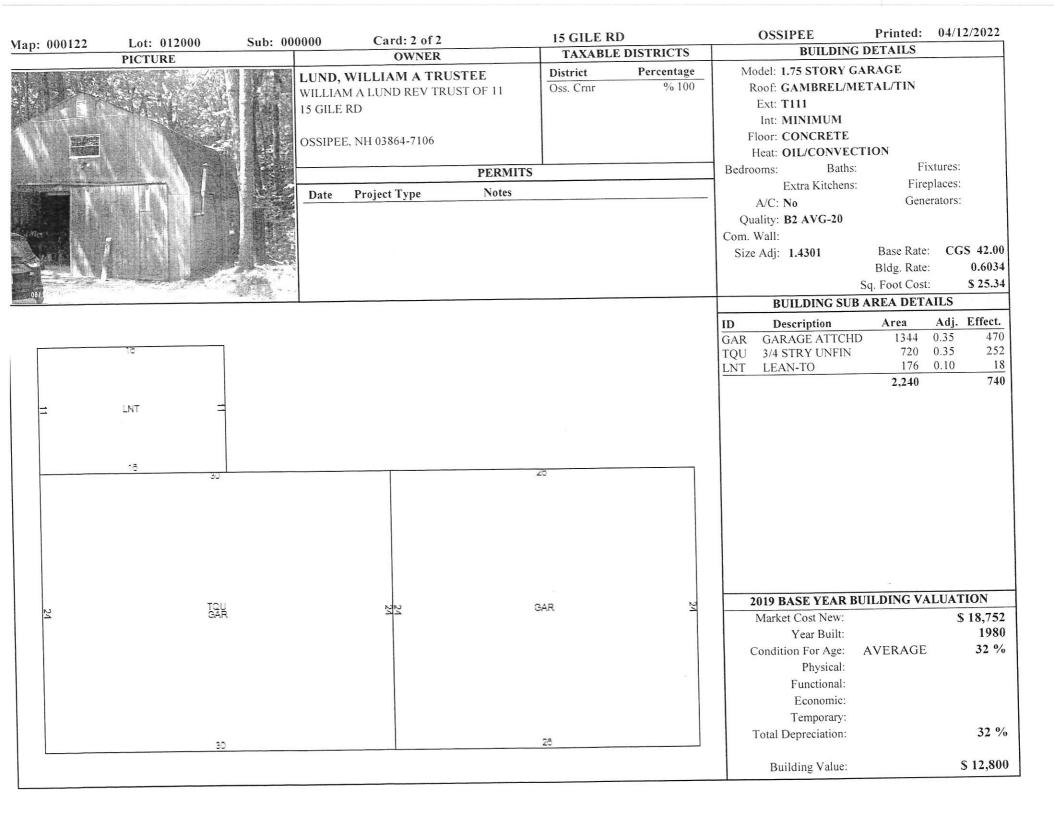

**Lot 3 - 15 Gile Road** is a 1.46-acre Duncan Lake waterfront property with 413' of frontage. The expanded mobile home with wide open main living area has been adapted to take full advantage of the views and is in close proximity to the water. There is an attached multi-bay carport and detached barn. Zoned: WF Duncan Lake. Tax Map 122, Lot 12.

#### 15 Gile Road (Lakefront Home with Barn)

- Executive Summary
- Assessor's Cards
- Tax Map
- Photo Page
- Seller Property Disclosure
- Waterfront Site Assessment
- Septic Inspection Report