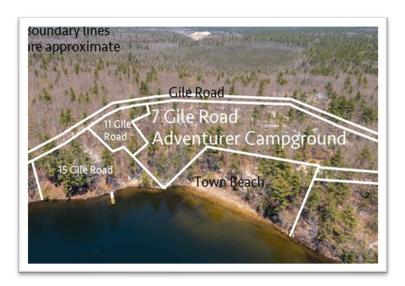

# Adventurer Campground, Lakefront Home and Log Sided Cabin Dunkin Lake, Ossipee, NH Live Webcast: Saturday, June 11th at 10:00 a.m.

**Lot 1 - 7 Gile Road** is a 9.9-acre campground improved with 46 RV sites and 5 tent sites known as Adventurer Campground. This property abuts the town beach on Duncan Lake and includes an office and other smaller buildings that service the property. Zone: Rural Tax Map 122, Lot 10.

**Lot 2 - 11 Gile Road** is a 1.01-acre lot with a 1,300 sq.ft., 3-bedroom log sided home. This property is close to Duncan Lake with seasonal views and a short walk to the public beach. Zoned: Rural. Tax Map 122, Lot 11.

**Lot 3 - 15 Gile Road** is a 1.46-acre Duncan Lake waterfront property with 413' of frontage. The expanded mobile home with wide open main living area has been adapted to take full advantage of the views and is in close proximity to the water. There is an attached multi-bay carport and detached barn. Zoned: WF Duncan Lake. Tax Map 122, Lot 12.