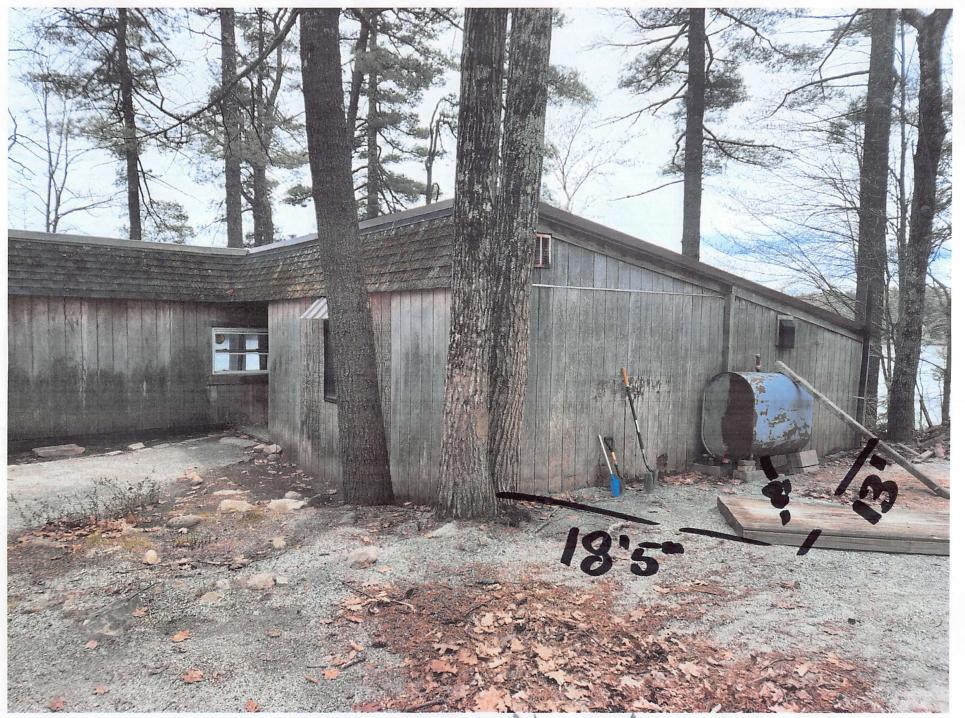

### **EXECUTIVE SUMMARY 7 GILE ROAD - LOT 1**

| EXECUTIVE COMMUNICITY OF CONTROL OF CONTROL |                                                                                                                                                                                                                                                                                                                                                                                                                                                                                                                                                |  |  |  |
|---------------------------------------------|------------------------------------------------------------------------------------------------------------------------------------------------------------------------------------------------------------------------------------------------------------------------------------------------------------------------------------------------------------------------------------------------------------------------------------------------------------------------------------------------------------------------------------------------|--|--|--|
| ADDRESS                                     | 7 Gile Road                                                                                                                                                                                                                                                                                                                                                                                                                                                                                                                                    |  |  |  |
|                                             | Ossipee, NH                                                                                                                                                                                                                                                                                                                                                                                                                                                                                                                                    |  |  |  |
| TOWN REFERENCE                              | Map 122, Lot 10                                                                                                                                                                                                                                                                                                                                                                                                                                                                                                                                |  |  |  |
| CARROLL COUNTY                              | Quitclaim Deed, Book 2957, Page 0446                                                                                                                                                                                                                                                                                                                                                                                                                                                                                                           |  |  |  |
| DEED REFERENCE                              | , , ,                                                                                                                                                                                                                                                                                                                                                                                                                                                                                                                                          |  |  |  |
| 2021 ASSESSED VALUE                         | \$367,700                                                                                                                                                                                                                                                                                                                                                                                                                                                                                                                                      |  |  |  |
| 2021 TAX RATE                               | \$18.33/\$1,000                                                                                                                                                                                                                                                                                                                                                                                                                                                                                                                                |  |  |  |
|                                             |                                                                                                                                                                                                                                                                                                                                                                                                                                                                                                                                                |  |  |  |
| 2021 ANNUAL REAL ESTATE TAXES               | \$7,531                                                                                                                                                                                                                                                                                                                                                                                                                                                                                                                                        |  |  |  |
| UTILITIES                                   | Water: Supplied by well on 15 Gile Road                                                                                                                                                                                                                                                                                                                                                                                                                                                                                                        |  |  |  |
|                                             | Sewer: Private septic system services 46 RV sites (plan attached)                                                                                                                                                                                                                                                                                                                                                                                                                                                                              |  |  |  |
|                                             | Electric: On-site - RV sites have private 30-amp hookups                                                                                                                                                                                                                                                                                                                                                                                                                                                                                       |  |  |  |
| LOT SIZE                                    | 9.9 ± Acres                                                                                                                                                                                                                                                                                                                                                                                                                                                                                                                                    |  |  |  |
| ROAD FRONTAGE                               | 1,200.8 Feet on Gile Road                                                                                                                                                                                                                                                                                                                                                                                                                                                                                                                      |  |  |  |
| ZONING                                      | RUR                                                                                                                                                                                                                                                                                                                                                                                                                                                                                                                                            |  |  |  |
| AUCTIONEERS NOTE                            | This 9.9-acre site has been operating as a seasonal campground for approximately 40 years and currently provides 46 RV sites and 5 tent sites. It is just a short distance from NH Route 16 and it abuts the Town of Ossipee town beach on Duncan Lake. Access is off Gile Road with an easement across 11 Gile Rd. There is an office as well as a few other smaller buildings that service the site. The septic system was updated and approved in 2002. Approximately 39 of the RV's are owned by the tenants and are not part of the sale. |  |  |  |