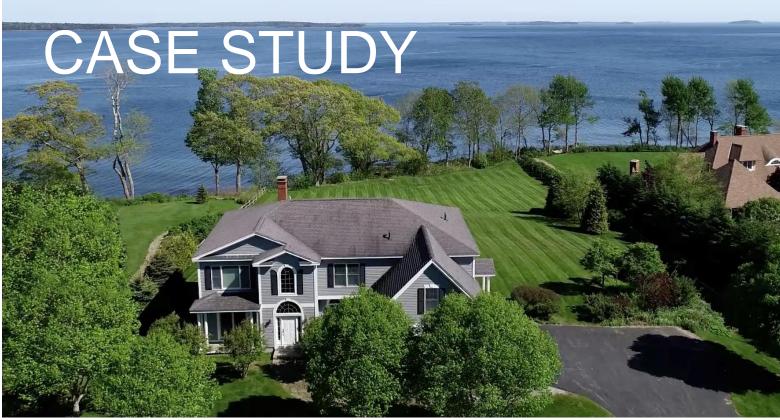

## **MID-COAST MAINE OCEANFRONT HOME**

29 Water's Edge Drive in Lincolnville, Maine is a 1.36 acre lot located on the shores of the Penobscot Bay with 193 ft. of ocean frontage. This custom home was built in 2003 and offers 3,559 sq.ft., 5 bedrooms, 4 <sup>1</sup>/<sub>2</sub> baths, cathedral ceilings, granite kitchen, formal dining and living rooms, 2car attached garage and so much more. The lot offers mature trees and a gently sloping lawn to the water's edge with just a few steps to a rocky beach. Harbor Pointe neighborhood is just off US Route One with six homes that enjoy expansive ocean and island views.