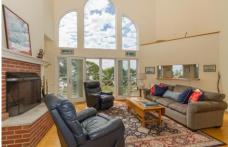

## **MID-COAST MAINE OCEANFRONT HOME**

29 Water's Edge Drive in Lincolnville, Maine is a 1.36 acre lot located on the shores of the Penobscot Bay with 193 ft. of ocean frontage. This custom home was built in 2003 and offers 3,559 sq.ft., 5 bedrooms, 4 <sup>1</sup>/<sub>2</sub> baths, cathedral ceilings, granite kitchen, formal dining and living rooms, 2car attached garage and so much more. The lot offers mature trees and a gently sloping lawn to the water's edge with just a few steps to a rocky beach. Harbor Pointe neighborhood is just off US Route One with six homes that enjoy expansive ocean and island views.