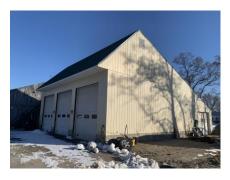

## COMMERCIAL BUILDING ON 1.6± ACRES

490 Lower Plain Road (Route 5), according to town records, is a 1.6± acre property improved with a commercial building. The front of the building is of a layout for showroom or office, where the rear building includes multiple drive-in doors for a service area. Previously used for automotive sales and service, the property has 341'± of frontage and a large paved parking area. This location is flanked on either side by newer retail developments such as large supermarket and Dollar Store. Property is serviced by public water. The Assessed Value is \$291,600.