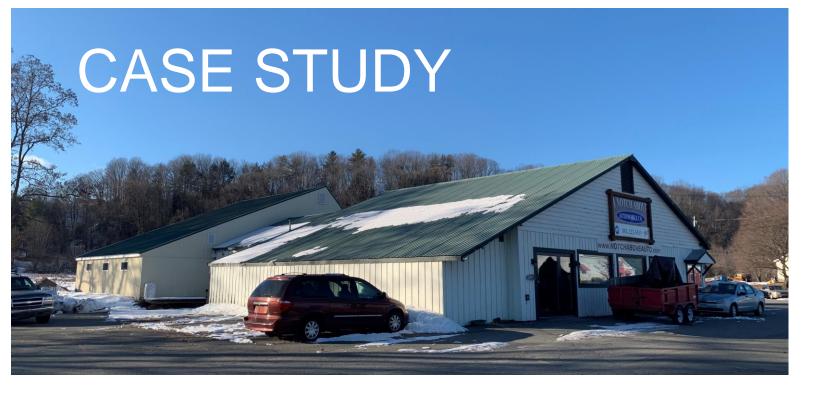

## COMMERCIAL BUILDING ON 1.6± ACRES

490 Lower Plain Road (Route 5), according to town records, is a 1.6± acre property improved with a commercial building. The front of the building is of a layout for showroom or office, where the rear building includes multiple drive-in doors for a service area. Previously used for automotive sales and service, the property has 341'± of frontage and a large paved parking area. This location is flanked on either side by newer retail developments such as large supermarket and Dollar Store. Property is serviced by public water. The Assessed Value is \$291,600.

The property had been abandoned and the mortgagee ordered an expedited sale. Paul McInnis LLC was able to generate 20 inquiries and sold the distressed property for \$250,000.

- 20 Inquiries
- 5 Bidders