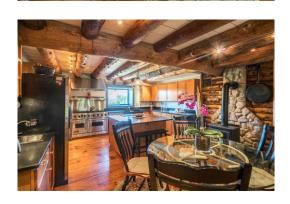

## **COUNTRY HOME ON 77 ACRES**

Country living less than 20 minutes to downtown Concord. This vast property is truly New Hampshire with its rolling fields, private trout pond, mountain views and massive barn. The original home was expanded to offer a contemporary design that includes many upgrades such as the chef's kitchen with its commercial stainless-steel range, center island, black granite countertops, secondary wash sink and a wood stove for those chilly mornings.