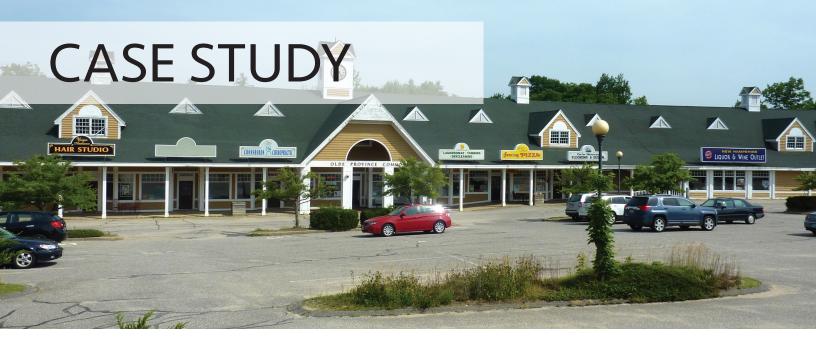

## 51,000± SQ.FT. SHOPPING CENTER

71 Route 104 is the site of Olde Province Commons a two building, 51,661± sq.ft. retail strip center with stand alone bank building. The site is approximately 8.48± acres with access at the lighted intersection of Foundry Ave and Route 104. The center was built in 1990± and consists of a 47,993± sq.ft. retail strip with 13 units and a 3,668± sq.ft. bank. The buildings include three-phase electrical, central AC, FHA by propane, sprinkler systems, municipal water and sewer and 285± paved parking spaces.