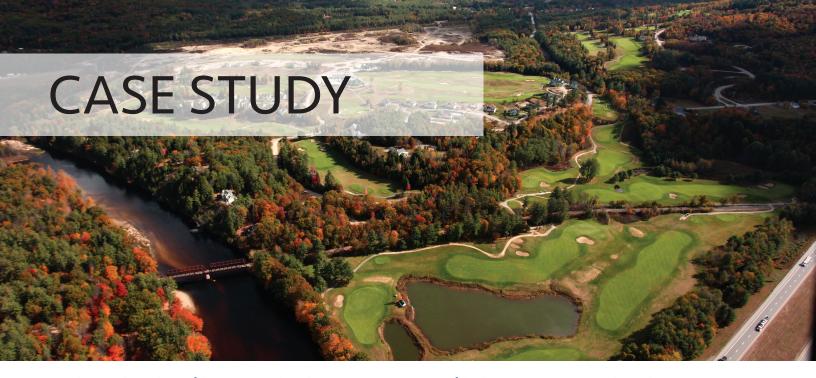

## **OWL'S NEST RESORT & GOLF CLUB**

Owl's Nest Resort & Golf Club is located just off Interstate 93 in Campton and Thornton, New Hampshire at the gateway to the White Mountains and greater Waterville Valley. The resort consists of an award-winning, championship-designed (Mark Mungean), 18-hole, scenic golf course surrounded by a master-planned residential development on 594± acres. The master plan calls for a density of up to 490 units where currently 48 homes have been developed and or sold in a mix of 11 different neighborhoods. The plan also calls for an additional 9-hole golf course. The project was previously approved for the EB-5 Visa Program to complete the build out of all infrastructures for future development. The golf course has been fully-operational and enjoys a solid yearly average of rounds played. The clubhouse has the pro shop, a restaurant and an outdoor, tented pavilion. The property enjoys many great views and vistas, making this a truly great New Hampshire resort property with year-round appeal due to its location.