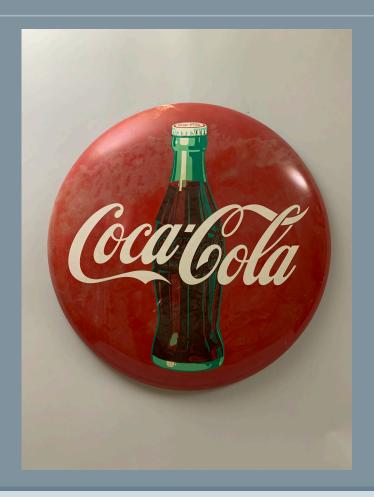

Entry into the preview or auction site constitutes acceptance of the above terms and conditions.

| Lot<br>Number | Thumbnail                                                                                                                                                                                                                                                                                                                                                                                                                                                                                                                                                                                                                                                                                                                                                                                                                                                                                                                                                                                                                                                                                                                                                                                                                                                                                                                                                                                                                                                                                                                                                                                                                                                                                                                                                                                                                                                                                                                                                                                                                                                                                                                     | Title & Description                                                                                                                                                               | Notes |
|---------------|-------------------------------------------------------------------------------------------------------------------------------------------------------------------------------------------------------------------------------------------------------------------------------------------------------------------------------------------------------------------------------------------------------------------------------------------------------------------------------------------------------------------------------------------------------------------------------------------------------------------------------------------------------------------------------------------------------------------------------------------------------------------------------------------------------------------------------------------------------------------------------------------------------------------------------------------------------------------------------------------------------------------------------------------------------------------------------------------------------------------------------------------------------------------------------------------------------------------------------------------------------------------------------------------------------------------------------------------------------------------------------------------------------------------------------------------------------------------------------------------------------------------------------------------------------------------------------------------------------------------------------------------------------------------------------------------------------------------------------------------------------------------------------------------------------------------------------------------------------------------------------------------------------------------------------------------------------------------------------------------------------------------------------------------------------------------------------------------------------------------------------|-----------------------------------------------------------------------------------------------------------------------------------------------------------------------------------|-------|
| 1             | antib °                                                                                                                                                                                                                                                                                                                                                                                                                                                                                                                                                                                                                                                                                                                                                                                                                                                                                                                                                                                                                                                                                                                                                                                                                                                                                                                                                                                                                                                                                                                                                                                                                                                                                                                                                                                                                                                                                                                                                                                                                                                                                                                       | Vintage Coca-Cola Radio - Vintage Coca-Cola radio point of purchase display Model 5A410A                                                                                          |       |
| 2             | in.                                                                                                                                                                                                                                                                                                                                                                                                                                                                                                                                                                                                                                                                                                                                                                                                                                                                                                                                                                                                                                                                                                                                                                                                                                                                                                                                                                                                                                                                                                                                                                                                                                                                                                                                                                                                                                                                                                                                                                                                                                                                                                                           | Lot of Moxie Bottles - (4) Moxie bottles and Moxie glass handled mug                                                                                                              |       |
| 3             | 1                                                                                                                                                                                                                                                                                                                                                                                                                                                                                                                                                                                                                                                                                                                                                                                                                                                                                                                                                                                                                                                                                                                                                                                                                                                                                                                                                                                                                                                                                                                                                                                                                                                                                                                                                                                                                                                                                                                                                                                                                                                                                                                             | Southern Comfort mechanical bank - Southern Comfort mechanical bank                                                                                                               |       |
| 4             | Cca Cola                                                                                                                                                                                                                                                                                                                                                                                                                                                                                                                                                                                                                                                                                                                                                                                                                                                                                                                                                                                                                                                                                                                                                                                                                                                                                                                                                                                                                                                                                                                                                                                                                                                                                                                                                                                                                                                                                                                                                                                                                                                                                                                      | Coca-Cola painted tin sign - Coca-Cola painted tin sign                                                                                                                           |       |
| 5             |                                                                                                                                                                                                                                                                                                                                                                                                                                                                                                                                                                                                                                                                                                                                                                                                                                                                                                                                                                                                                                                                                                                                                                                                                                                                                                                                                                                                                                                                                                                                                                                                                                                                                                                                                                                                                                                                                                                                                                                                                                                                                                                               | Two Heineken Displays - Two lighted glass Heineken displays, 7" x 10" x 4"                                                                                                        |       |
| 6             | -                                                                                                                                                                                                                                                                                                                                                                                                                                                                                                                                                                                                                                                                                                                                                                                                                                                                                                                                                                                                                                                                                                                                                                                                                                                                                                                                                                                                                                                                                                                                                                                                                                                                                                                                                                                                                                                                                                                                                                                                                                                                                                                             | Coca-Cola Advertisement - Paper Coca-Cola advertisement torn at the top                                                                                                           |       |
| 7             |                                                                                                                                                                                                                                                                                                                                                                                                                                                                                                                                                                                                                                                                                                                                                                                                                                                                                                                                                                                                                                                                                                                                                                                                                                                                                                                                                                                                                                                                                                                                                                                                                                                                                                                                                                                                                                                                                                                                                                                                                                                                                                                               | Rock Star Photos - Warner Brothers Promotional Rock Star Photos<br>some water staining<br>27"x 21" each                                                                           |       |
| 8             | CONTRACTOR OF THE PARTY OF THE | Coca-Cola Vending Cooler - Coca-Cola Vending Cooler, Westinghouse metal, missing bottle cap catcher, 34" x 30" x 25"                                                              |       |
| 9             |                                                                                                                                                                                                                                                                                                                                                                                                                                                                                                                                                                                                                                                                                                                                                                                                                                                                                                                                                                                                                                                                                                                                                                                                                                                                                                                                                                                                                                                                                                                                                                                                                                                                                                                                                                                                                                                                                                                                                                                                                                                                                                                               | Custom Built Bar - Custom built bar from Thailand with raised panels, granite inlay top and brass foot rail. Many compartments on back side, wine rack etc. 6'L x 27"D x 42 1/2'H |       |
| 10            |                                                                                                                                                                                                                                                                                                                                                                                                                                                                                                                                                                                                                                                                                                                                                                                                                                                                                                                                                                                                                                                                                                                                                                                                                                                                                                                                                                                                                                                                                                                                                                                                                                                                                                                                                                                                                                                                                                                                                                                                                                                                                                                               | Drink Coca-Cola clock - Drink Coca-Cola clock, white, 15" x 15"                                                                                                                   |       |
| 11            |                                                                                                                                                                                                                                                                                                                                                                                                                                                                                                                                                                                                                                                                                                                                                                                                                                                                                                                                                                                                                                                                                                                                                                                                                                                                                                                                                                                                                                                                                                                                                                                                                                                                                                                                                                                                                                                                                                                                                                                                                                                                                                                               | Planters Peanuts jar - Planters Peanuts jar with a peanut handled lid, made in Italy, crack in the bottom                                                                         |       |
| 12            |                                                                                                                                                                                                                                                                                                                                                                                                                                                                                                                                                                                                                                                                                                                                                                                                                                                                                                                                                                                                                                                                                                                                                                                                                                                                                                                                                                                                                                                                                                                                                                                                                                                                                                                                                                                                                                                                                                                                                                                                                                                                                                                               | Coca-Cola tray - Coca-Cola painted tin tray, 13" x 10.5"                                                                                                                          |       |