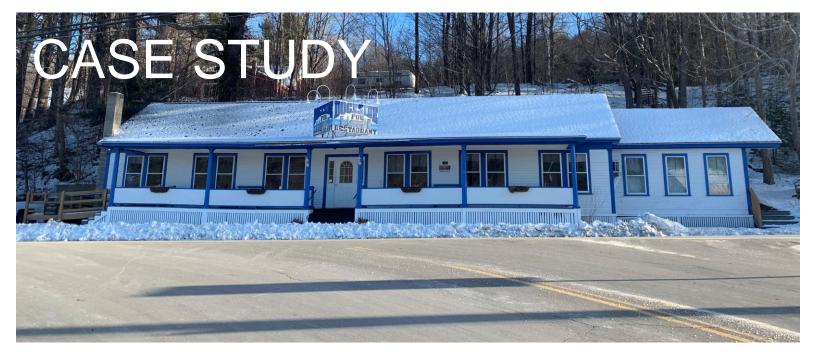

## Lake Winnipesaukee Area Restaurant

Located at the corner of Route 11 and Route 28A with an address of 6 East Side Drive is this 80-seat restaurant/pub with views of Alton Bay on Lake Winnipesaukee. The building totals 2,368± sq.ft. which includes a dining room, lounge, commercial kitchen, walk-in cooler, two public lavatories, and manager's quarters with 3/4 bath. The property is serviced by public water and private septic. The restaurant equipment will be sold with the real estate.

This property was listed for sale by the owner for \$199,900 for an extended period, but the property did not sell.

The mortgagee directed Paul McInnis LLC to sell the property at auction and, through an extensive marketing campaign, Paul McInnis LLC successfully generated a sale with an as-is price of \$160,000 within 30 days.