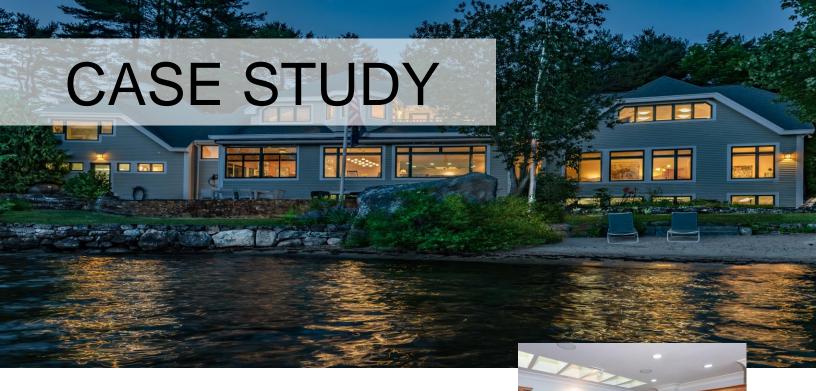

## WINNIPESAUKEE WATERFRONT

Located on the shore of 19-Mile Bay with westerly views, this magnificent 4,887 sq.ft. custom-built home by Rourke Builders sits on over 34 of an acre with 400 ft. of lake frontage including 120 ft. of sugar sand natural beach, and enjoys spectacular views across the bay. The owners, together with their architect, carefully designed each angle to maximize the water views from all parts of the home.