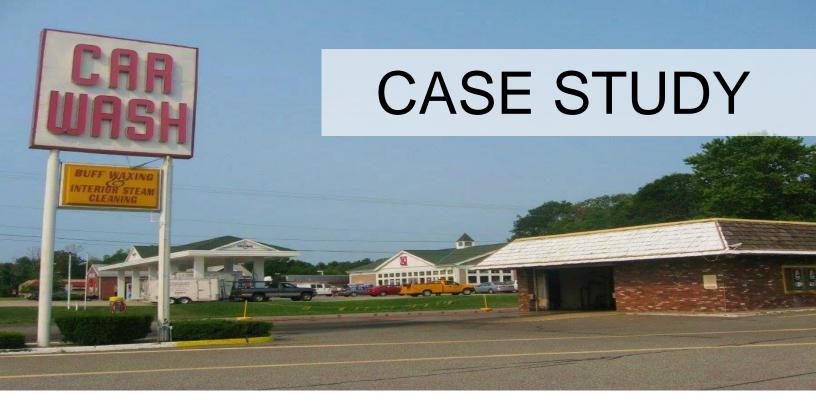

## **Existing Car Wash Business and Real Estate**

Paul McInnis, Inc. has been retained by the heirs of a local Portsmouth Estate to conduct the sale of a prime parcel of commercial real estate on the heavily traveled Route 1 retail corridor in Portsmouth, New Hampshire. The Portsmouth market is booming with activity despite national economic indicators, and continues to improve and drive retail sales, proving this to be a significant redevelopment opportunity for a retailer looking for high visibility, unprecedented existing signage, and high traffic volume with controls in place.

- Prime location on major route and close to signaled intersection
- Rectangular lot between two major traffic signal pulses
- Retail neighbors include Wal-mart, Dunkin Donuts, Pizza Hut, Taco Bell, Subway, Service Credit Union, First Colebrook Bank, Big Lots, McKinnon's, and more.
- 2 Buildings: 3,870± square feet automatic car wash with extra bay and 1,920± square feet